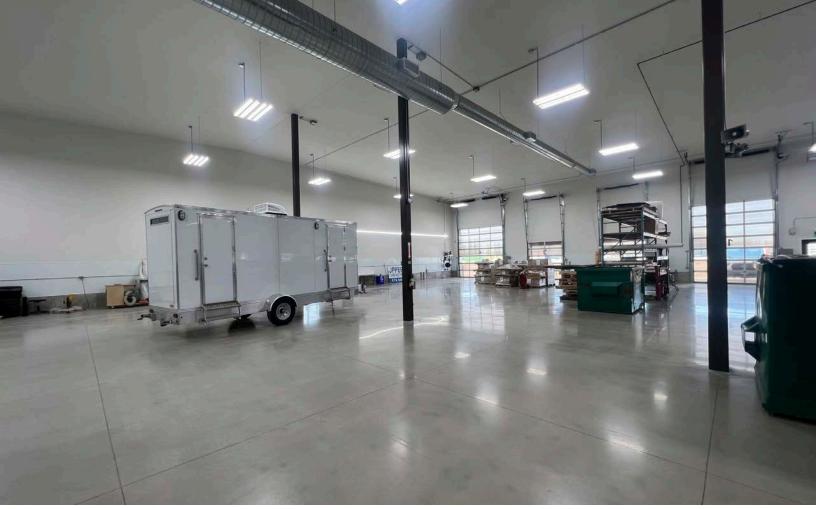

#### AVAILABLE AREA | 10,000 SF

**LEASE RATE** | \$14.75 / SF Gross

**ZONING** | A1

CLEAR HEIGHT | 18'6"

LOADING | 1 - 14'14" x 14' Drive-in Door

|1 - 8' x 10' Truck Level Door

18'6" **Clear Height** 

Drive-in Door & Turck Level Door

10,000 SF