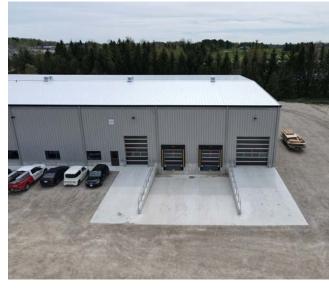

# 10,000 SF Industrial Unit

Newly constructed, temperature controlled warehouse space with outdoor storage available on flexible Lease Terms. Landlord can offer In & Out services. Racking is available for tenants.

#### AVAILABLE AREA | 10,000 SF

**LEASE RATE** | \$14.75 / SF Gross

**ZONING** | A1

CLEAR HEIGHT | 18'6"

LOADING | 1 - 14'14" x 14' Drive-in Door

|1 - 8' x 10' Truck Level Door

18'6" **Clear Height** 

Drive-in Door & Turck Level Door

10,000 SF