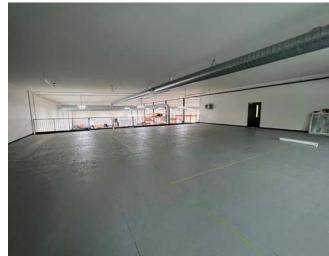

# 10,000 SF Industrial Unit

Newly constructed, temperature controlled warehouse space with outdoor storage available on flexible Lease Terms. Landlord can offer In & Out services. Racking is available for tenants.

#### AVAILABLE AREA | 10,000 SF

**LEASE RATE** | \$14.75 / SF Gross

**ZONING** | A1

CLEAR HEIGHT | 18'6"

LOADING | 1 - 14'14" x 14' Drive-in Door

|1 - 8' x 10' Truck Level Door

18'6" **Clear Height** 

Drive-in Door & Turck Level Door

10,000 SF