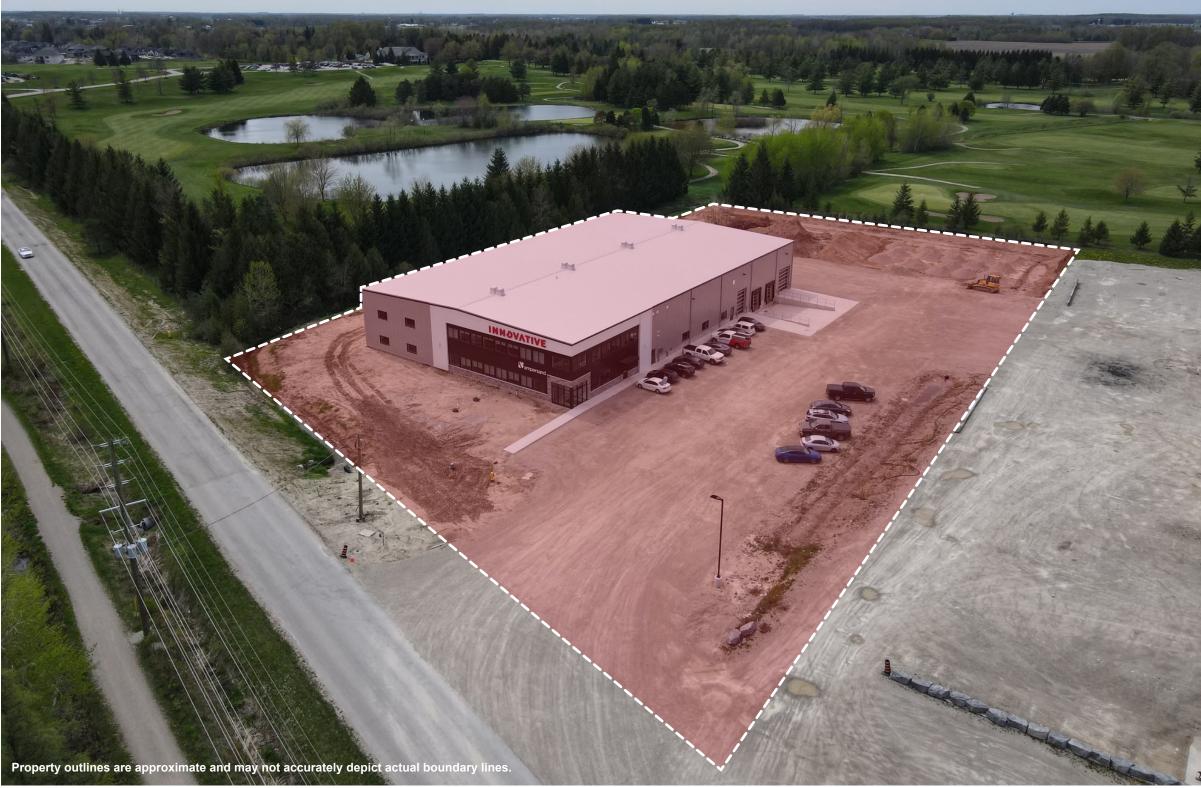

## 8336 FAIRLANE RD LISTOWEL, ONTARIO

# 10,000 SF Industrial Unit

Newly constructed, temperature controlled warehouse space with outdoor storage available on flexible Lease Terms. Landlord can offer In & Out services. Racking is available for tenants.