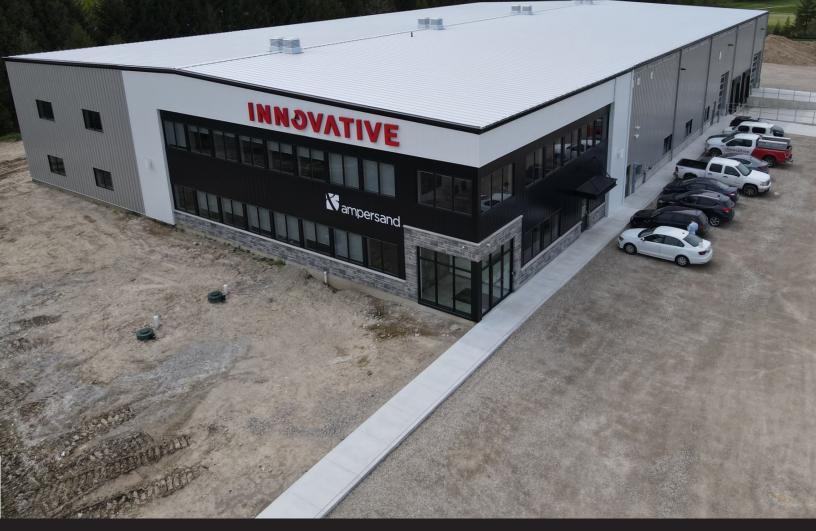

# 10,000 SF Industrial Unit

Newly constructed, temperature controlled warehouse space with outdoor storage available on flexible Lease Terms. Landlord can offer In & Out services. Racking is available for tenants.

#### AVAILABLE AREA | 10,000 SF

**LEASE RATE** | \$14.75 / SF Gross

**ZONING** | A1

CLEAR HEIGHT | 18'6"

LOADING | 1 - 14'14" x 14' Drive-in Door

|1 - 8' x 10' Truck Level Door