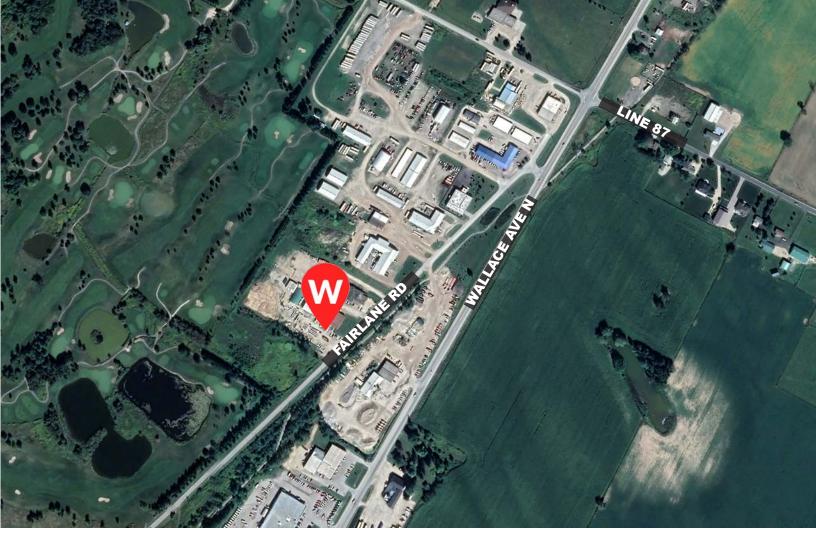

### FOR LEASE



#### 10,000 SF Industrial Unit

## 8336 FAIRLANE RD LISTOWEL, ONTARIO



# 10,000 SF Industrial Unit

Newly constructed, temperature controlled warehouse space with outdoor storage available on flexible Lease Terms. Landlord can offer In & Out services. Racking is available for tenants.

#### AVAILABLE AREA | 10,000 SF

**LEASE RATE** | \$14.75 / SF Gross

**ZONING** | A1

CLEAR HEIGHT | 18'6"

LOADING | 1 - 14'14" x 14' Drive-in Door

|1 - 8' x 10' Truck Level Door



#### **PERMITTED USES**

- Home + Auto Supply Store
- Machine/Welding Shop
- Farm Supply Outlet
- Wholesale Establishment

- Contractors Shop + Yard
- Auction Establishment
- Gravel Contractor Shop





Ample Parking

18'6" **Clear Height** 



Drive-in Door & Turck Level Door



10,000 SF











#### Contact listing agents for more information.



Michael Lambert, SIOR Sales Representative, President 519.590.0286 michael.lambert@whitneyre.com



Richie Evanoff Sales Representative 226.752.7197 richie.evanoff@whitneyre.com



Xavier Ayora Sales Representative 226.929.4667 xavier.ayora@whitneyre.com



Jack Hayward Sales Representative 519.270.3314 jack.hayward@whitneyre.com



WHITNEY & Company Realty Limited, Brokerage 103 Bauer Place, Suite 2 Waterloo, Ontario N2L 6B5 1.519.746.6300 | www.whitneyre.com

#### www.whitneyre.com

without interview of the second s