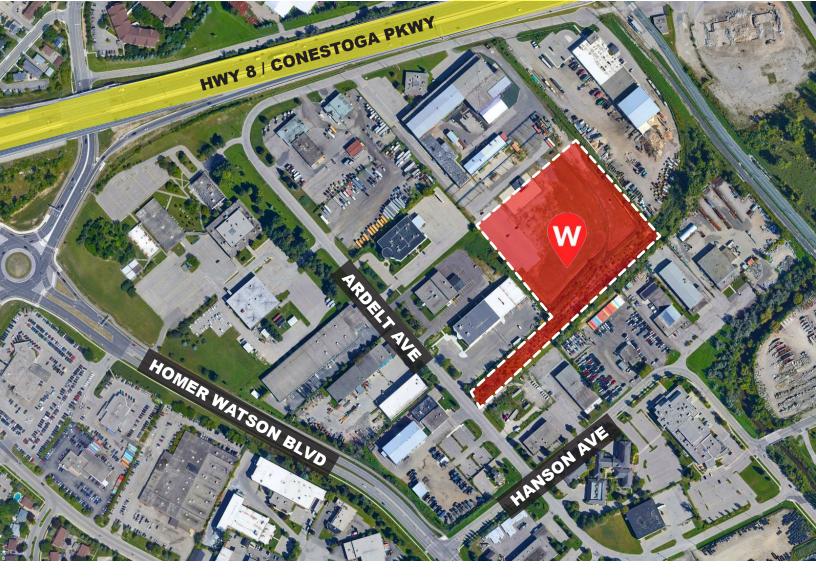

## Secure Outdoor Storage

3 - 8 Acres of secure outdoor storage for lease. The lot has been graded and compacted.

Located near Conestoga Parkway. Flexible lease terms available.

AVAILABLE AREA | 3 - 8 Acres

LEASE TERM | Flexible

LEASE RATE | Contact Agents

ZONING | M4

Trailer Parking

3 - 8 Acres Available

Highway Access Secure Outdoor Storage