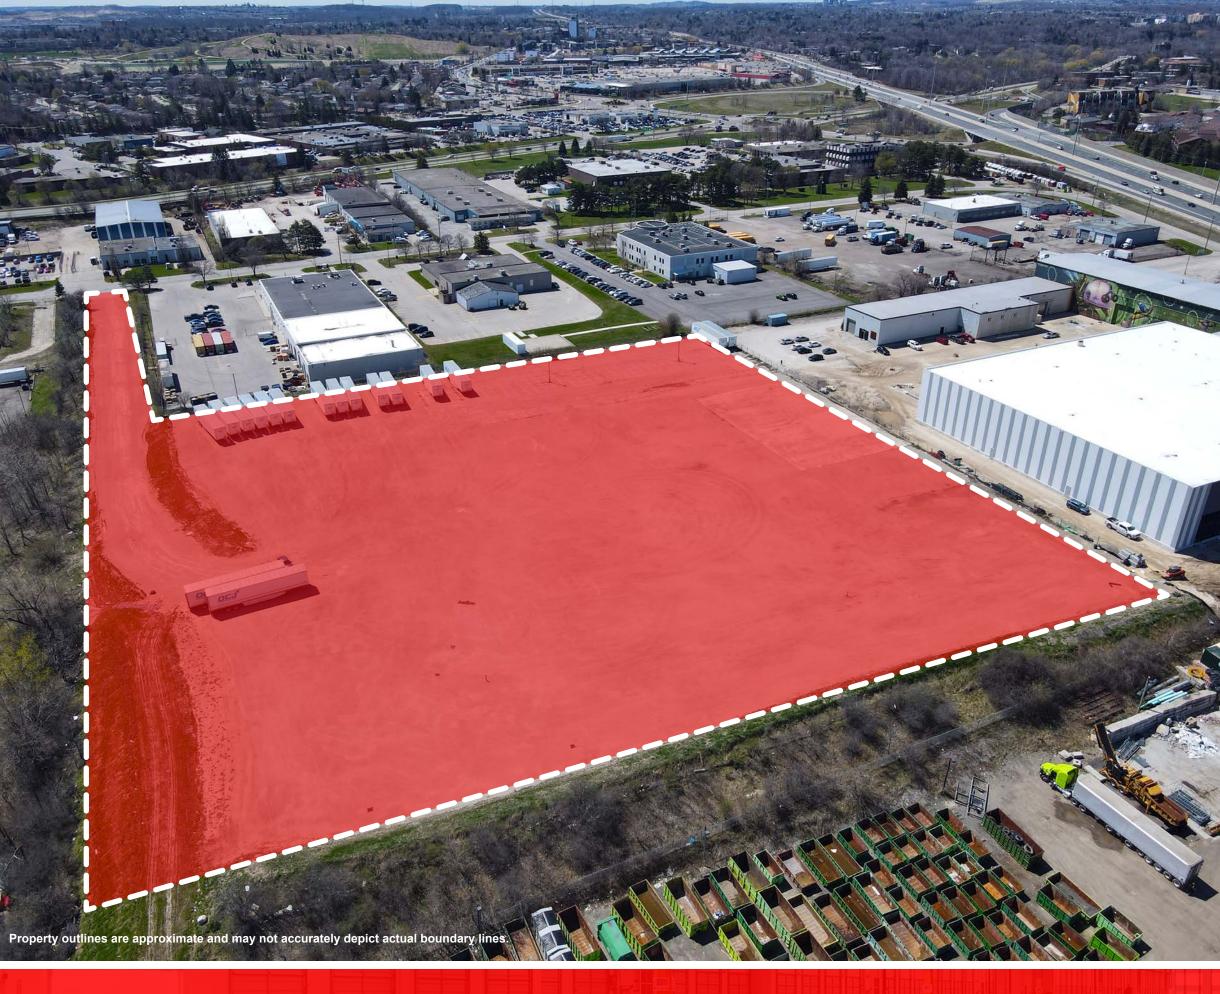

3-8 Acres of Secure Outdoor Storage

## Secure Outdoor Storage

3 - 8 Acres of secure outdoor storage for lease. The lot has been graded and compacted.

Located near Conestoga Parkway. Flexible lease terms available.

AVAILABLE AREA | 3 - 8 Acres

LEASE TERM | Flexible

LEASE RATE | Contact Agents

ZONING | M4

Trailer Parking

3 - 8 Acres Available

Highway Access Secure Outdoor Storage