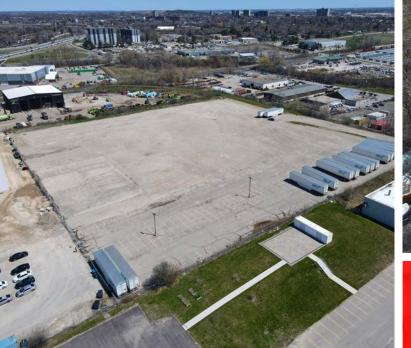

3-8 Acres of Secure Outdoor Storage

## Secure Outdoor Storage

3 - 8 Acres of secure outdoor storage for lease. The lot has been graded and compacted.

Located near Conestoga Parkway. Flexible lease terms available.

AVAILABLE AREA | 3 - 8 Acres

LEASE TERM | Flexible

LEASE RATE | Contact Agents

ZONING | M4

Trailer Parking

3 - 8 Acres Available

Highway Access Secure Outdoor Storage