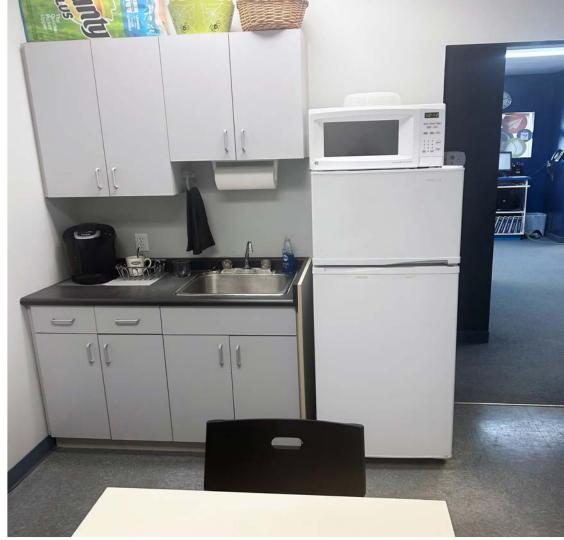

## Flex Industrial Space For Lease

High quality, fully built-out office space with ample natural light. The unit features reception area, private offices, boardroom, kitchenette and bathrooms. Located within walking distance to new LRT station, Sobey's and many amenities. Benefit from low CAM fees in this well located and professionally maintained complex.