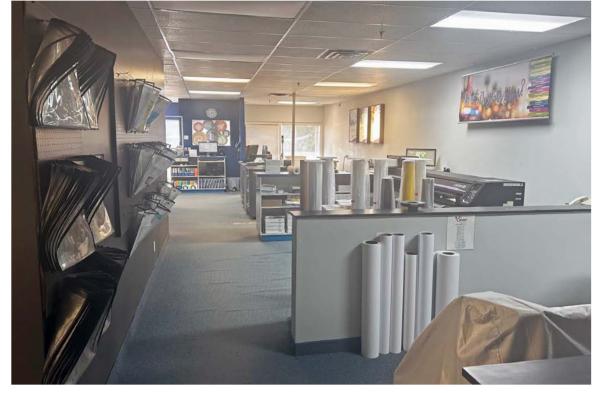

## Flex Industrial Space For Lease

High quality, fully built-out office space with ample natural light. The unit features reception area, private offices, boardroom, kitchenette and bathrooms. Located within walking distance to new LRT station, Sobey's and many amenities. Benefit from low CAM fees in this well located and professionally maintained complex.