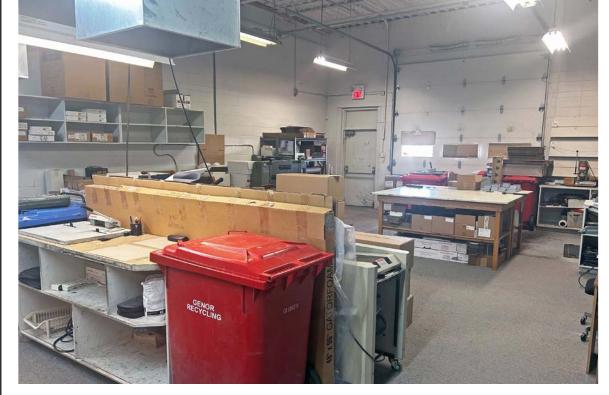

## Flex Industrial Space For Lease

High quality, fully built-out office space with ample natural light. The unit features reception area, private offices, boardroom, kitchenette and bathrooms. Located within walking distance to new LRT station, Sobey's and many amenities. Benefit from low CAM fees in this well located and professionally maintained complex.