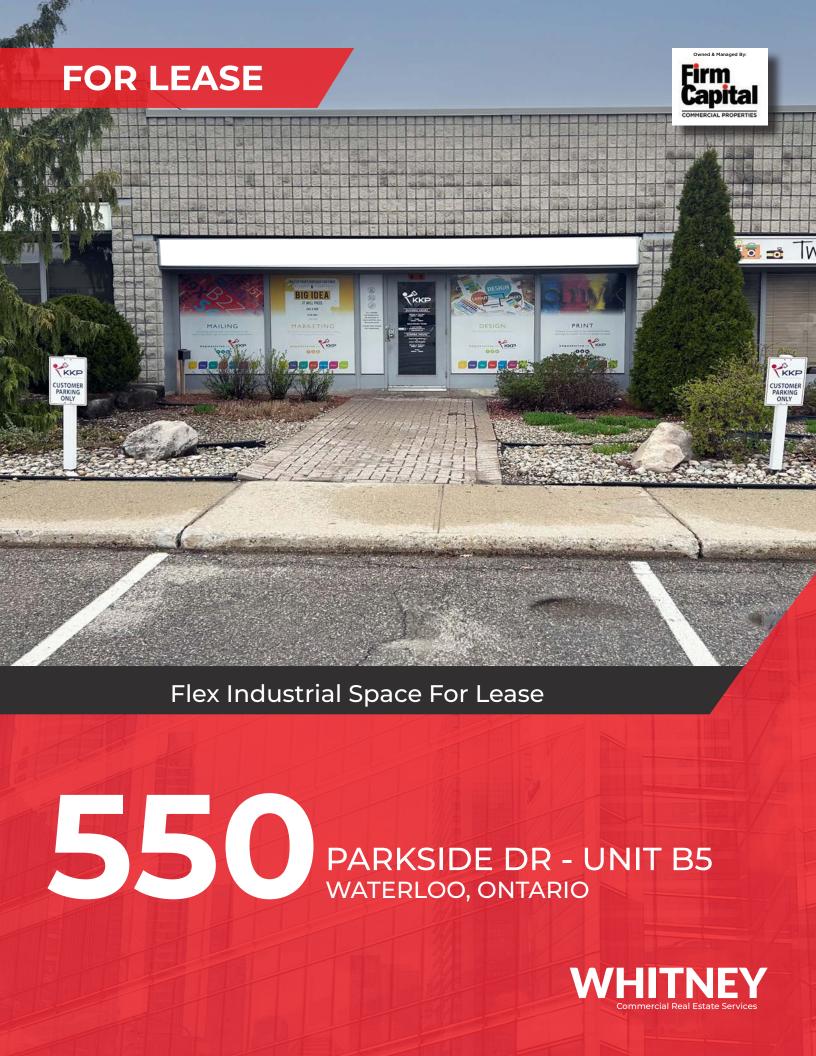

## Flex Industrial Space For Lease

High quality, fully built-out office space with ample natural light. The unit features reception area, private offices, boardroom, kitchenette and bathrooms. Located within walking distance to new LRT station, Sobey's and many amenities. Benefit from low CAM fees in this well located and professionally maintained complex.