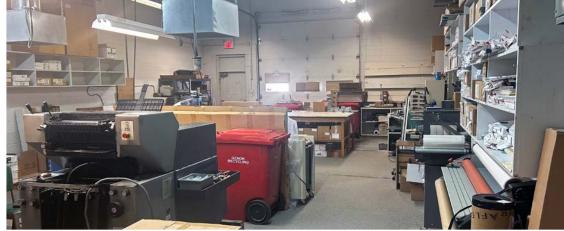

## Flex Industrial Space For Lease

High quality, fully built-out office space with ample natural light. The unit features reception area, private offices, boardroom, kitchenette and bathrooms. Located within walking distance to new LRT station, Sobey's and many amenities. Benefit from low CAM fees in this well located and professionally maintained complex.

**AVAILABLE SPACE** | 3,033 SF

**NET RENT** | \$14.00 / SF NET

**ADDITIONAL RENT** | \$6.19 / SF

**ZONING** | E2-27

CLEAR HEIGHT | 13'9"