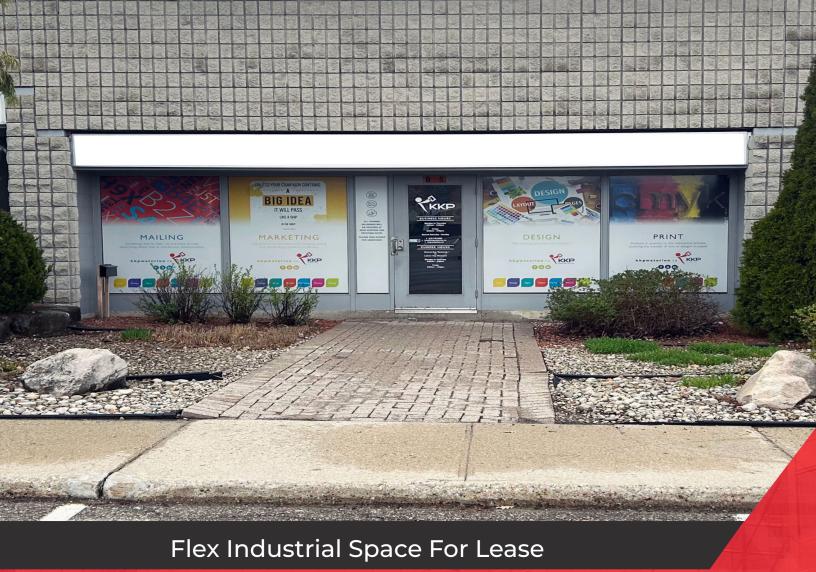

# Flex Industrial Space For Lease

High quality, fully built-out office space with ample natural light. The unit features reception area, private offices, boardroom, kitchenette and bathrooms. Located within walking distance to new LRT station, Sobey's and many amenities. Benefit from low CAM fees in this well located and professionally maintained complex.