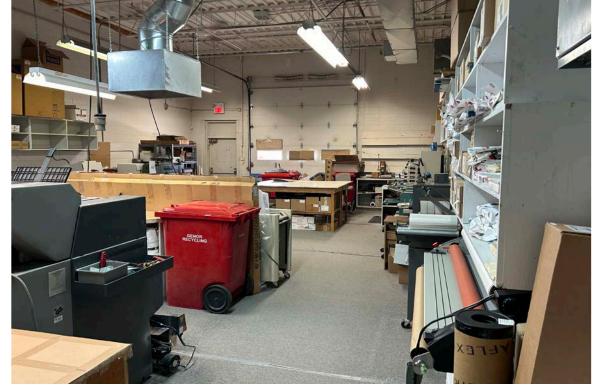

# Flex Industrial Space For Lease

High quality, fully built-out office space with ample natural light. The unit features reception area, private offices, boardroom, kitchenette and bathrooms. Located within walking distance to new LRT station, Sobey's and many amenities. Benefit from low CAM fees in this well located and professionally maintained complex.