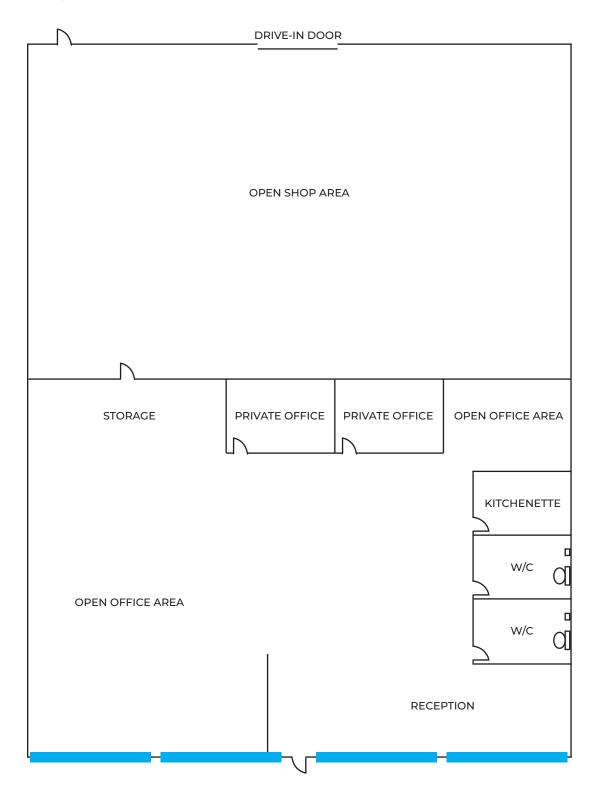

it from low CAM fees in this well located and professionally maintained complex.

**AVAILABLE SPACE** | 3,033 SF

**NET RENT** | \$14.00 / SF NET

**ADDITIONAL RENT** | \$6.19 / SF

**ZONING** | E2-27

CLEAR HEIGHT | 13'9"









#### **PERMITTED USES**

- Advanced Tech
- Business Incubator
- Communication Production
- Data Centre
- Government Use
- 'Light' Industrial Assembly Related To Advanced Tech
- 'Light' Industrial Manufacturing Related To Advanced Tech
- 'Light' Industrial Processing Related To Advanced Tech
- Makerspace (Class A)
- Major Office

- Medical Clinic
- Office
- Parking Facility (Restricted To Structured Parking)
- Printing Establishment
- Tech Office
- Training Facility







Nearby Amenities



LRT Nearby



Drive-up Parking

## **FLOOR PLAN**

UNIT B5 - 3,033 SF





### Contact listing agents for more information.



Matthew Hayward
Sales Representative
519.270.4691
matthew.hayward@whitneyre.com



Xavier Ayora
Sales Representative
226.929.4667
xavier.ayora@whitneyre.com



**Jack Hayward**Sales Representative
519.270.3314
jack.hayward@whitneyre.com



WHITNEY & Company Realty Limited, Brokerage 103 Bauer Place, Suite 2 Waterloo, Ontario N2L 6B5 1.519.746.6300 | www.whitneyre.com

www.whitneyre.com