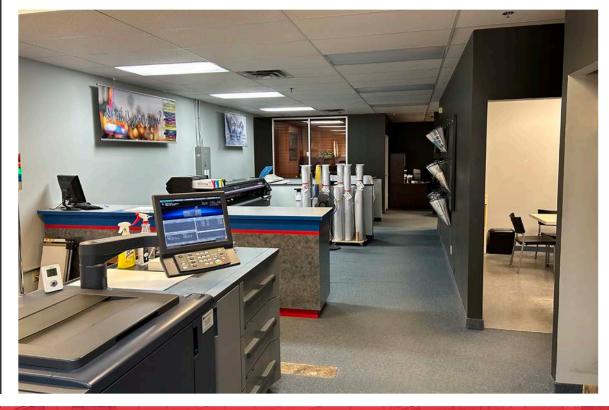

# Flex Industrial Space For Lease

High quality, fully built-out office space with ample natural light. The unit features reception area, private offices, boardroom, kitchenette and bathrooms. Located within walking distance to new LRT station, Sobey's and many amenities. Benefit from low CAM fees in this well located and professionally maintained complex.