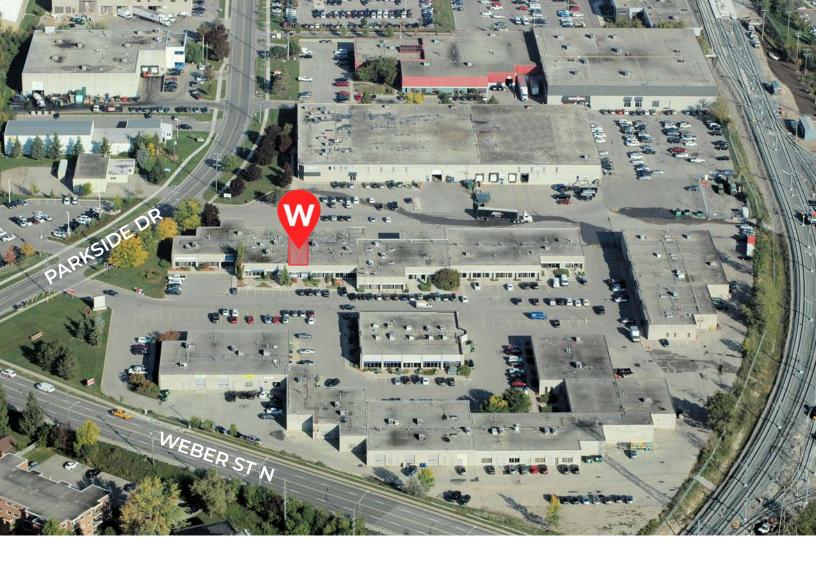

from low CAM fees in this well located and professionally maintained complex.

**AVAILABLE SPACE** | 3,033 SF

**NET RENT** | \$14.00 / SF NET

**ADDITIONAL RENT** | \$6.19 / SF

**ZONING** | E2-27

CLEAR HEIGHT | 13'9"









#### **PERMITTED USES**

- Advanced Tech
- Business Incubator
- Communication Production
- Data Centre
- Government Use
- 'Light' Industrial Assembly Related To Advanced Tech
- 'Light' Industrial Manufacturing Related To Advanced Tech
- 'Light' Industrial Processing Related To Advanced Tech
- Makerspace (Class A)
- Major Office

- Medical Clinic
- Office
- Parking Facility (Restricted To Structured Parking)
- Printing Establishment
- Tech Office
- Training Facility







Nearby Amenities



LRT Nearby



Drive-up Parking

## **FLOOR PLAN**

UNIT B5 - 3,033 SF





### Contact listing agents for more information.



Matthew Hayward
Sales Representative
519.270.4691
matthew.hayward@whitneyre.com



Xavier Ayora
Sales Representative
226.929.4667
xavier.ayora@whitneyre.com



**Jack Hayward**Sales Representative
519.270.3314
jack.hayward@whitneyre.com



WHITNEY & Company Realty Limited, Brokerage 103 Bauer Place, Suite 2 Waterloo, Ontario N2L 6B5 1.519.746.6300 | www.whitneyre.com

www.whitneyre.com