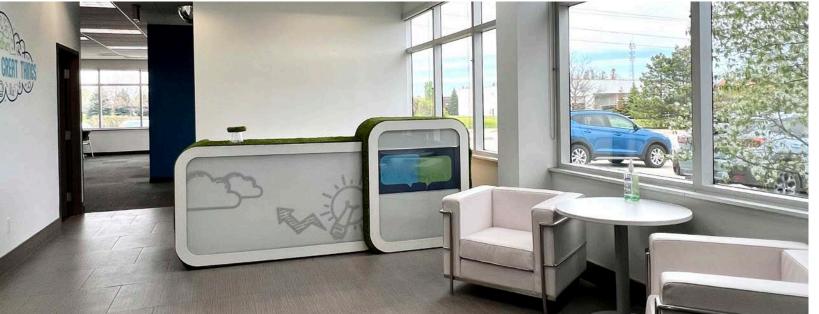

One of the highlights of this property is the onsite BBQ and outdoor patio, allowing you to enjoy outdoor gatherings and events. The high ceilings and bright open spaces create a welcoming atmosphere, complemented by a mix of private offices and boardrooms. This enables you to tailor the layout to suit your business requirements.