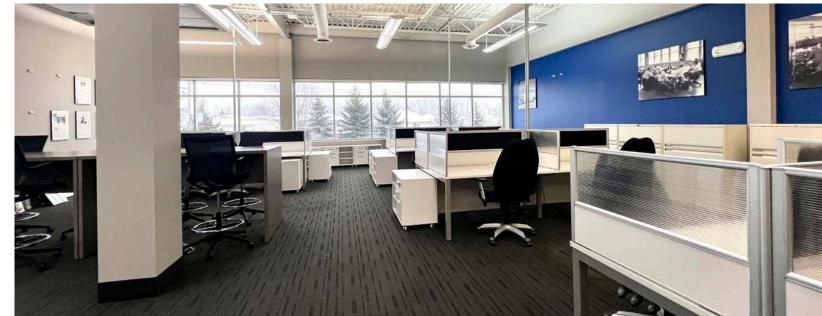

One of the highlights of this property is the onsite BBQ and outdoor patio, allowing you to enjoy outdoor gatherings and events. The high ceilings and bright open spaces create a welcoming atmosphere, complemented by a mix of private offices and boardrooms. This enables you to tailor the layout to suit your business requirements.