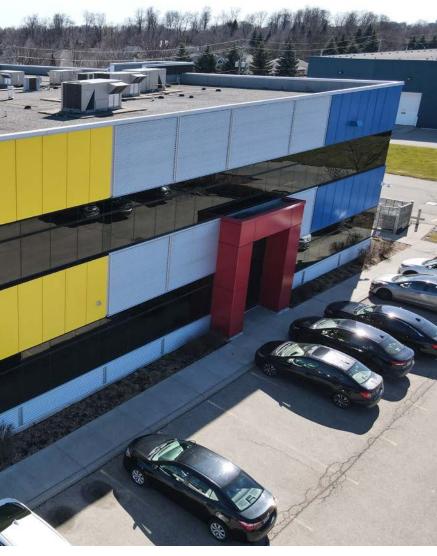

## MOVE IN READY FULLY **BUILT OFFICE SPACE**

219 Labrador Drive, Waterloo. This two-storey office building is located in the vibrant North Waterloo area. With a variety of sizes available, ranging from 2,293 SF to 9,430 SF, this colourful building offers flexibility to suit your business needs.

Street fronting signage, providing excellent visibility for your company. The building features convenient on-site parking and elevator access to the second level, ensuring easy accessibility for both employees and clients.