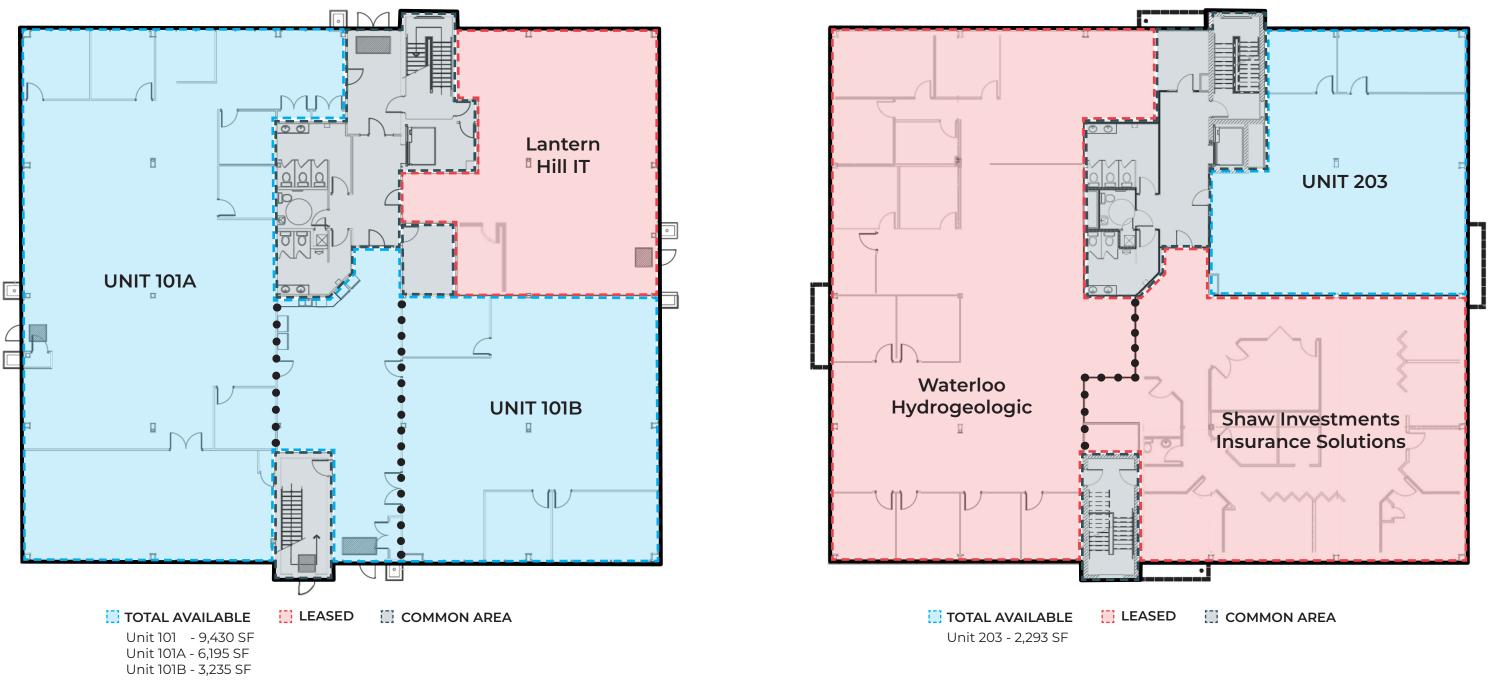

#### AVAILABLE SPACE

- UNIT 101 | 9,430 SF
- UNIT 101A | 6,195 SF
- UNIT 101B | 3,235 SF
- UNIT 203 | 2,293 SF
- LEASE RATE | \$16.50 / SF Net

ADDITIONAL RENT | \$12.50 / SF

\*Includes utilities/in-suite cleaning

# UNIT 101, 101A, 101B

# UNIT 203

**FLOOR PLAN** Main Level - 11,590 SF **FLOOR PLAN** Second Level - 11,467 SF