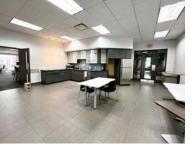

One of the highlights of this property is the onsite BBQ and outdoor patio, allowing you to enjoy outdoor gatherings and events. The high ceilings and bright open spaces create a welcoming atmosphere, complemented by a mix of private offices and boardrooms. This enables you to tailor the layout to suit your business requirements.

# UNIT 101, 101A, 101B