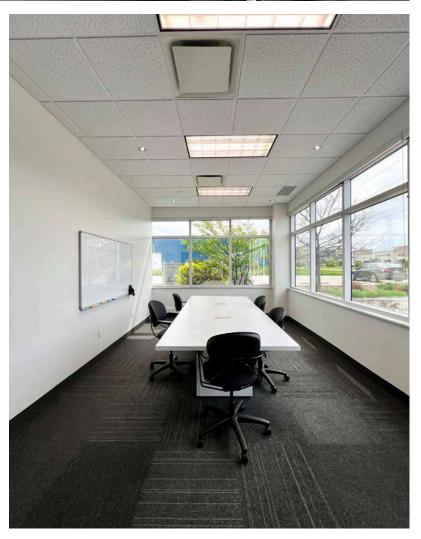

One of the highlights of this property is the onsite BBQ and outdoor patio, allowing you to enjoy outdoor gatherings and events. The high ceilings and bright open spaces create a welcoming atmosphere, complemented by a mix of private offices and boardrooms. This enables you to tailor the layout to suit your business requirements.

# UNIT 203

**FLOOR PLAN** Main Level - 11,590 SF **FLOOR PLAN** Second Level - 11,467 SF