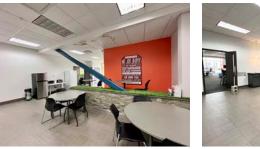

One of the highlights of this property is the onsite BBQ and outdoor patio, allowing you to enjoy outdoor gatherings and events. The high ceilings and bright open spaces create a welcoming atmosphere, complemented by a mix of private offices and boardrooms. This enables you to tailor the layout to suit your business requirements.

# UNIT 101, 101A, 101B