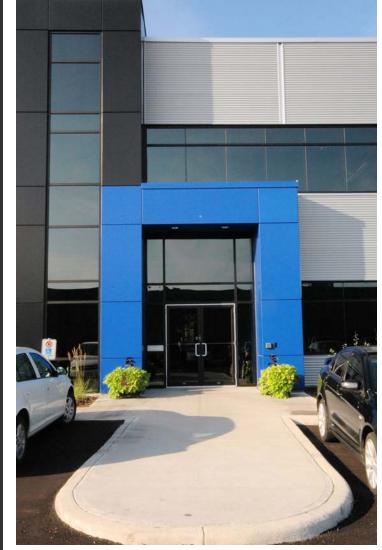

## MOVE IN READY FULLY **BUILT OFFICE SPACE**

219 Labrador Drive, Waterloo. This two-storey office building is located in the vibrant North Waterloo area. With a variety of sizes available, ranging from 2,293 SF to 9,430 SF, this colourful building offers flexibility to suit your business needs.

Street fronting signage, providing excellent visibility for your company. The building features convenient on-site parking and elevator access to the second level, ensuring easy accessibility for both employees and clients.