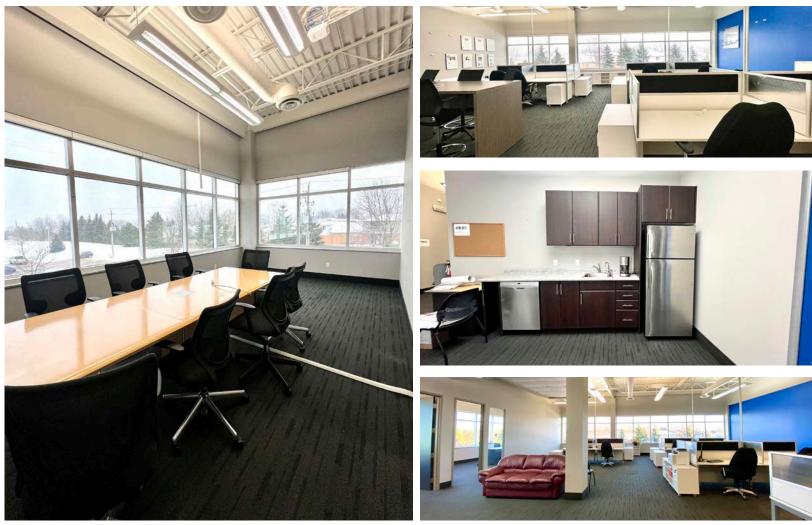

One of the highlights of this property is the onsite BBQ and outdoor patio, allowing you to enjoy outdoor gatherings and events. The high ceilings and bright open spaces create a welcoming atmosphere, complemented by a mix of private offices and boardrooms. This enables you to tailor the layout to suit your business requirements.

# UNIT 101, 101A, 101B