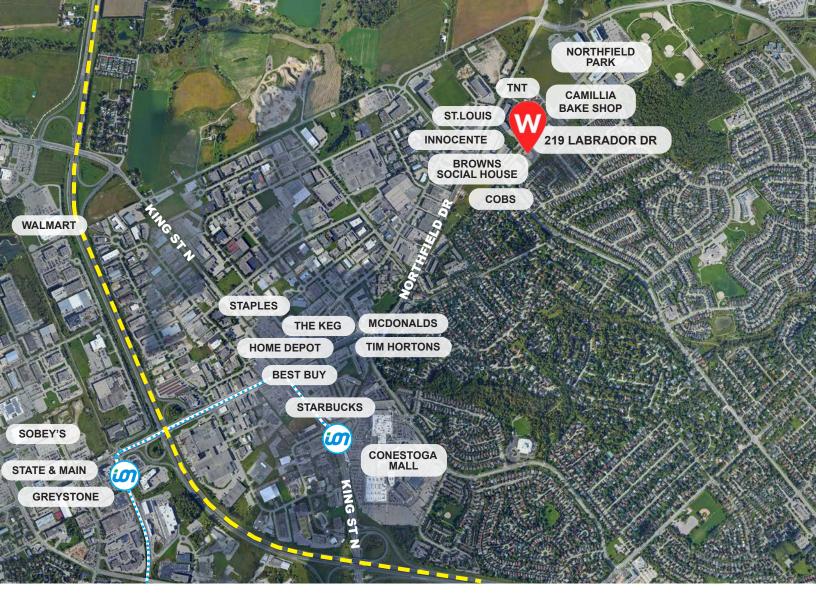

Located in close proximity to various amenities, including popular establishments like Browns Social, Cobs, Camillia Bake Shop, St. Louis, Innocente, TNT, Staples, Starbucks, Home Depot, and Conestoga Mall, you'll have everything you need within reach. The Health Valley trail provides a serene environment for outdoor activities, while quick access to the expressway ensures convenient transportation.

Nearby

**Close Proximity** to Highway #85

GRT & LRT

On-site Parking

Nearby Amenities