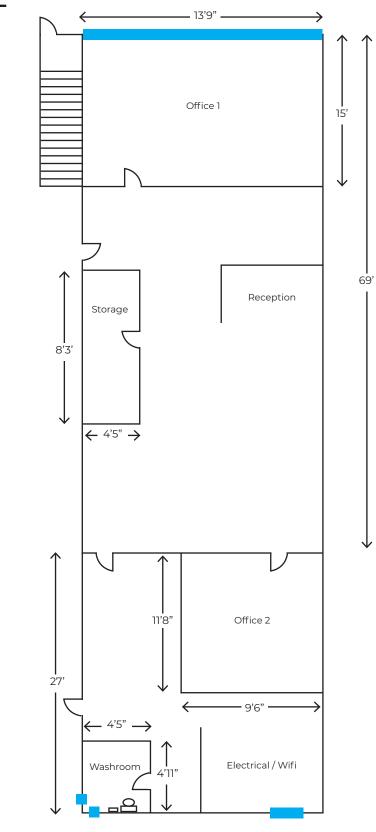

atures large windows, free on-site parking, 2 private offices, reception, open work area, and gender-neutral washrooms. Many nearby amenities and within walking distance to the LRT / bus stops. Opportunity for signage exposure on King St. 2 dedicated parking stalls at no additional cost and the balance of parking is unreserved and in common.





Public Transit

<u>)</u>



### SUITE 200

## AVAILABLE SPACE | 1,315 SF

## LEASE RATE | \$16.00 / SF GROSS

ZONING | D-1

## FEATURES

Reception area
Open work areas
2 private offices
Large windows
Gender-neutral washrooms
2 dedicated rear parking spots
Signage opportunities



Free On-site Parking



Downtown Kitchener

# FOR LEASE

# UNIT 200 | KITCHENER | ONTARIO











# **FLOOR PLAN**

UNIT 200 | KITCHENER | ONTARIO

## 1,315 SF TOTAL



# FOR LEASE

### 157 KING STREET E | KITCHENER | ONTARIO



# Please contact listing agents for more information.



Matthew Hayward Sales Representative 519.270.4691 matthew.hayward@whitneyre.com



Xavier Ayora Sales Representative 226.929.4667 xavier.ayora@whitneyre.com



WHITNEY & Company Realty Limited, Brokerage | 103 Bauer Place, Suite 2 | Waterloo, Ontario | N2L 6B5 www.whitneyre.com | +1.519.746.6300

Although the information contained within is from sources believed to be reliable, no warranty or representation is made as to its accuracy being subject to errors, omissions, conditions, or other changes without notice and should not be relied upon without independent verification. These statements are not guarantees of future performance and undue reliance should not be placed o