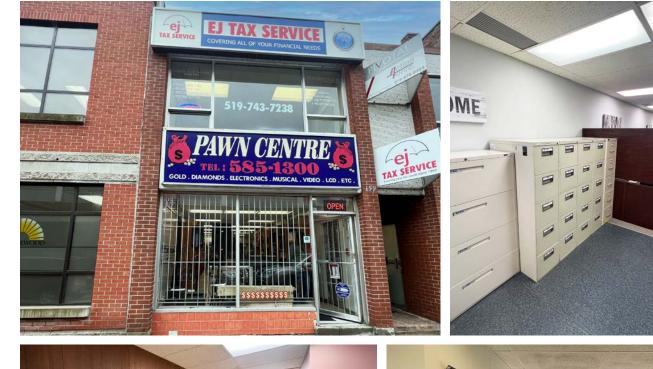

#### THE PROPERTY

Second level office space located in the heart of Downtown Kitchener. This office space features large windows, free on-site parking, 2 private offices, reception, open work area, and gender-neutral washrooms. Many nearby amenities and within walking distance to the LRT / bus stops. Opportunity for signage exposure on King St. 2 dedicated parking stalls at no additional cost and the balance of parking is unreserved and in common.

## FEATURES

Reception area
Open work areas
2 private offices
Large windows
Gender-neutral washrooms
2 dedicated rear parking spots
Signage opportunities

Free On-site Parking

Downtown Kitchener