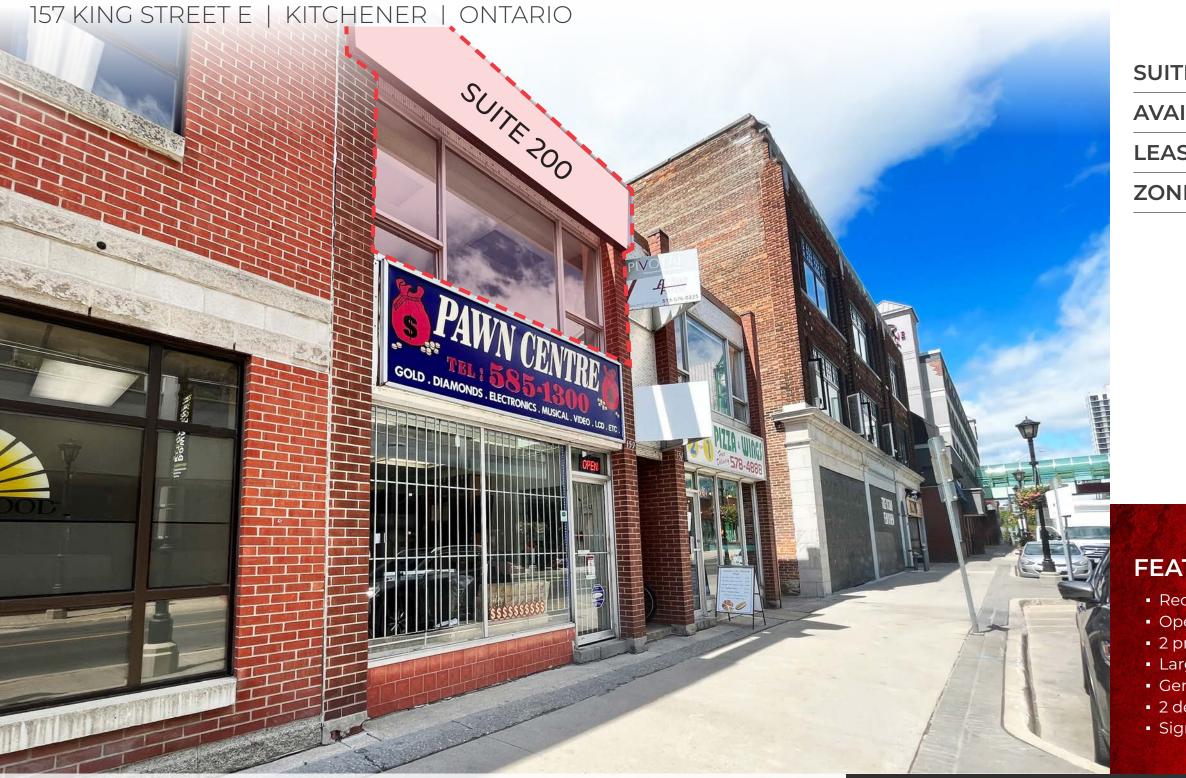

### SUITE 200

## AVAILABLE SPACE | 1,315 SF

## LEASE RATE | \$16.00 / SF GROSS

ZONING | D-1

## FEATURES

Reception area
Open work areas
2 private offices
Large windows
Gender-neutral washrooms
2 dedicated rear parking spots
Signage opportunities

Free On-site Parking

Downtown Kitchener

### 157 KING STREET E | KITCHENER | ONTARIO