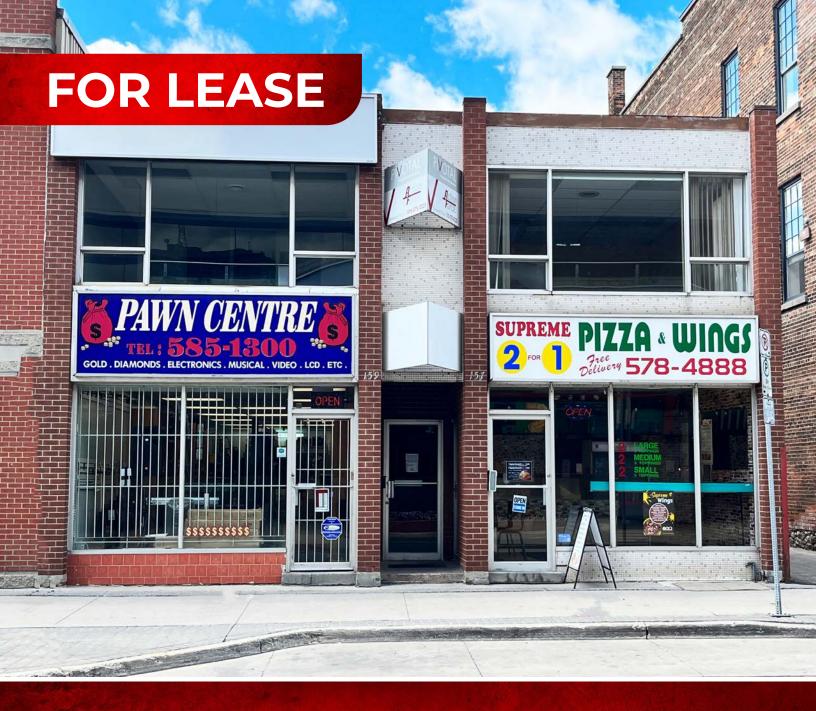

# FOR LEASE

#### THE PROPERTY

Second level office space located in the heart of Downtown Kitchener. This office space features large windows, free on-site parking, 2 private offices, reception, open work area, and gender-neutral washrooms. Many nearby amenities and within walking distance to the LRT / bus stops. Opportunity for signage exposure on King St. 2 dedicated parking stalls at no additional cost and the balance of parking is unreserved and in common.