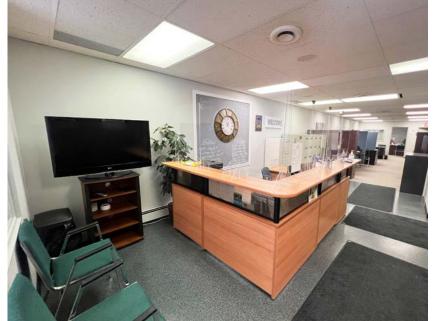

#### THE PROPERTY

Second level office space located in the heart of Downtown Kitchener. This office space features large windows, free on-site parking, 2 private offices, reception, open work area, and gender-neutral washrooms. Many nearby amenities and within walking distance to the LRT / bus stops. Opportunity for signage exposure on King St. 2 dedicated parking stalls at no additional cost and the balance of parking is unreserved and in common.

## FEATURES

Reception area
Open work areas
2 private offices
Large windows
Gender-neutral washrooms
2 dedicated rear parking spots
Signage opportunities

Free On-site Parking

Downtown Kitchener