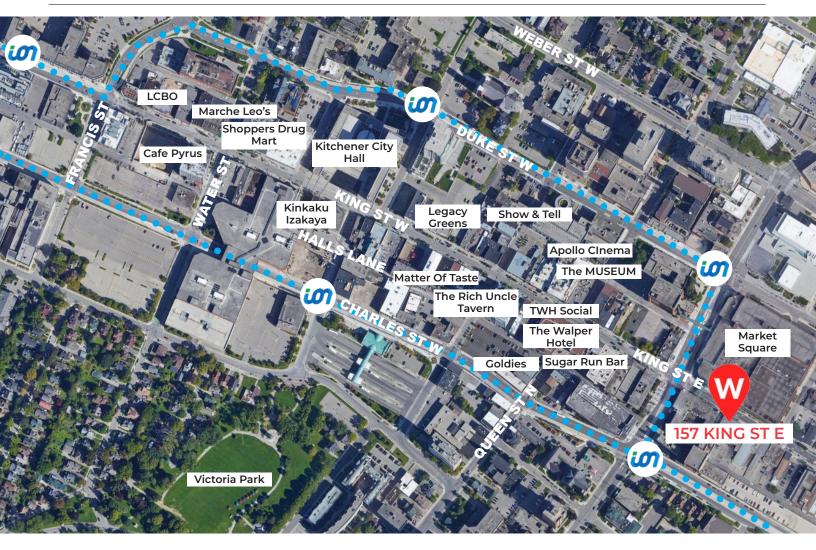

#### THE PROPERTY

Second level office space located in the heart of Downtown Kitchener. This office space features large windows, free on-site parking, 2 private offices, reception, open work area, and gender-neutral washrooms. Many nearby amenities and within walking distance to the LRT / bus stops. Opportunity for signage exposure on King St. 2 dedicated parking stalls at no additional cost and the balance of parking is unreserved and in common.

### 157 KING STREET E | KITCHENER | ONTARIO