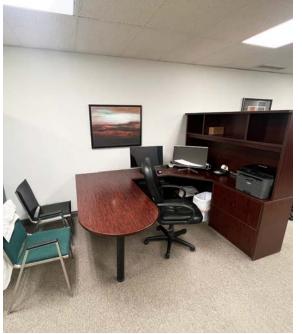

#### THE PROPERTY

Second level office space located in the heart of Downtown Kitchener. This office space features large windows, free on-site parking, 2 private offices, reception, open work area, and gender-neutral washrooms. Many nearby amenities and within walking distance to the LRT / bus stops. Opportunity for signage exposure on King St. 2 dedicated parking stalls at no additional cost and the balance of parking is unreserved and in common.

## FEATURES

Reception area
Open work areas
2 private offices
Large windows
Gender-neutral washrooms
2 dedicated rear parking spots
Signage opportunities

Free On-site Parking

Downtown Kitchener