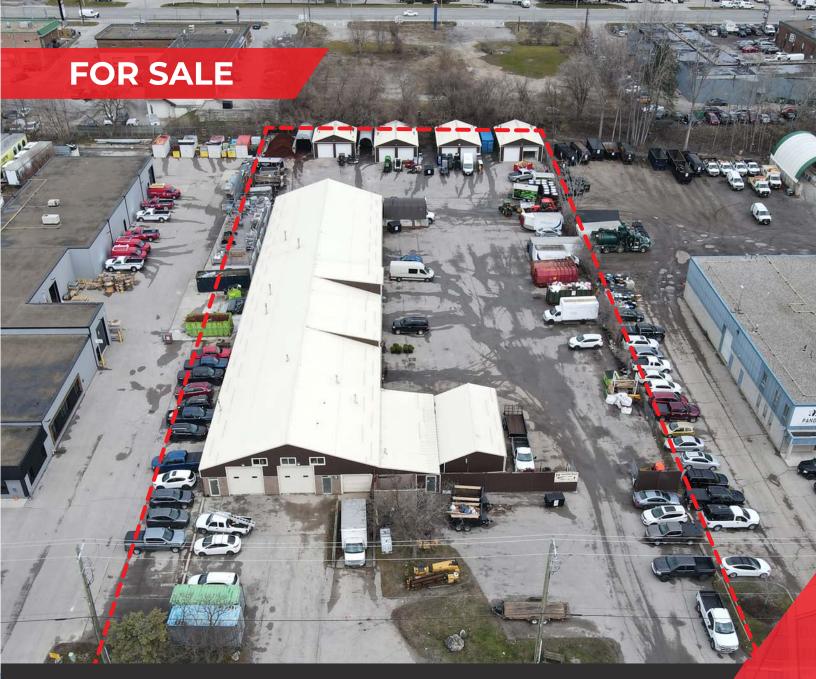

## 11 Centennial Road, Kitchener

Multi-tenant industrial building on 2.00 acres with easy access to Highway 7 and Victoria St N. The building features 10' - 18' clear heights, a large secured outdoor storage area, 1 dock level & 19 drive-in loading doors, sprinklers and 13 rental units that are separately metered for gas.

**ASKING PRICE** | \$4,975,000

**TOTAL TAXES** | \$27,802.27 (2023)

TOTAL BUILDING AREA | 20,891 SF

TOTAL LAND AREA | 2 Acres

**ZONING** | EMP-2

**CLEAR HEIGHT** | 10' - 18'

LOADING | 19 Drive-in Doors

1 Truck Level Door