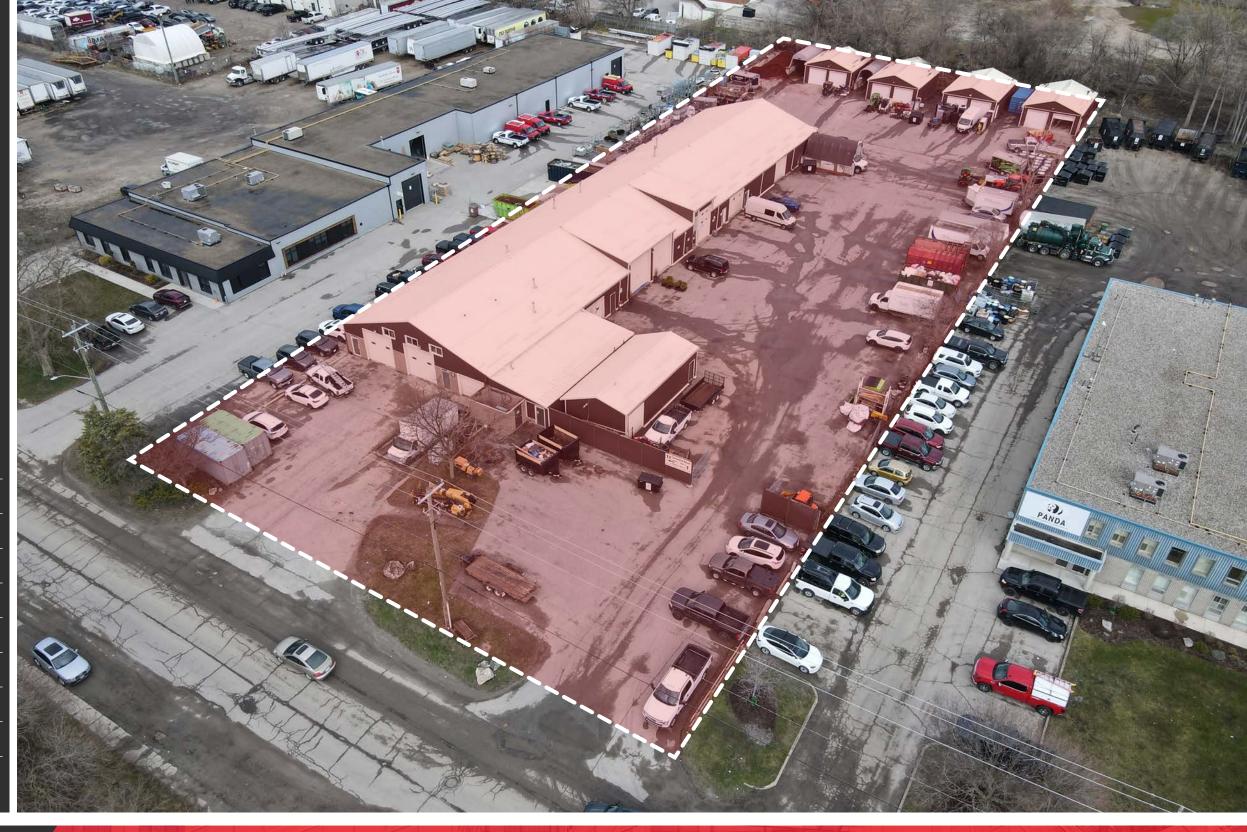

## 11 Centennial Road, Kitchener

Multi-tenant industrial building on 2.00 acres with easy access to Highway 7 and Victoria St N. The building features 10' - 18' clear heights, a large secured outdoor storage area, 1 dock level & 19 drive-in loading doors, sprinklers and 13 rental units that are separately metered for gas.

**ASKING PRICE** | \$4,975,000

**TOTAL TAXES** | \$27,802.27 (2023)

TOTAL BUILDING AREA | 20,891 SF

TOTAL LAND AREA | 2 Acres

**ZONING** | EMP-2

**CLEAR HEIGHT** | 10' - 18'

LOADING | 19 Drive-in Doors

1 Truck Level Door