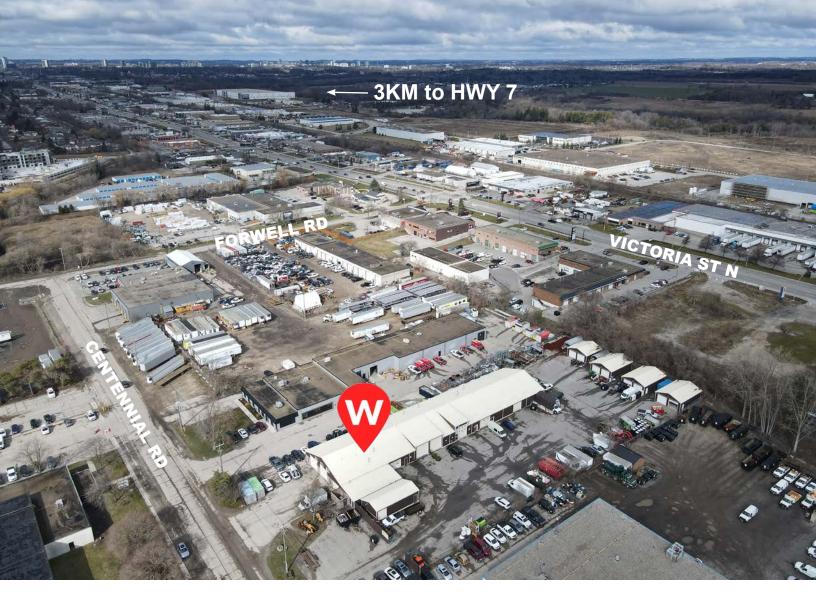

## 11 Centennial Road, Kitchener

Multi-tenant industrial building on 2.00 acres with easy access to Highway 7 and Victoria St N. The building features 10' - 18' clear heights, a large secured outdoor storage area, 1 dock level & 19 drive-in loading doors, sprinklers and 13 rental units that are separately metered for gas.