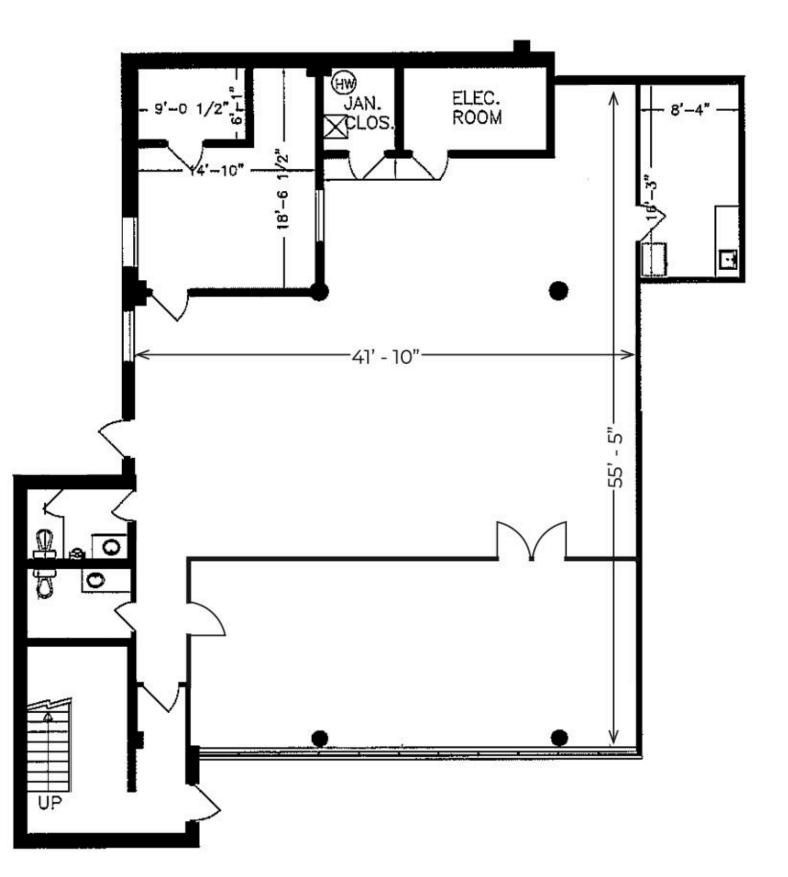

#### AVAILABLE AREA | 2,688 SF

**LEASE RATE** | \$14.00 / SF NET

ADDITIONAL RENT | \$13.62 / SF (includes heat & hydro)

**ZONING** | EMP-5

#### AVAILABLE SPACE

2,688 SF of Main Floor Office Space.