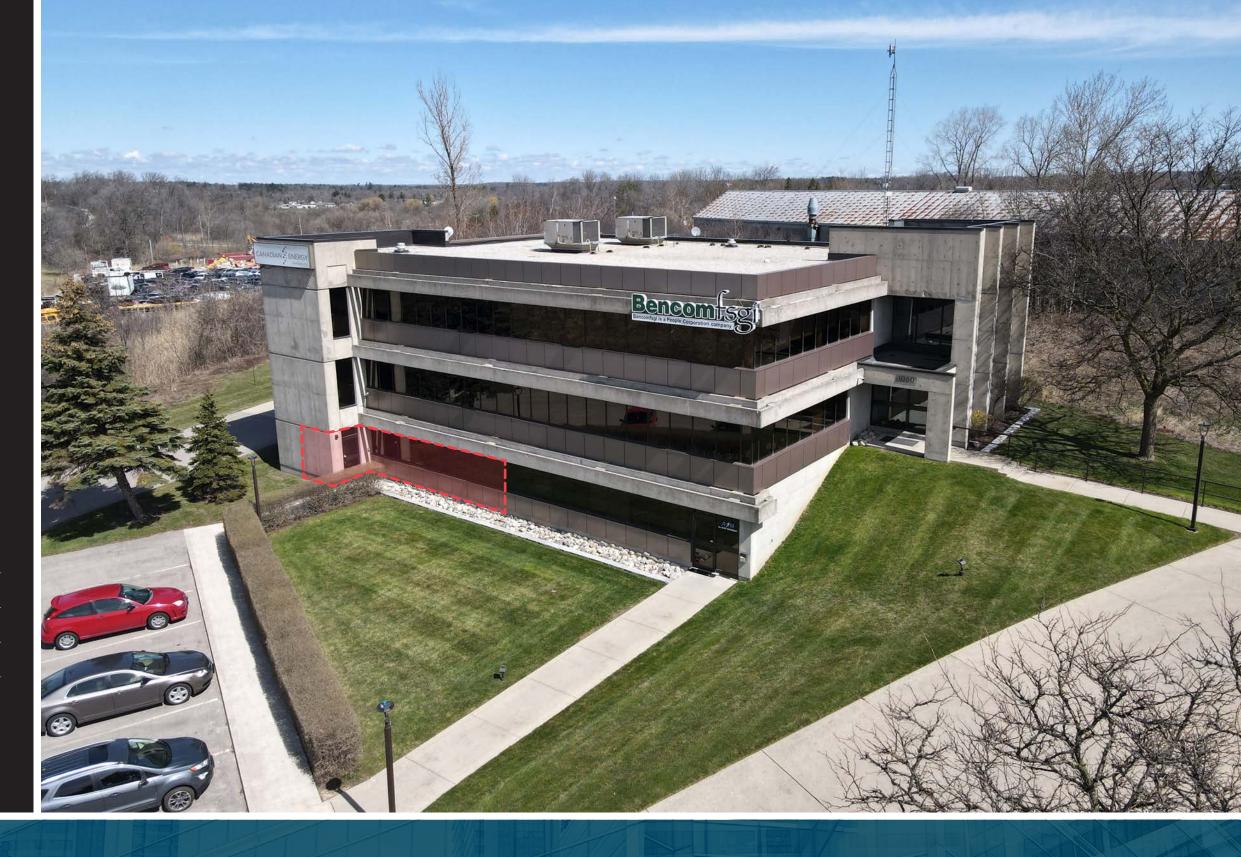

## FOR LEASE

Main Floor Office Space with Highway 85 Exposure

and the second second

# **1060** GUELPH STREET KITCHENER, ONTARIO

Bencomtse

### Main Floor Office Space with HWY 85 Exposure

Central location with great access to and from the Expressway. Fully built-out office space with an open floor plate, kitchenette and two in suite washrooms. Benefit from large windows, ample drive up parking and a professionally managed property.

 $\hat{\gamma}$ 

Highway 85 Access

Drive-up Parking