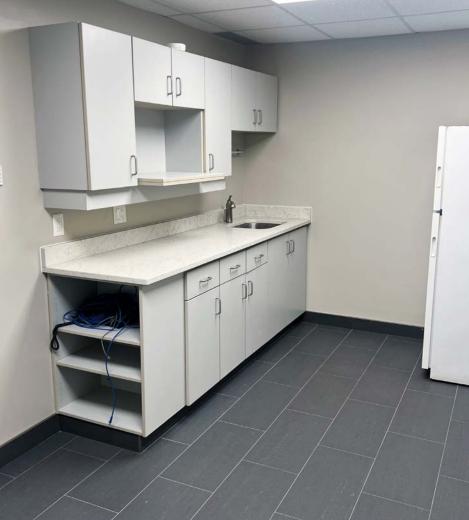

### Main Floor Office Space with HWY 85 Exposure

Central location with great access to and from the Expressway. Fully built-out office space with an open floor plate, kitchenette and two in suite washrooms. Benefit from large windows, ample drive up parking and a professionally managed property.

- Open office layout
- Ample natural light
- Private kitchen & washrooms
- Video & monitored security
- Individual HVAC
- Ample on-site parking
- Fronting Hwy 85

- Drive-Through Facility
- Fitness Centre
- Manufacturing
- Printing or Publishing Establishment
- Restaurant
- Restoration, Janitorial, or Security Services
- Warehouse

Fully Built-out Office Space

Private Washrooms