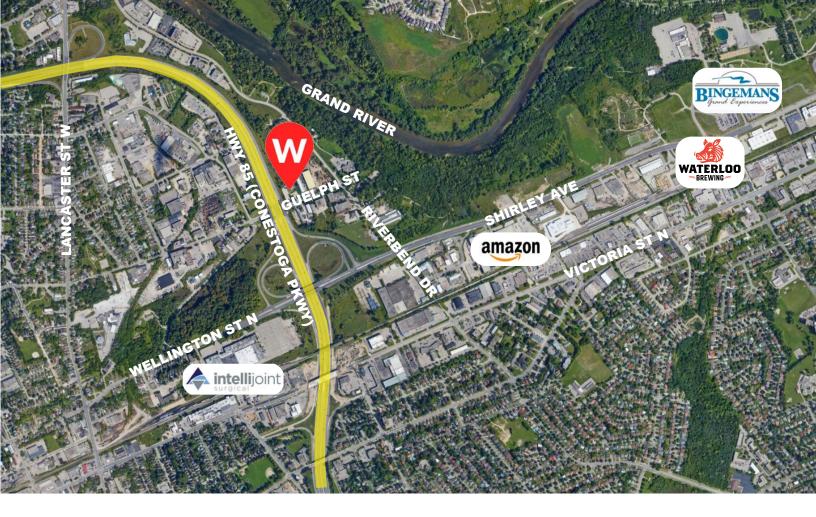

### Main Floor Office Space with HWY 85 Exposure

Central location with great access to and from the Expressway. Fully built-out office space with an open floor plate, kitchenette and two in suite washrooms. Benefit from large windows, ample drive up parking and a professionally managed property.

 $\hat{\gamma}$ 

Highway 85 Access

Drive-up Parking