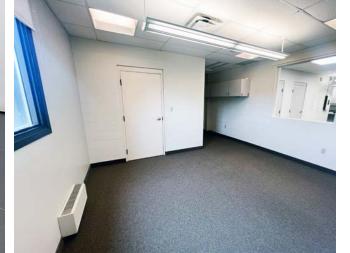

### Main Floor Office Space with HWY 85 Exposure

Central location with great access to and from the Expressway. Fully built-out office space with an open floor plate, kitchenette and two in suite washrooms. Benefit from large windows, ample drive up parking and a professionally managed property.

- Open office layout
- Ample natural light
- Private kitchen & washrooms
- Video & monitored security
- Individual HVAC
- Ample on-site parking
- Fronting Hwy 85

#### AVAILABLE SPACE

2,688 SF of Main Floor Office Space.