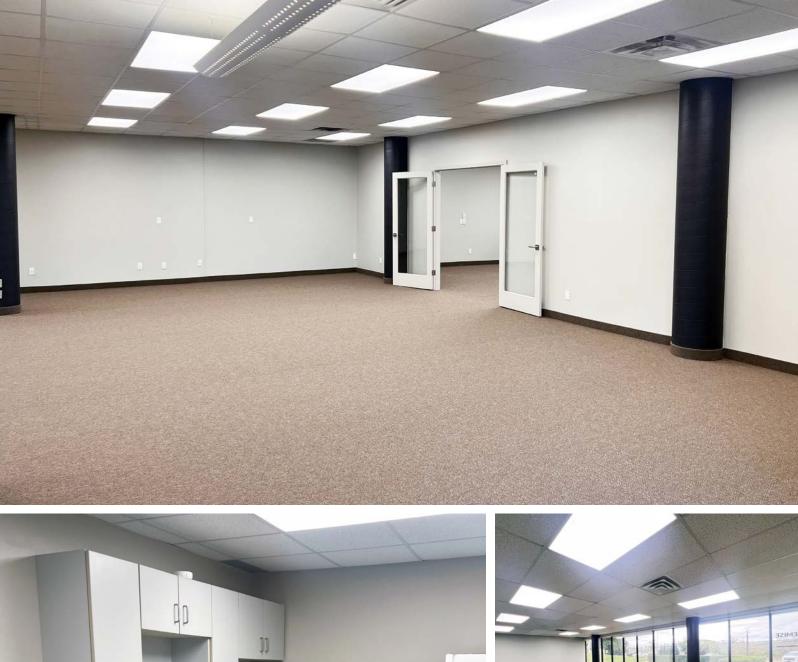

### Main Floor Office Space with HWY 85 Exposure

Central location with great access to and from the Expressway. Fully built-out office space with an open floor plate, kitchenette and two in suite washrooms. Benefit from large windows, ample drive up parking and a professionally managed property.

- Open office layout
- Ample natural light
- Private kitchen & washrooms
- Video & monitored security
- Individual HVAC
- Ample on-site parking
- Fronting Hwy 85

- Drive-Through Facility
- Fitness Centre
- Manufacturing
- Printing or Publishing Establishment
- Restaurant
- Restoration, Janitorial, or Security Services
- Warehouse

Fully Built-out Office Space

Private Washrooms

#### AVAILABLE SPACE

2,688 SF of Main Floor Office Space.