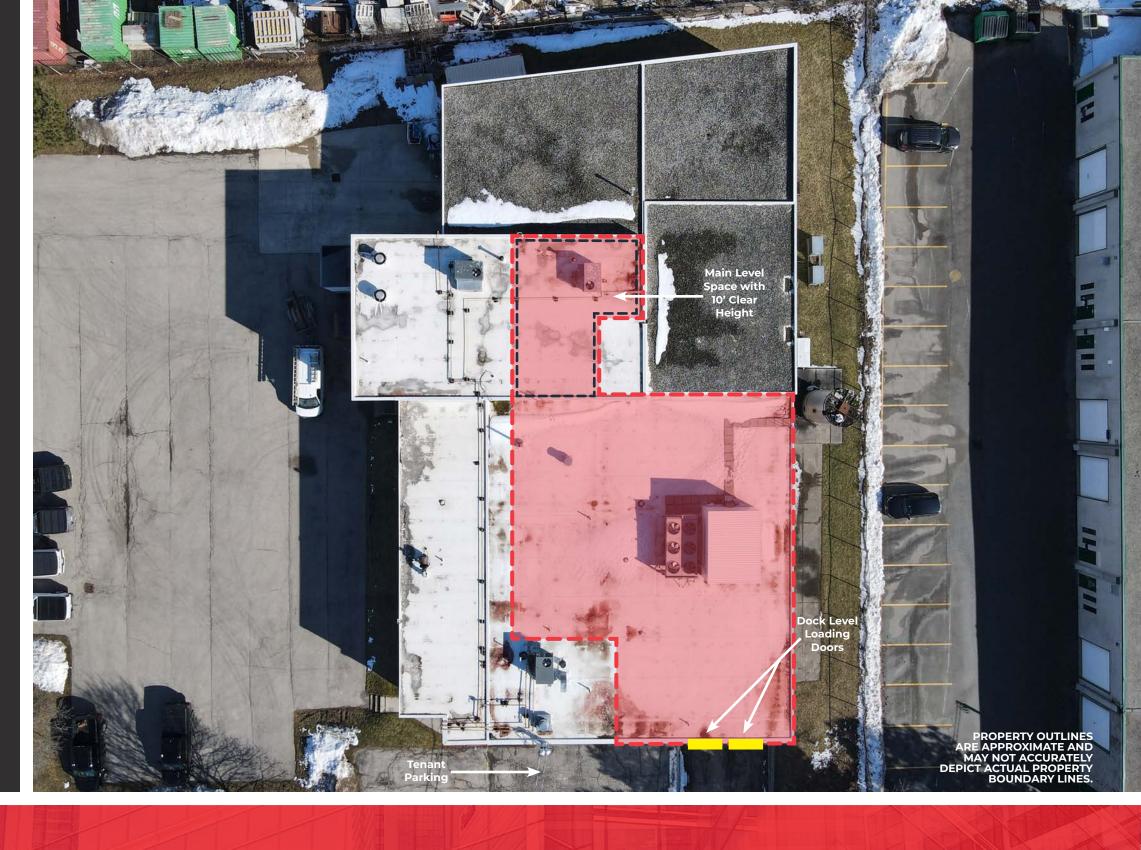

## North Waterloo Warehousing Unit with Dock Level Loading

7,000 SF of improved warehousing space available for lease in North Waterloo. The space features 10'-14' clear height, LED lighting, epoxy floors, white-washed walls / ceilings and 2 dock level doors.

Available for immediate possession.

**BUILDING AREA | 7,000 SF** 

LEASE RATE | \$12.50 / SF Net

**ADDITIONAL RENT |** \$6.00 / SF (Utilities Included)

**ZONING |** E3-27

**CLEAR HEIGHT |** 10'-14'

POWER | 600 Amps / 600 Volts

LOADING DOORS | 2 Dock Level