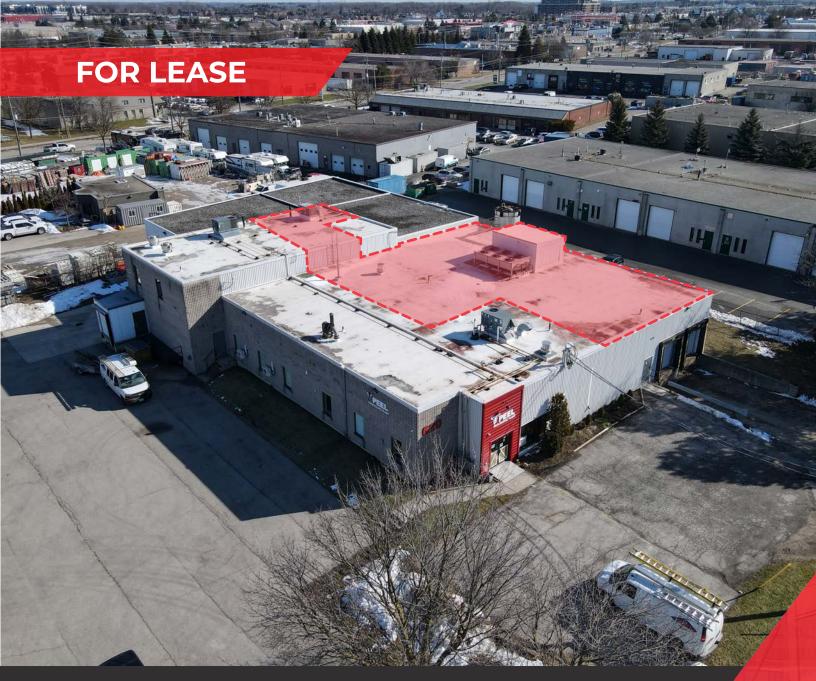

North Waterloo Warehousing Unit with Dock Level Loading

620 COLBY DRIVE WATERLOO, ONTARIO

## North Waterloo Warehousing Unit with Dock Level Loading

7,000 SF of improved warehousing space available for lease in North Waterloo. The space features 10'-14' clear height, LED lighting, epoxy floors, white-washed walls / ceilings and 2 dock level doors.

Available for immediate possession.

**BUILDING AREA | 7,000 SF** 

LEASE RATE | \$12.50 / SF Net

**ADDITIONAL RENT |** \$6.00 / SF (Utilities Included)

**ZONING |** E3-27

**CLEAR HEIGHT |** 10'-14'

POWER | 600 Amps / 600 Volts

LOADING DOORS | 2 Dock Level