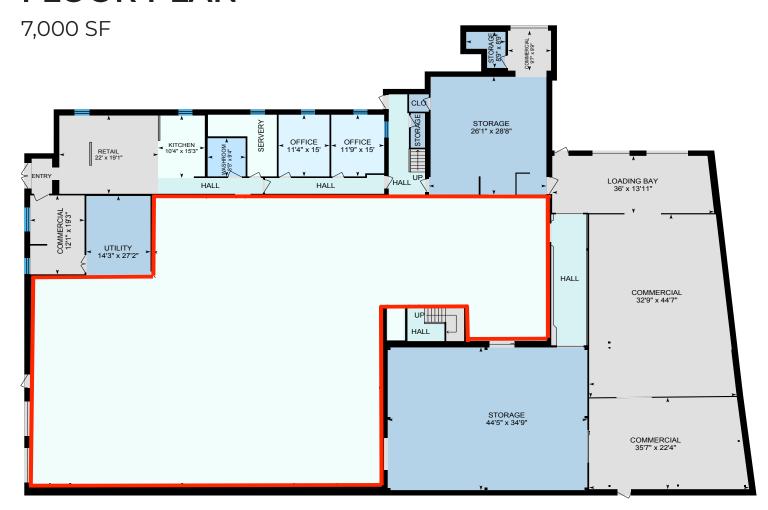

## **FLOOR PLAN**

## North Waterloo Warehousing Unit with Dock Level Loading

7,000 SF of improved warehousing space available for lease in North Waterloo. The space features 10'-14' clear height, LED lighting, epoxy floors, white-washed walls / ceilings and 2 dock level doors.

Available for immediate possession.

**BUILDING AREA | 7,000 SF** 

LEASE RATE | \$12.50 / SF Net

**ADDITIONAL RENT |** \$6.00 / SF (Utilities Included)

**ZONING |** E3-27

**CLEAR HEIGHT |** 10'-14'

POWER | 600 Amps / 600 Volts