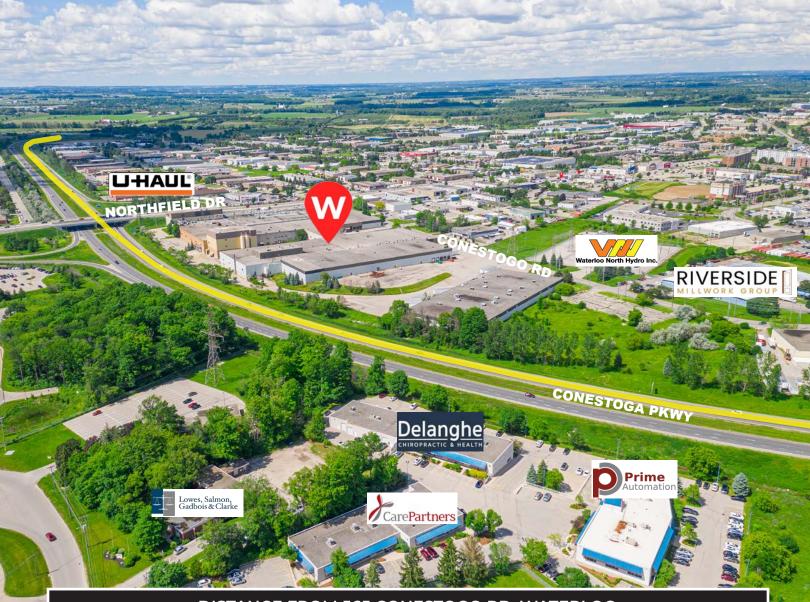

**DISTANCE FROM 565 CONESTOGO RD, WATERLOO** 

HWY 85 - 500 M HWY 401 - 20 KM Guelph - 30.7 KM Hamilton - 73 KM Mississauga - 92.7 KM Toronto - 115 KM Buffalo - 178 KM Detroit - 297 KM