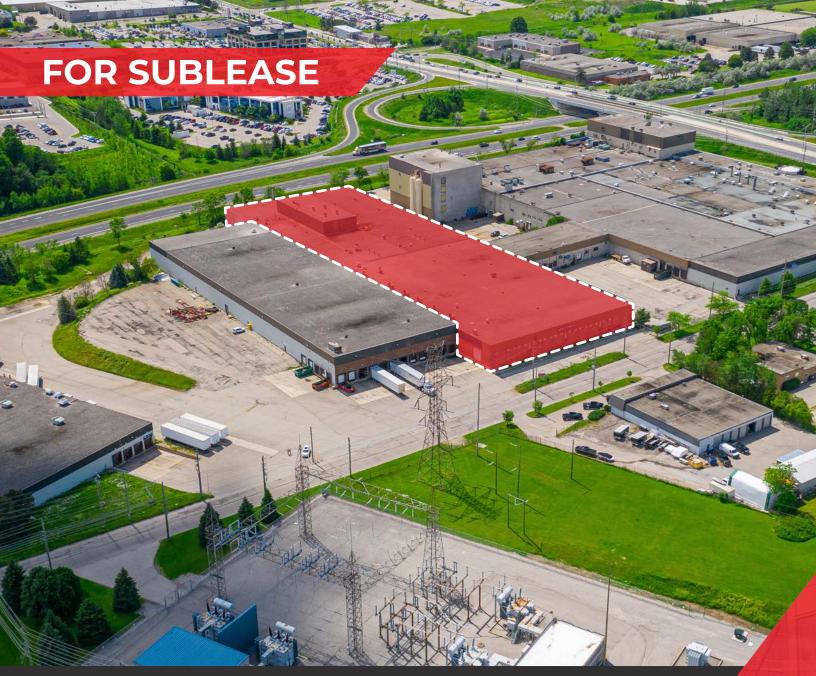

## Flexible Lease Terms with Logistics Services

Improved warehouse space with close proximity to Hwy 85. 10,000 - 35,000 SF of 3PL space available on month to month up to a 10 year term.

22' clear height, 6 dock level doors, trucking and handling services available. Competitive, gross Lease rate.

**AVAILABLE SPACE** | 10,000 - 35,000 SF

**LEASE RATE** | \$15.75 / SF Gross

CLEAR HEIGHT | 22'

LOADING DOORS | 6 Dock Level

Highway #85 Access

6 Dock Level Loading Doors

22' Clear Height

LED Lighting