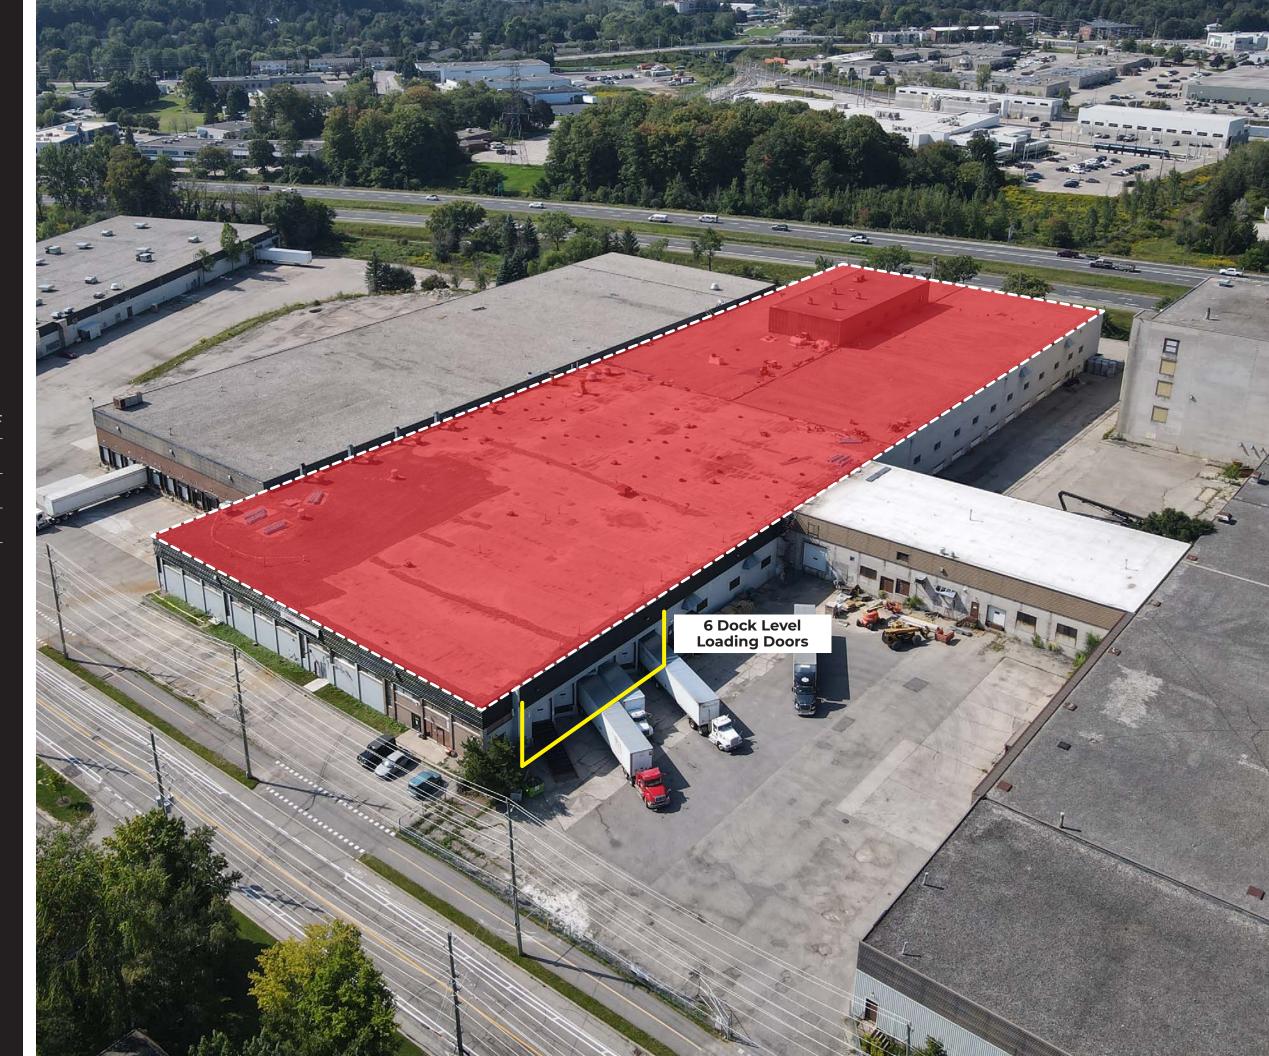

## Flexible Lease Terms with Logistics Services

Improved warehouse space with close proximity to Hwy 85. 10,000 - 35,000 SF of 3PL space available on month to month up to a 10 year term.

22' clear height, 6 dock level doors, trucking and handling services available. Competitive, gross Lease rate.

**AVAILABLE SPACE** | 10,000 - 35,000 SF

**LEASE RATE** | \$15.75 / SF Gross

CLEAR HEIGHT | 22'

LOADING DOORS | 6 Dock Level

Highway #85 Access

6 Dock Level Loading Doors

22' Clear Height

LED Lighting