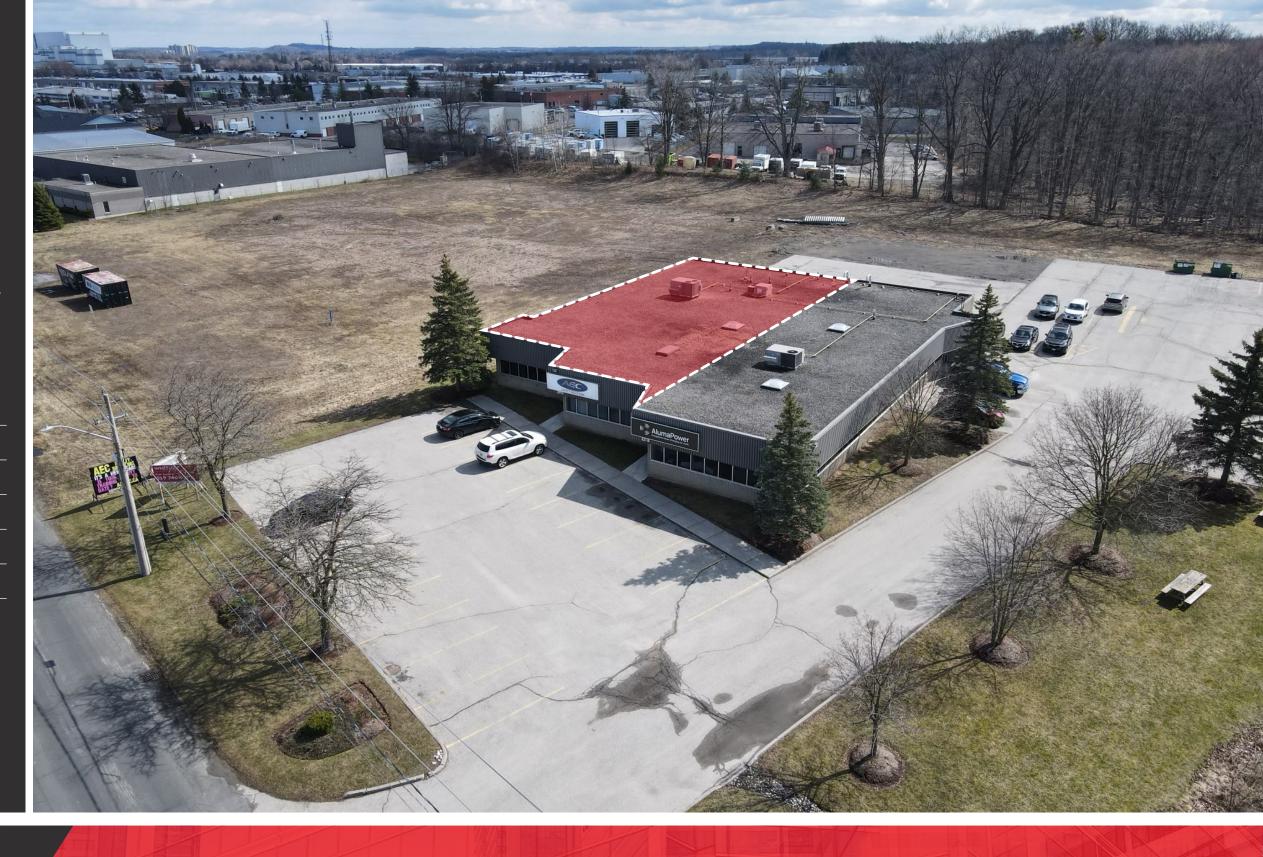

**TOTAL LEASEABLE AREA** | 4,412 SF

**LEASE RATE** | \$13.50 / SF Net

**ADDITIONAL RENT** | \$6.00 / SF

**ZONING** | EMP-5

**POWER** | 600 Volts / 225 Amps

**LOADING** | 1 - 10' x 8' Drive-in Door

1 - 8' x 10' Drive-in Door

On-site Parking

Expressway Nearby

Flexible Lease Terms