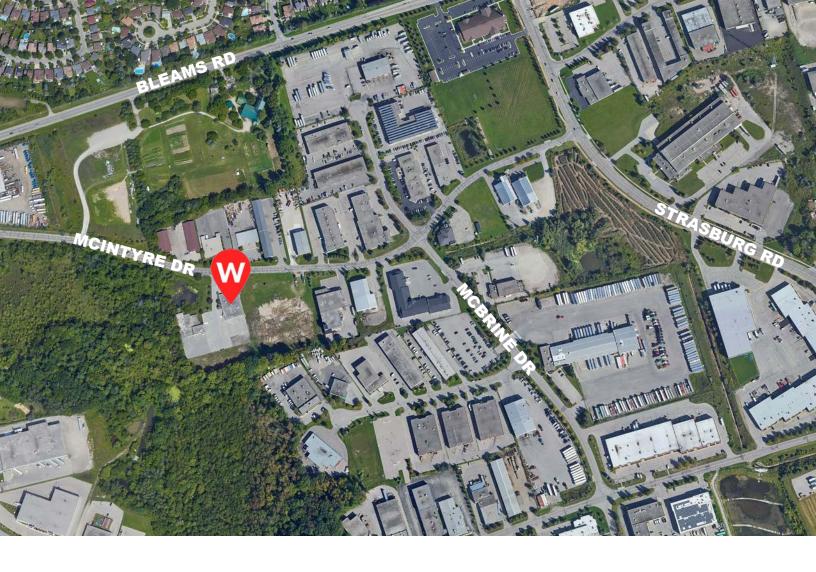

## Office / R&D Space in Huron Business Park

High quality, office and flex industrial space, located in Huron Business Park. The unit features open workspaces, kitchenette, two washrooms, and industrial space with a 10' x 8' drive-in door. EMP-5 zoning allows for a wide variety of uses, including outdoor storage. The landlord is open to flexible lease terms and unit improvements.