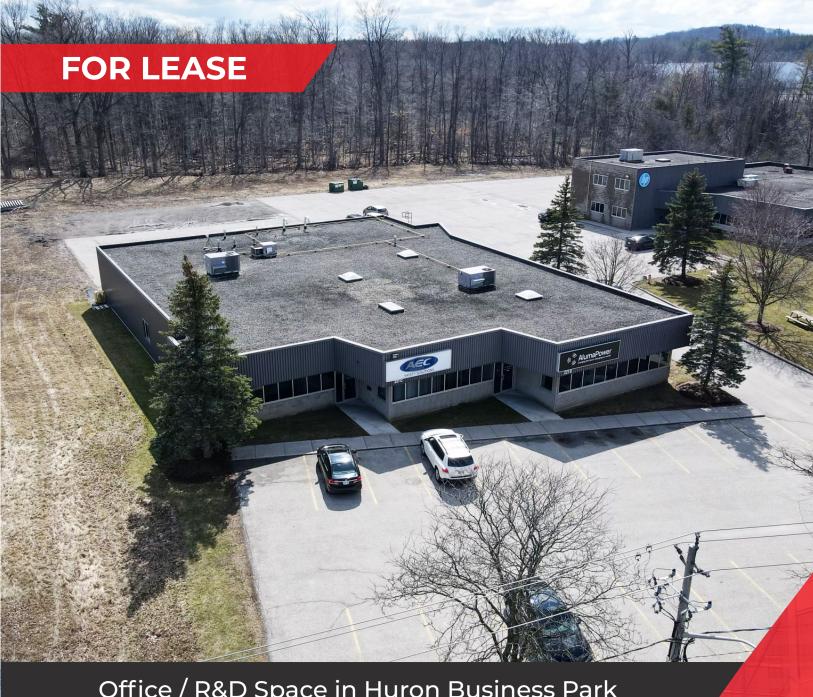

Office / R&D Space in Huron Business Park

221 MCINTYRE DRIVE - Unit #1 KITCHENER, ONTARIO

## Office / R&D Space in Huron Business Park

High quality, office and flex industrial space, located in Huron Business Park. The unit features open workspaces, kitchenette, two washrooms, and industrial space with a 10' x 8' drive-in door. EMP-5 zoning allows for a wide variety of uses, including outdoor storage. The landlord is open to flexible lease terms and unit improvements.