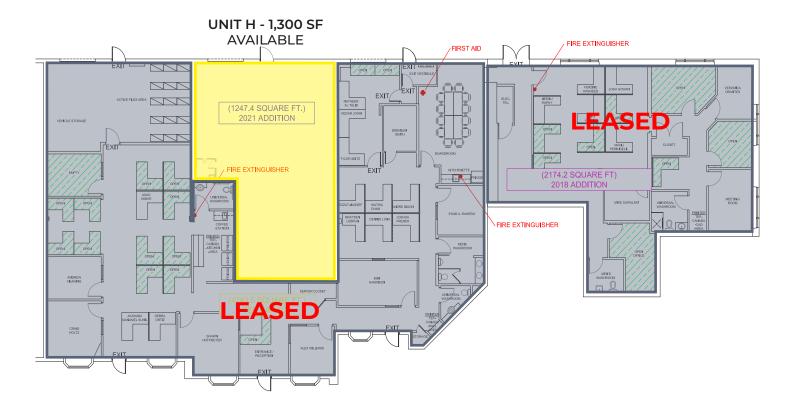

## **FLOOR PLAN**

AVAILABLE

LEASED

Located within close proximity to Conestoga Parkway with many nearby amenities. Head Landlord would consider a direct lease.

**AVAILABLE AREA |** 1,300 SF

**LEASE RATE | \$21.50 / SF Gross** 

**ZONING** | E1-27

- Makerspace (Class A)Medical Clinic
- Office
- Parking FacilityPrinting Establishment
- Tech Office
- Training Facility

1,300 SF Clear Span Space

15' Clear Height