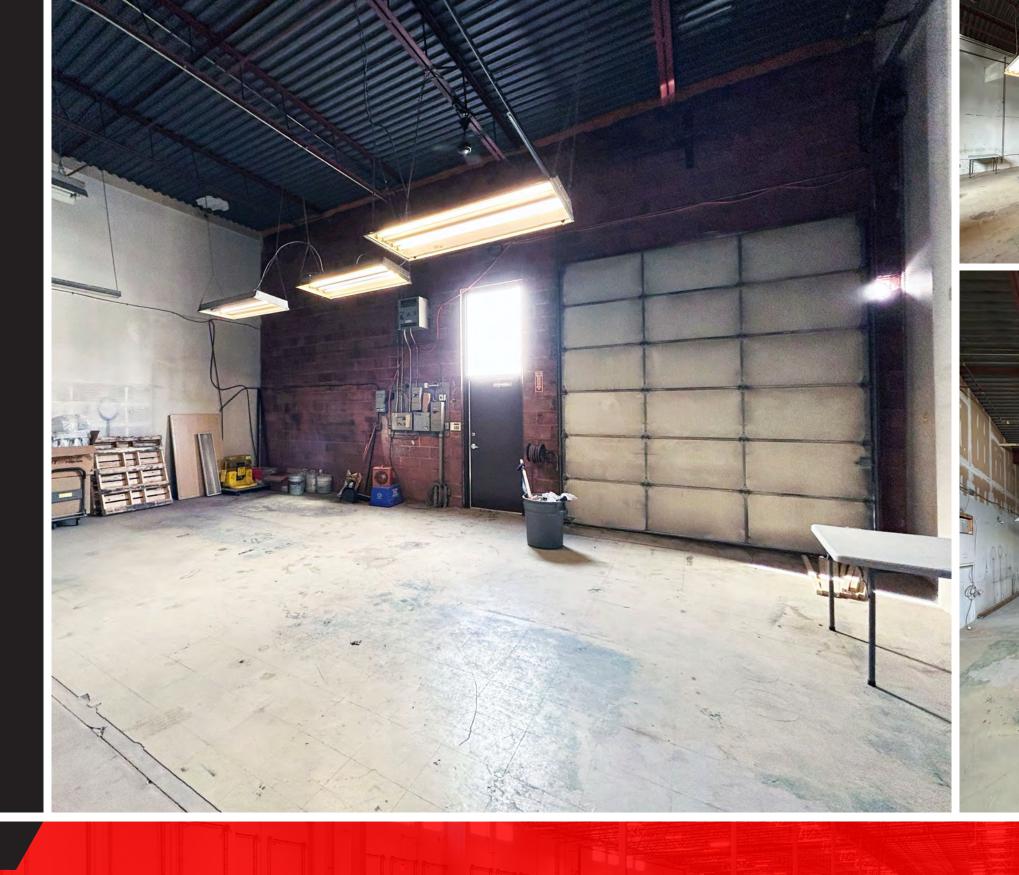

## Clear Span Industrial Unit

Clear span industrial space available for sublease with 15' clear height, 12'x10' drive-in door, 125 amps / 600 volts and a private washroom. This space is available for immediate possession.

LOADING | 1 - 12' x 10' Drive-in Door

**CLEAR HEIGHT** | 15'