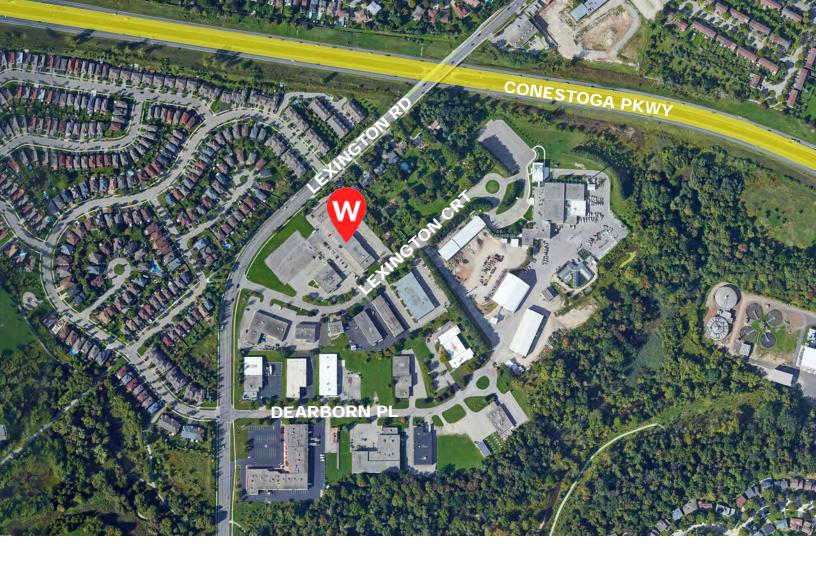

Located within close proximity to Conestoga Parkway with many nearby amenities. Head Landlord would consider a direct lease.

**AVAILABLE AREA |** 1,300 SF

**LEASE RATE | \$21.50 / SF Gross** 

**ZONING** | E1-27