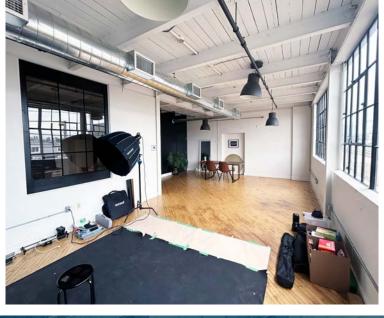

#### **FLOOR PLAN**

**UNIT 202:** 1,089 SF

Second level office space located at 100 Ahrens Street W, Kitchener. The space has an open concept style that would be perfect for a photography studio or a small creative business. Location-wise, this building is perfectly situated. It's conveniently close to public transportation and major highways, making it easily accessible for both clients and employees.

#### **FEATURES**

- Exposed brick walls, high ceilings
- Large windows pour in natural light
- Flexible layout and space for collaboration
- Close proximity to transportation
- Amenities, restaurants, services nearby
- Located in the Smile Tiger coffee shop building, a hub for the local business community
- Customer parking on site
- Perfect for tech or design firm