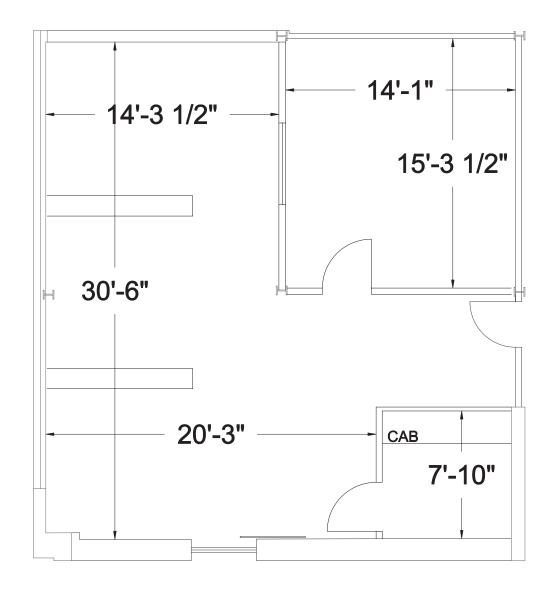

#### **FLOOR PLAN**

**UNIT 202:** 1,089 SF

Second level office space located at 100 Ahrens Street W, Kitchener. The space has an open concept style that would be perfect for a photography studio or a small creative business. Location-wise, this building is perfectly situated. It's conveniently close to public transportation and major highways, making it easily accessible for both clients and employees.