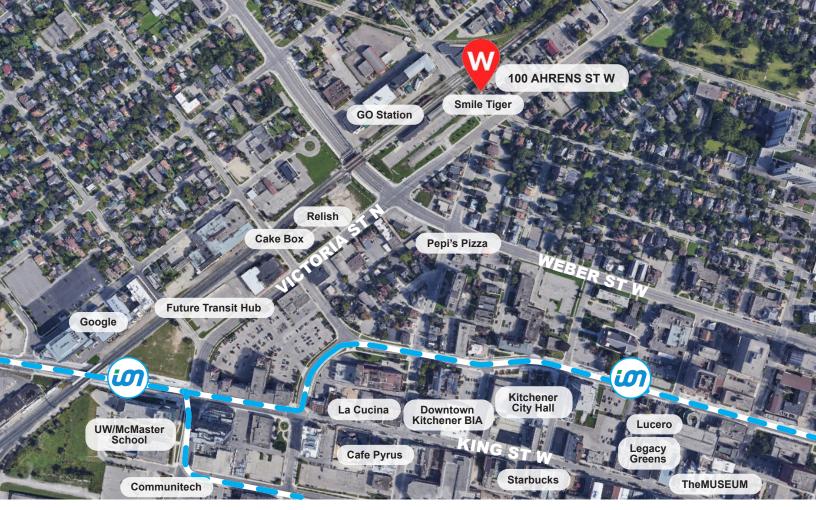

Perfectly situated & conveniently located near public transportation (VIA Rail, GO, & ION) and major highways, making it a central location.

Its unique connection to the local business community - Smile Tiger, a thriving coffee shop, is located right in the building. Accessible to the downtown core. Very Walkable location. Google Headquarters and Communitech in close proximity.