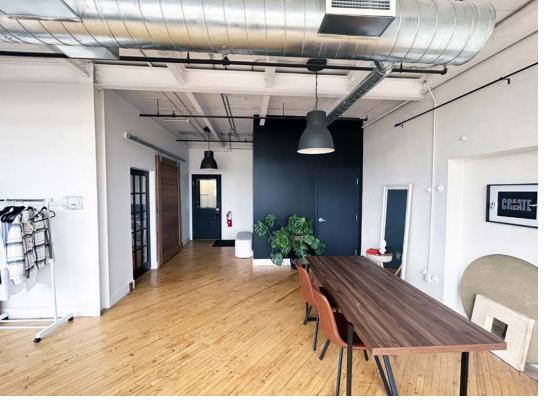

#### **FLOOR PLAN**

**UNIT 202:** 1,089 SF

Second level office space located at 100 Ahrens Street W, Kitchener. The space has an open concept style that would be perfect for a photography studio or a small creative business. Location-wise, this building is perfectly situated. It's conveniently close to public transportation and major highways, making it easily accessible for both clients and employees.

#### **FEATURES**

- Exposed brick walls, high ceilings
- Large windows pour in natural light
- Flexible layout and space for collaboration
- Close proximity to transportation
- Amenities, restaurants, services nearby
- Located in the Smile Tiger coffee shop building, a hub for the local business community
- Customer parking on site
- Perfect for tech or design firm