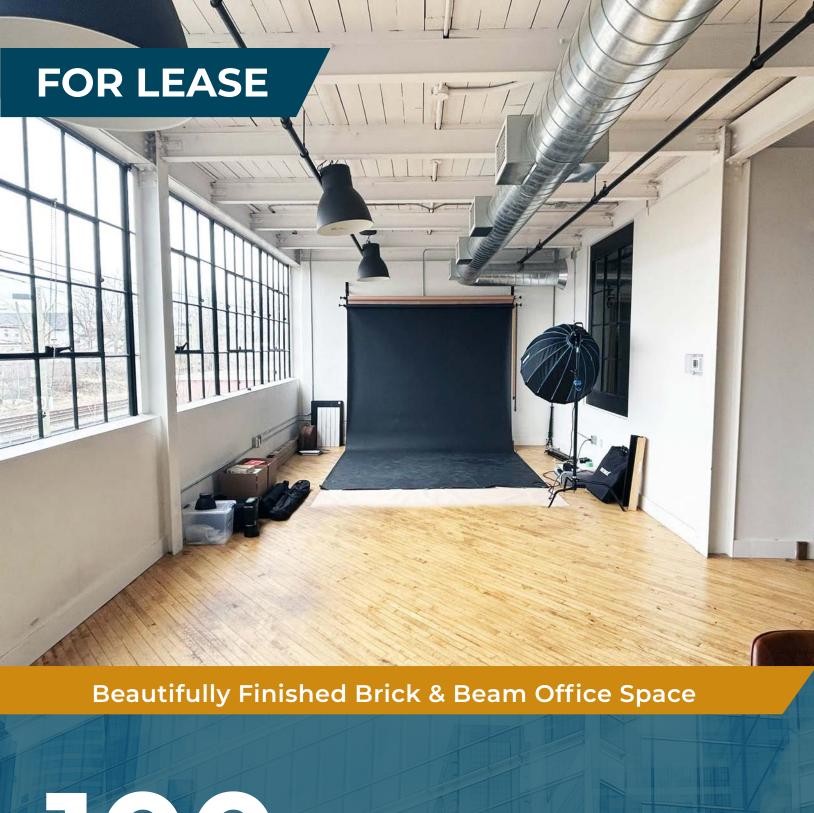

#### **FLOOR PLAN**

**UNIT 202:** 1,089 SF

Second level office space located at 100 Ahrens Street W, Kitchener. The space has an open concept style that would be perfect for a photography studio or a small creative business. Location-wise, this building is perfectly situated. It's conveniently close to public transportation and major highways, making it easily accessible for both clients and employees.

#### **FEATURES**

- Exposed brick walls, high ceilings
- Large windows pour in natural light
- Flexible layout and space for collaboration
- Close proximity to transportation
- Amenities, restaurants, services nearby
- Located in the Smile Tiger coffee shop building, a hub for the local business community
- Customer parking on site
- Perfect for tech or design firm