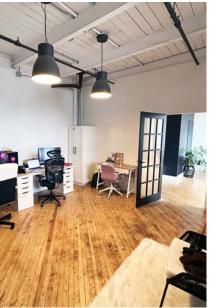

#### **FLOOR PLAN**

**UNIT 202:** 1,089 SF

Second level office space located at 100 Ahrens Street W, Kitchener. The space has an open concept style that would be perfect for a photography studio or a small creative business. Location-wise, this building is perfectly situated. It's conveniently close to public transportation and major highways, making it easily accessible for both clients and employees.

#### **FEATURES**

- Exposed brick walls, high ceilings
- Large windows pour in natural light
- Flexible layout and space for collaboration
- Close proximity to transportation
- Amenities, restaurants, services nearby
- Located in the Smile Tiger coffee shop building, a hub for the local business community
- Customer parking on site
- Perfect for tech or design firm