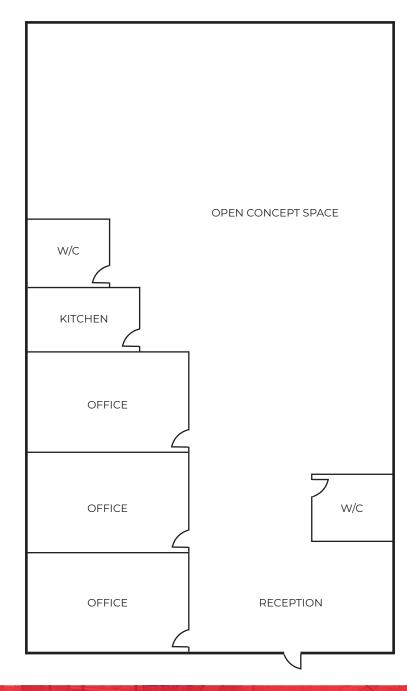

550 PARKSIDE DR - UNIT A6F WATERLOO, ONTARIO



## Fully Built-Out Office Space

High quality, fully built-out office space with ample natural light. The unit features reception area, private offices, boardroom, kitchenette and bathrooms. Located within walking distance to new LRT station, Sobey's and many amenities. Benefit from low CAM fees in this well located and professionally maintained complex.

**AVAILABLE SPACE** | 1,420 SF

**NET RENT** | \$14.00 / SF

ADDITIONAL RENT | \$6.19 / SF

**ZONING** | E2-27







## FLOOR PLAN

UNIT A6F - 1,420 SF



## **PERMITTED USES**

- Advanced Tech
- Business Incubator
- Communication Production
- Data Centre
- Government Use
- 'Light' Industrial Assembly Related To Advanced Tech
- 'Light' Industrial Manufacturing Related To Advanced Tech
- 'Light' Industrial Processing Related To Advanced Tech
- Makerspace (Class A)
- Major Office
- Medical Clinic

- Office
- Parking Facility (Restricted To Structured Parking)
- Printing Establishment
- Tech Office
- Training Facility













## Contact listing agents for more information.



Xavier Ayora
Sales Representative
226.929.4667
xavier.ayora@whitneyre.com



Matthew Hayward
Sales Representative
519.270.4691
matthew.hayward@whitneyre.com



**Jack Hayward**Sales Representative
519.270.3314
jack.hayward@whitneyre.com



WHITNEY & Company Realty L