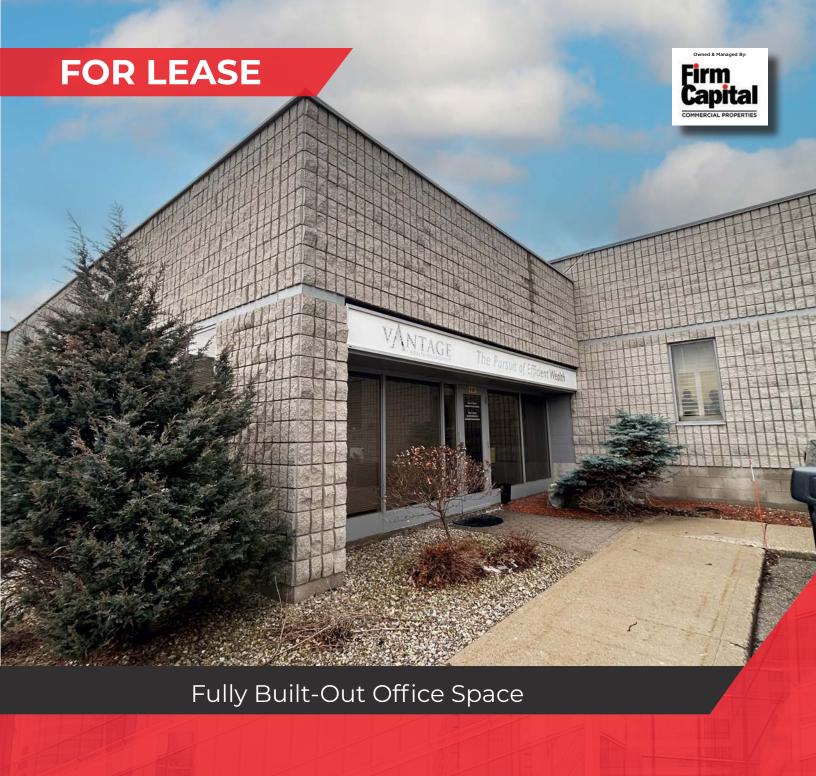

550 PARKSIDE DR - UNIT A6F WATERLOO, ONTARIO

## Fully Built-Out Office Space

High quality, fully built-out office space with ample natural light. The unit features reception area, private offices, boardroom, kitchenette and bathrooms. Located within walking distance to new LRT station, Sobey's and many amenities. Benefit from low CAM fees in this well located and professionally maintained complex.