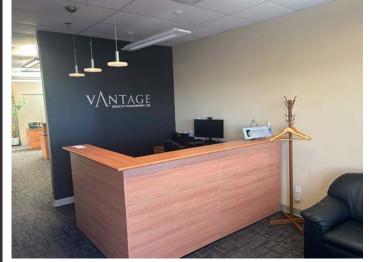

## Fully Built-Out Office Space

High quality, fully built-out office space with ample natural light. The unit features reception area, private offices, boardroom, kitchenette and bathrooms. Located within walking distance to new LRT station, Sobey's and many amenities. Benefit from low CAM fees in this well located and professionally maintained complex.