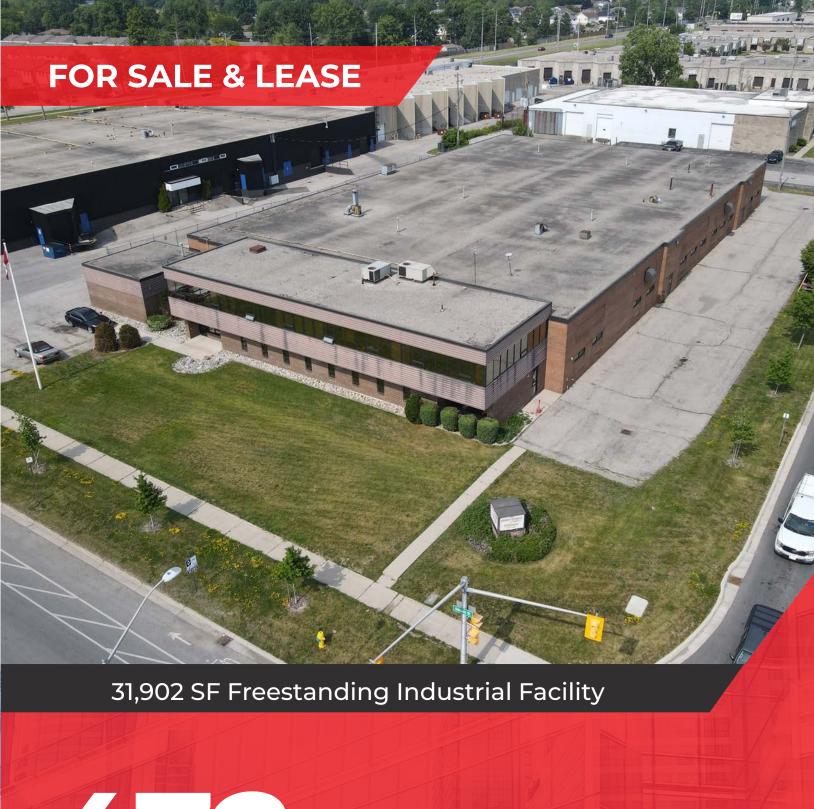

## 31,902 SF Freestanding Industrial Facility

31,902 SF industrial building on 1.380 Acres. The building features a reception area, private offices, staff lunchroom, 600 Amps/600 Volts, 16' clear height, 3 - 10' x 10' drive-in doors, 2 - 9' x 9' drive-in doors, 1 - 9' x 9' truck-level door and a fenced yard area with a gate.

The building is zoned LI1, which allows for a wide variety of industrial uses, including Manufacturing, Warehousing and Wholesaling. Situated 1.3 km from Highway #401. The building will be sold vacant.