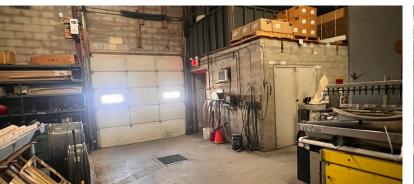

## 31,902 SF Freestanding Industrial Facility

31,902 SF industrial building on 1.380 Acres. The building features a reception area, private offices, staff lunchroom, 600 Amps/600 Volts, 16' clear height, 3 - 10' x 10' drive-in doors, 2 - 9' x 9' drive-in doors, 1 - 9' x 9' truck-level door and a fenced yard area with a gate.

**LOADING** | 3 - 10' x 10' Drive-in Doors

2 - 9' x 9' Drive-in Doors

1 - 9' x 9' Dock Level Door

CLEAR HEIGHT | 16'