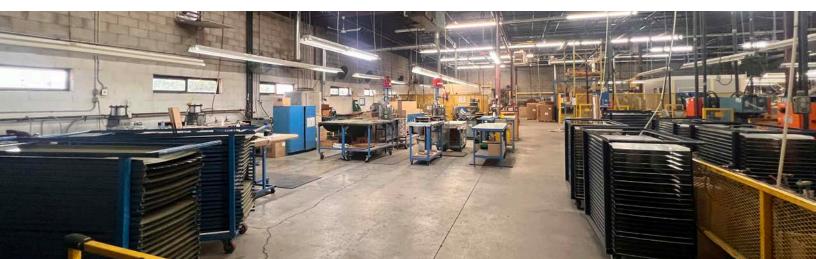

## 31,902 SF Freestanding Industrial Facility

31,902 SF industrial building on 1.380 Acres. The building features a reception area, private offices, staff lunchroom, 600 Amps/600 Volts, 16' clear height, 3 - 10' x 10' drive-in doors, 2 - 9' x 9' drive-in doors, 1 - 9' x 9' truck-level door and a fenced yard area with a gate.

Ample Power

Manufacturing & Warehouse Space

Fully Sprinklered

1.3 km to Highway #401