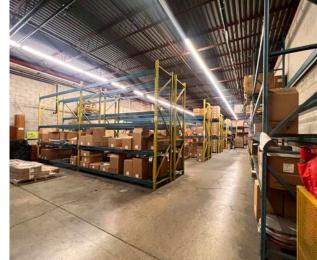

## 31,902 SF Freestanding Industrial Facility

31,902 SF industrial building on 1.380 Acres. The building features a reception area, private offices, staff lunchroom, 600 Amps/600 Volts, 16' clear height, 3 - 10' x 10' drive-in doors, 2 - 9' x 9' drive-in doors, 1 - 9' x 9' truck-level door and a fenced yard area with a gate.

Ample Power

Manufacturing & Warehouse Space

Fully Sprinklered

1.3 km to Highway #401