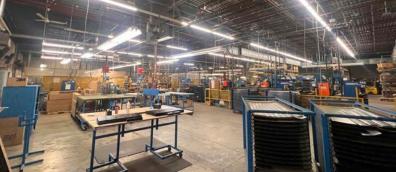

## 31,902 SF Freestanding Industrial Facility

31,902 SF industrial building on 1.380 Acres. The building features a reception area, private offices, staff lunchroom, 600 Amps/600 Volts, 16' clear height, 3 - 10' x 10' drive-in doors, 2 - 9' x 9' drive-in doors, 1 - 9' x 9' truck-level door and a fenced yard area with a gate.

Ample Power

Manufacturing & Warehouse Space

Fully Sprinklered

1.3 km to Highway #401