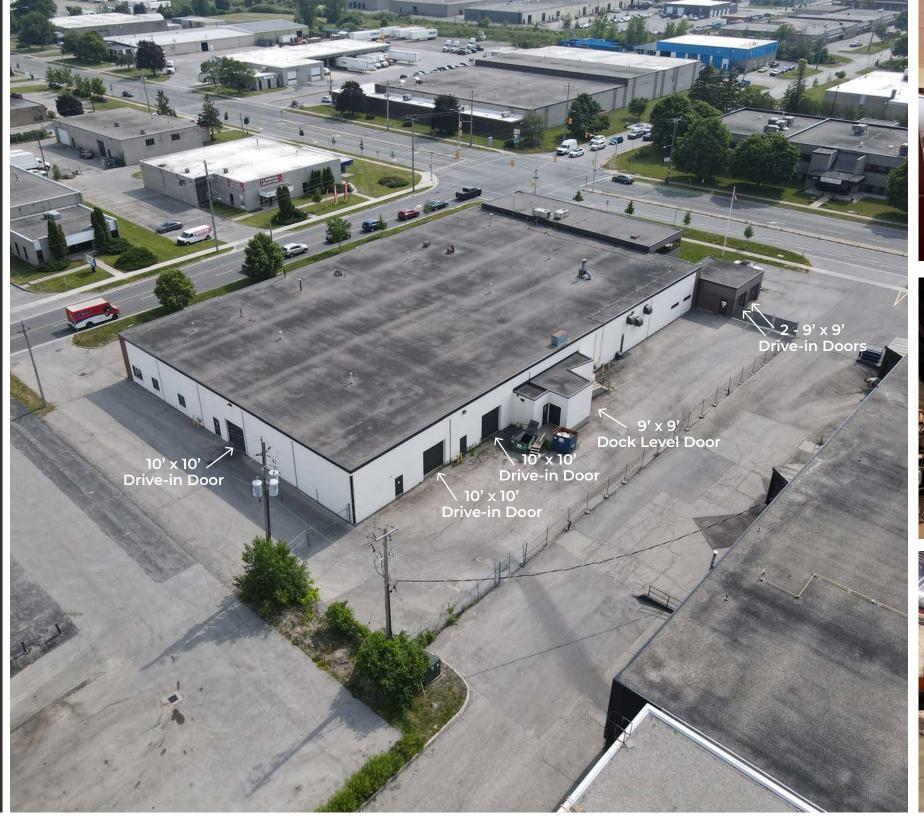

## 31,902 SF Freestanding Industrial Facility

31,902 SF industrial building on 1.380 Acres. The building features a reception area, private offices, staff lunchroom, 600 Amps/600 Volts, 16' clear height, 3 - 10' x 10' drive-in doors, 2 - 9' x 9' drive-in doors, 1 - 9' x 9' truck-level door and a fenced yard area with a gate.

**LOADING** | 3 - 10' x 10' Drive-in Doors

2 - 9' x 9' Drive-in Doors

1 - 9' x 9' Dock Level Door

CLEAR HEIGHT | 16'