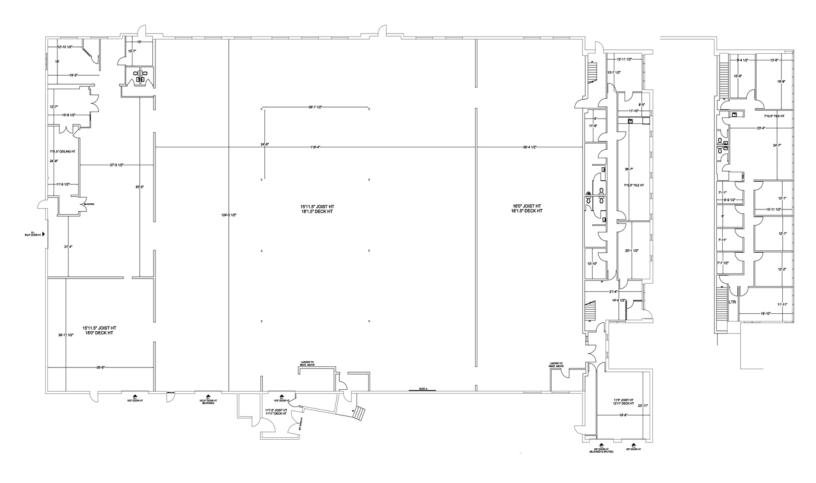

ighway #401. The building will be sold vacant.

**ASKING PRICE** | \$4,990,000

**TOTAL TAXES** | \$43,009.54 (2023)

LEASE RATE | \$10.00 / SF NET

**ADDITIONAL RENT** | \$2.66 / SF

**TOTAL BUILDING AREA** | 31,902 SF

**TOTAL LAND AREA** | 1.380 Acres

ZONING | LI1

**LOADING** | 3 - 10' x 10' Drive-in Doors

2 - 9' x 9' Drive-in Doors

1 - 9' x 9' Dock Level Door

CLEAR HEIGHT | 16'









## **PERMITTED USES**

- Craft Brewery
- Custom Workshop
- Laboratories
- Manufacturing & Assembly Industries
- Pharmaceutical & Medical Product Industries
- Research & Development Establishment
- Service Trade
- Tow Truck Business
- Warehouse Establishment
- Wholesale Establishment



Ample Power



Manufacturing & Warehouse Space



Fully Sprinklered



1.3 km to Highway #401

## **FLOOR PLAN**











## Contact Listing Agents for more information.



Michael Lambert, SIOR
Sales Representative, President
519.590.0286
michael.lambert@whitneyre.com



Joe Anstett, SIOR
Sales Representative
519.721.1659
joe.anstett@whitneyre.com



Matthew Hayward
Sales Representative
519.270.4691
matthew.hayward@whitneyre.com



Richie Evanoff
Sales Representative
226.752.7197
richie.evanoff@whitneyre.com



WHITNEY & Company Realty Limited, Brokerage 103 Bauer Place, Suite 2 Waterloo, Ontario N2L 6B5 1.519.746.6300 | www.whitneyre.com

www.whitneyre.com