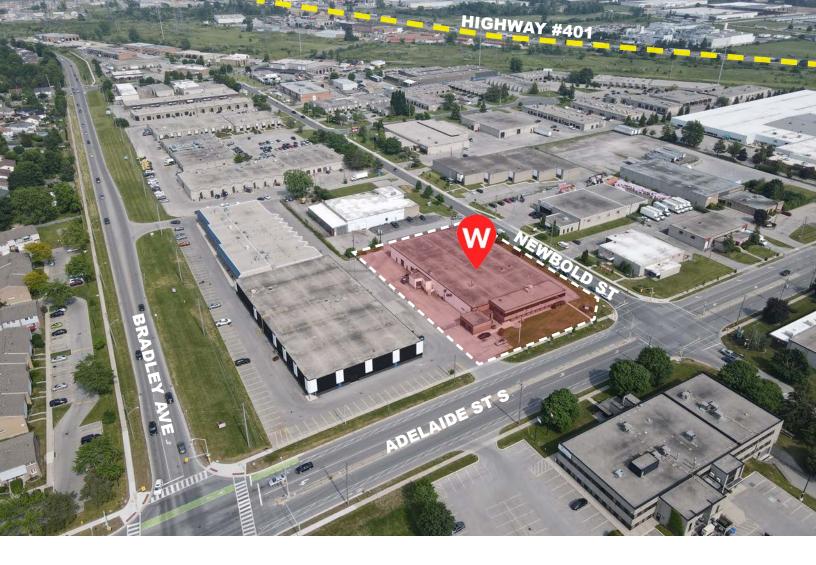

472 NEWBOLD ST LONDON, ONTARIO

The building is zoned LI1, which allows for a wide variety of industrial uses, including Manufacturing, Warehousing and Wholesaling. Situated 1.3 km from Highway #401. The building will be sold vacant.