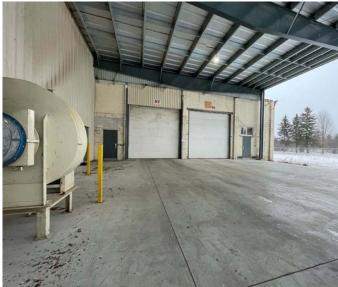

**AVAILABLE SPACE** | 118,475 SF

**LEASE RATE** | \$5.00 / SF Net

**ADDITIONAL RENT** | \$2.00 / SF

**ZONING** | M1-64

**CLEAR HEIGHT** | 18'

POSSESSION DATE | Q2 2024

**LOADING** | 3 Dock Level Doors

1 Drive-in Door (20' x 14')

## **PERMITTED USES**

- Warehouse
- Manufacturing
- Storage Facility
- Builder's / Contractor's Yard

- Farm Machinery Sales
- Building Supply Outlet
- Transportation Establishment

M1-64

M1-64 Zoning

Multiple Loading Doors