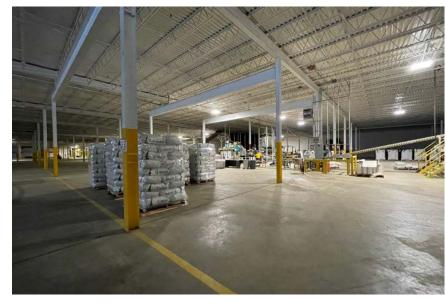

## **Rural Warehousing Unit**

Warehousing opportunity in West Grey. The unit features heavy power, 18' clear height, 1 oversized drive-in door and 3 dock-level doors.

Located 100 km from Kitchener-Waterloo, 115 km from Barrie and 153 km from Toronto. The space can be made available for a Q2 2024 possession date. The landlord will consider demising the space into smaller units.

**AVAILABLE SPACE** | 118,475 SF

**LEASE RATE** | \$5.00 / SF Net

**ADDITIONAL RENT** | \$2.00 / SF

**ZONING** | M1-64

**CLEAR HEIGHT** | 18'

POSSESSION DATE | Q2 2024

**LOADING** | 3 Dock Level Doors

1 Drive-in Door (20' x 14')