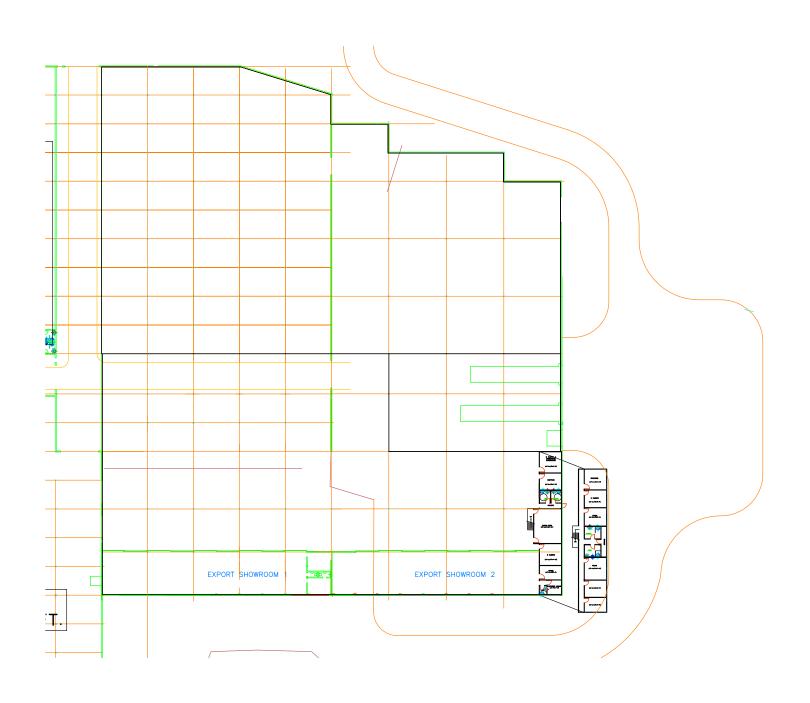

om Kitchener-Waterloo, 115 km from Barrie and 153 km from Toronto. The space can be made available for a Q2 2024 possession date. The landlord will consider demising the space into smaller units.

**AVAILABLE SPACE** | 118,475 SF

**LEASE RATE** | \$5.00 / SF Net

**ADDITIONAL RENT** | \$2.00 / SF

**ZONING** | M1-64

**CLEAR HEIGHT** | 18'

POSSESSION DATE | Q2 2024

**LOADING** | 3 Dock Level Doors

1 Drive-in Door (20' x 14')











## **PERMITTED USES**

- Warehouse
- Manufacturing
- Storage Facility
- Builder's / Contractor's Yard

- Farm Machinery Sales
- Building Supply Outlet
- Transportation Establishment

M1-64

M1-64 Zoning



Multiple Loading Doors



Centrally Located in Southwestern Ontario



Can Demise Into Smaller Units

## **FLOOR PLAN**

Available Space: 118,475 SF





## **DISTANCE FROM DURHAM**

Owen Sound - 47.5 KM Shelburne - 63.1 KM Kincardine - 74 KM Orangeville - 87.5 KM

arborn

Alliston - 96 KM Kitchener/Waterloo - 100 KM Barrie - 115 KM Toronto - 153 KM



Richie Evanoff
Sales Representative
226.752.7197
richie.evanoff@whitneyre.com



Michael Lambert, SIOR
Sales Representative, President
519.590.0286
michael.lambert@whitneyre.com



Xavier Ayora
Sales Representative
226.929.4667
xavier.ayora@whitneyre.com



WHITNEY & Company Realty Limited, Brokerage 103 Bauer Place, Suite 2 Waterloo, Ontario N2L 6B5 1.519.746.6300 | www.whitneyre.com

www.whitneyre.com