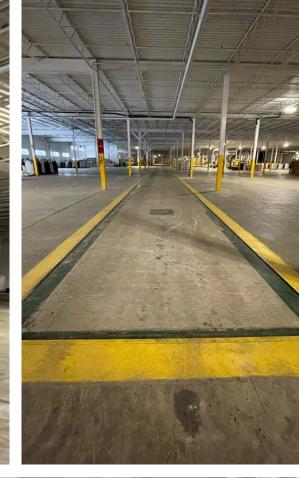

**AVAILABLE SPACE** | 118,475 SF

**LEASE RATE** | \$5.00 / SF Net

**ADDITIONAL RENT** | \$2.00 / SF

**ZONING** | M1-64

**CLEAR HEIGHT** | 18'

POSSESSION DATE | Q2 2024

**LOADING** | 3 Dock Level Doors

1 Drive-in Door (20' x 14')