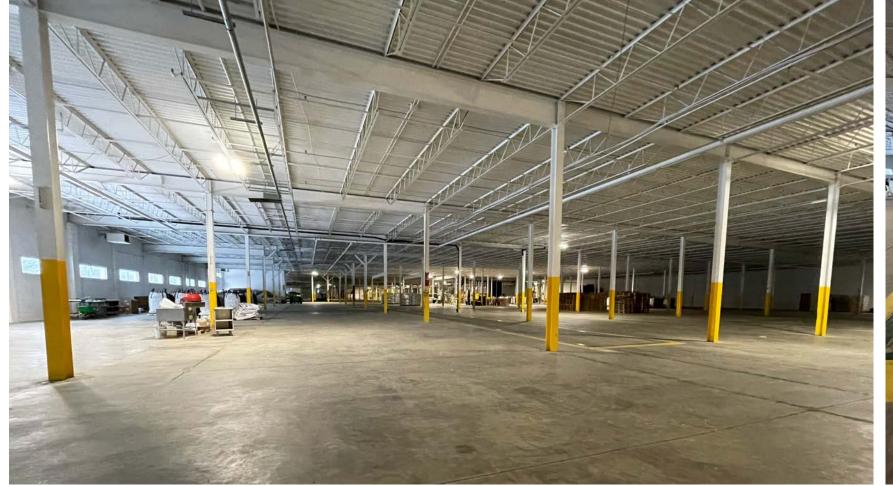

## **Rural Warehousing Unit**

Warehousing opportunity in West Grey. The unit features heavy power, 18' clear height, 1 oversized drive-in door and 3 dock-level doors.

Located 100 km from Kitchener-Waterloo, 115 km from Barrie and 153 km from Toronto. The space can be made available for a Q2 2024 possession date. The landlord will consider demising the space into smaller units.

**AVAILABLE SPACE** | 118,475 SF

**LEASE RATE** | \$5.00 / SF Net

**ADDITIONAL RENT** | \$2.00 / SF

**ZONING** | M1-64

**CLEAR HEIGHT** | 18'

POSSESSION DATE | Q2 2024

**LOADING** | 3 Dock Level Doors

1 Drive-in Door (20' x 14')