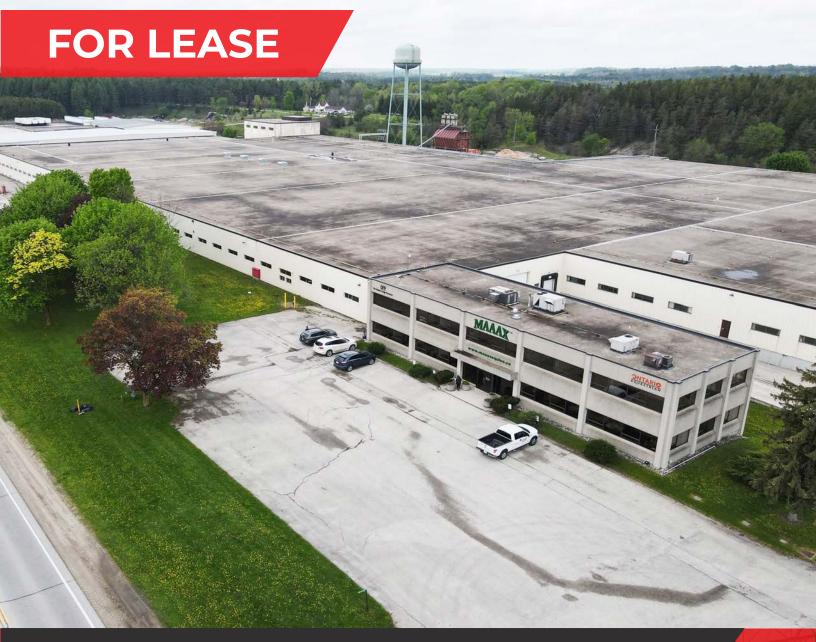

Warehousing Unit with Dock Level & Drive-in Loading

402725 GREY ROAD 4 DURHAM, ONTARIO

## **Rural Warehousing Unit**

Warehousing opportunity in West Grey. The unit features heavy power, 18' clear height, 1 oversized drive-in door and 3 dock-level doors.

Located 100 km from Kitchener-Waterloo, 115 km from Barrie and 153 km from Toronto. The space can be made available for a Q2 2024 possession date. The landlord will consider demising the space into smaller units.

**AVAILABLE SPACE** | 118,475 SF

**LEASE RATE** | \$5.00 / SF Net

**ADDITIONAL RENT** | \$2.00 / SF

**ZONING** | M1-64

**CLEAR HEIGHT** | 18'

POSSESSION DATE | Q2 2024

**LOADING** | 3 Dock Level Doors

1 Drive-in Door (20' x 14')