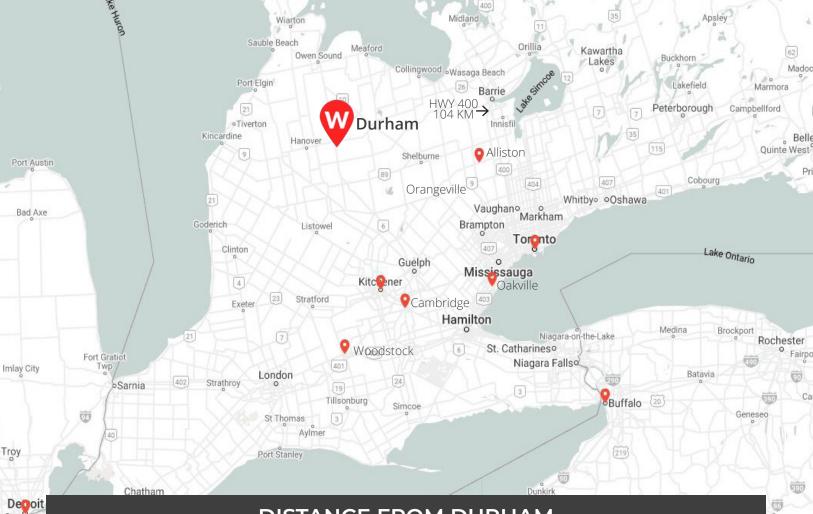

## **DISTANCE FROM DURHAM**

Owen Sound - 47.5 KM Shelburne - 63.1 KM Kincardine - 74 KM Orangeville - 87.5 KM

arborn

Alliston - 96 KM Kitchener/Waterloo - 100 KM Barrie - 115 KM Toronto - 153 KM

Richie Evanoff
Sales Representative
226.752.7197
richie.evanoff@whitneyre.com