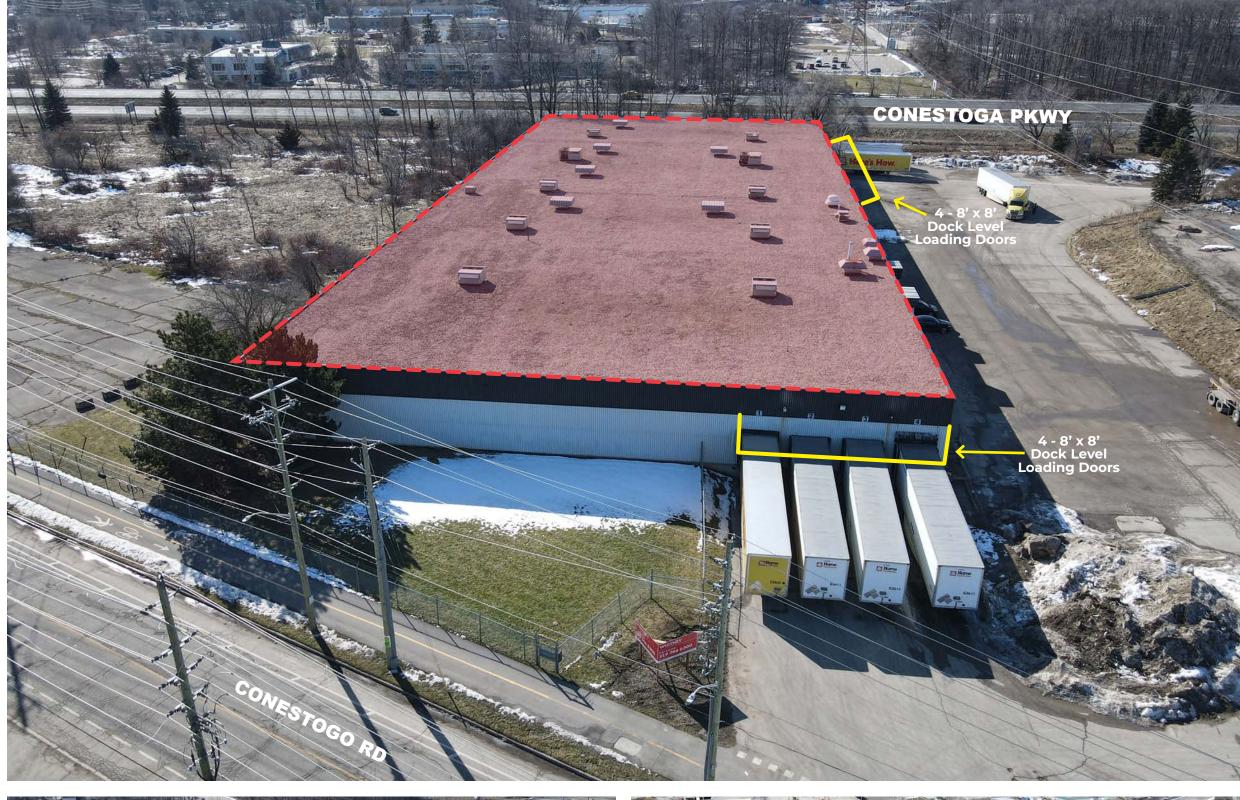

## Freestanding Industrial Building

Freestanding industrial building conveniently located near HWY 85, offering a lease term of 10 years.

The building features a newly installed roof. Boasting approximately 1,000 SF of dedicated space for shipping and administrative offices, the property is equipped with 8 - 8' x 8' dock level doors and ample on-site parking.

**AVAILABLE SPACE** | 77,673 SF

LEASE RATE | \$11.75 / SF NET

**ADDITIONAL RENT** | \$1.75 / SF

**ZONING** | E3

CLEAR HEIGHT | 17'11"

POWER | 2,500 Amps

LOADING DOORS | 8 Dock Level

Highway #85 Access

8 Dock Level Loading Doors

17'11" Clear Height

On-site Parking

**DISTANCE FROM 565 CONESTOGO RD, WATERLOO** 

HWY 85 - 500 M HWY 401 - 20 KM Guelph - 30.7 KM Hamilton - 73 KM Mississauga - 92.7 KM Toronto - 115 KM Buffalo - 178 KM Detroit - 297 KM