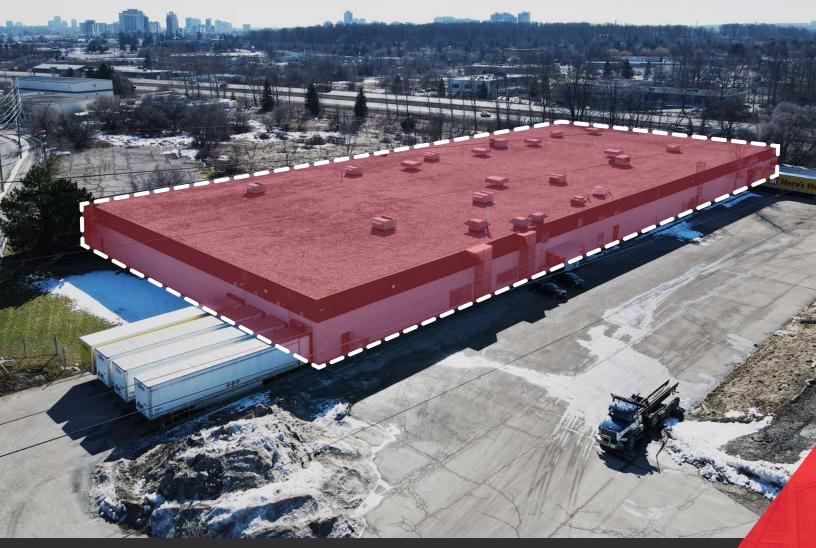

## Freestanding Industrial Building

Freestanding industrial building conveniently located near HWY 85, offering a lease term of 10 years.

The building features a newly installed roof. Boasting approximately 1,000 SF of dedicated space for shipping and administrative offices, the property is equipped with 8 - 8' x 8' dock level doors and ample on-site parking.

**AVAILABLE SPACE** | 77,673 SF

LEASE RATE | \$11.75 / SF NET

**ADDITIONAL RENT** | \$1.75 / SF

**ZONING** | E3

CLEAR HEIGHT | 17'11"

POWER | 2,500 Amps

LOADING DOORS | 8 Dock Level

Highway #85 Access