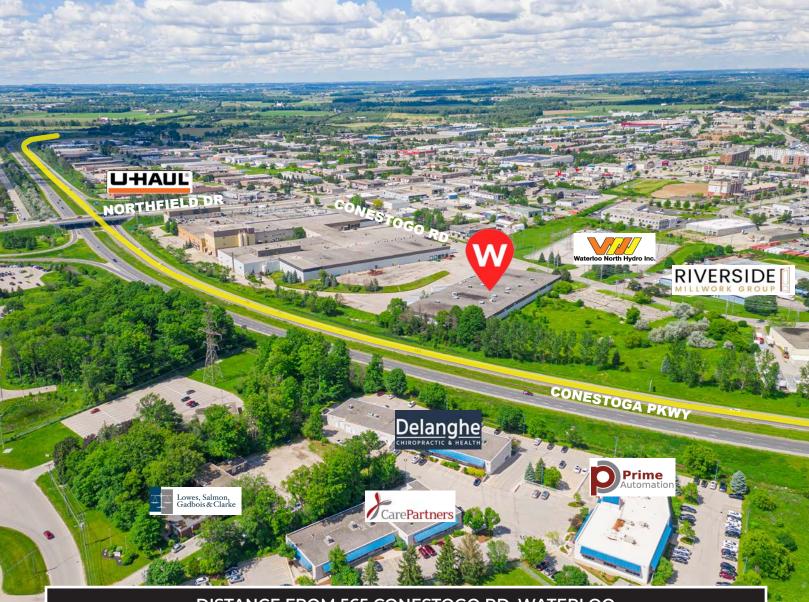

8 Dock Level Loading Doors

17'11" Clear Height

On-site Parking

**DISTANCE FROM 565 CONESTOGO RD, WATERLOO** 

HWY 85 - 500 M HWY 401 - 20 KM Guelph - 30.7 KM Hamilton - 73 KM Mississauga - 92.7 KM Toronto - 115 KM Buffalo - 178 KM Detroit - 297 KM