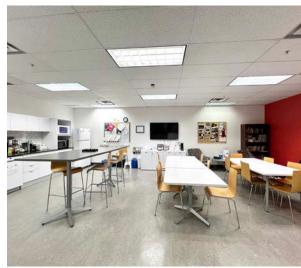

## ALBERT STREET Waterloo, ON | Unit 101

Step into the dedicated kitchen area, equipped with all the amenities you need to keep your team fueled and energized. The internal washrooms and shower facilities provide convenience and comfort for your employees. Plus, there's an option to include furniture, making it even easier for you to move in and start working right away.

- Large kitchen and private outdoor patio
- Lots of free, on-site parking
- Close proximity to Universities
- Amenities, restaurants, services nearby
- Signature signage available
- Potential for co-habitation
- Utilities/in-suite cleaning included