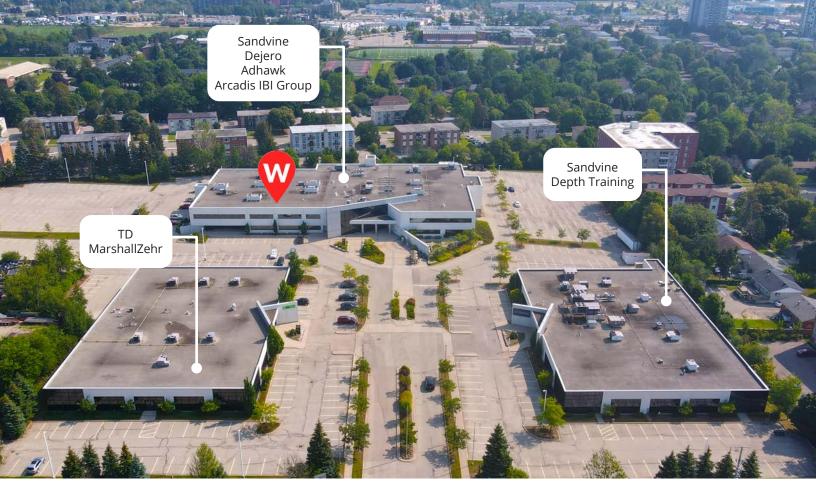

Located in the prestigious Waterloo Technology Campus, this space is in close proximity to the University of Waterloo. Join a thriving community of innovative companies, including industry leaders such as Sandvine, Dejero, IBI, MarshallZehr, Adhawk, Depth Training, and TD Bank. With onsite property management, you can expect excellent service and support for all your facility needs.