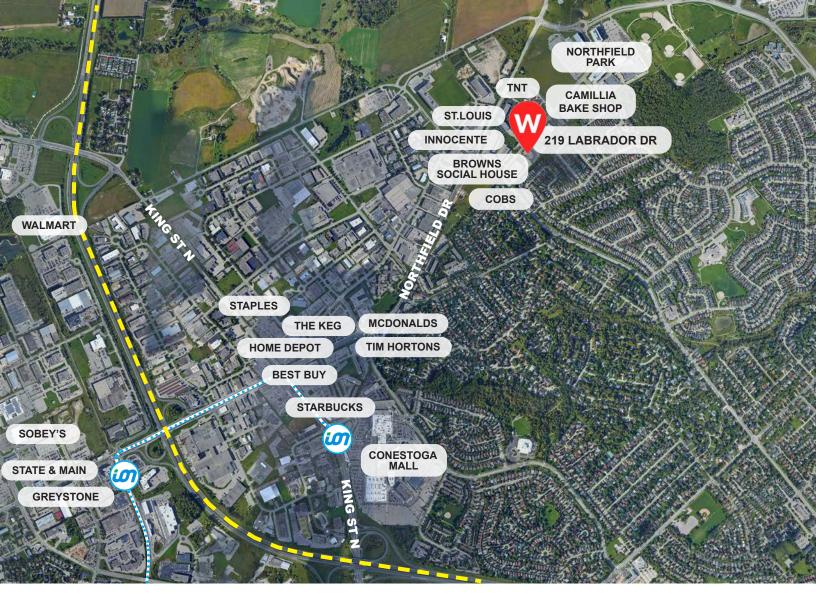

Located in close proximity to various amenities, including popular establishments like Browns Social, Cobs, Camillia Bake Shop, St. Louis, Innocente, TNT, Staples, Starbucks, Home Depot, and Conestoga Mall, you'll have everything you need within reach. The Health Valley trail provides a serene environment for outdoor activities, while quick access to the expressway ensures convenient transportation.