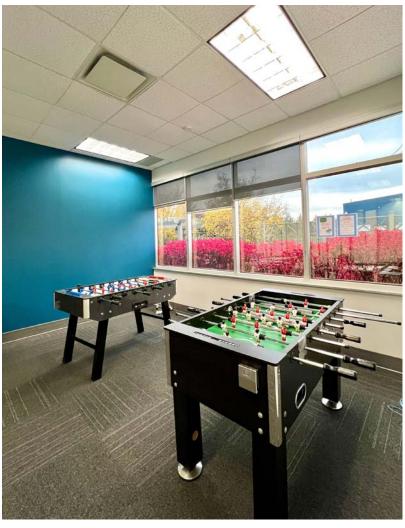

One of the highlights of this property is the onsite BBQ and outdoor patio, allowing you to enjoy outdoor gatherings and events. The high ceilings and bright open spaces create a welcoming atmosphere, complemented by a mix of private offices and boardrooms. This enables you to tailor the layout to suit your business requirements.