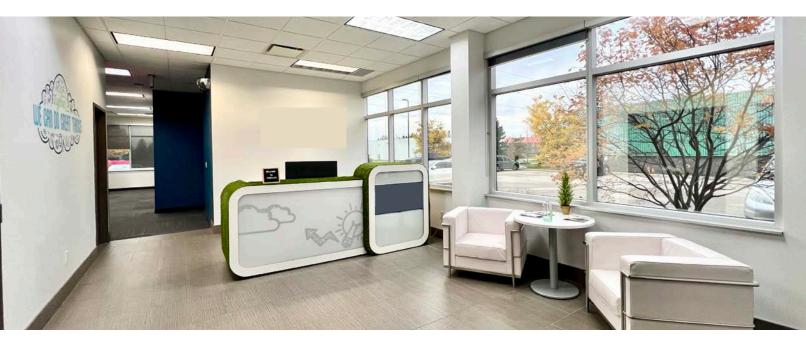

One of the highlights of this property is the onsite BBQ and outdoor patio, allowing you to enjoy outdoor gatherings and events. The high ceilings and bright open spaces create a welcoming atmosphere, complemented by a mix of private offices and boardrooms. This enables you to tailor the layout to suit your business requirements.