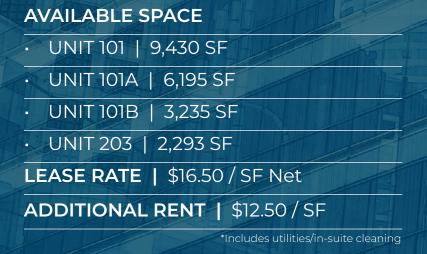

## **MOVE IN READY FULLY BUILT OFFICE SPACE**

219 Labrador Drive, Waterloo. This two-storey office building is located in the vibrant North Waterloo area. With a variety of sizes available, ranging from 2,293 SF to 9,430 SF, this colourful building offers flexibility to suit your business needs.

Nearby Amenities UNIT 101, 101A, 101B UNIT 203

# Lantern <sup>□</sup> Hill IT UNIT 101A **UNIT 101B** JV TOTAL AVAILABLE LEASED COMMON AREA Unit 101 - 9,430 SF Unit 101A - 6,195 SF Unit 101B - 3,235 SF