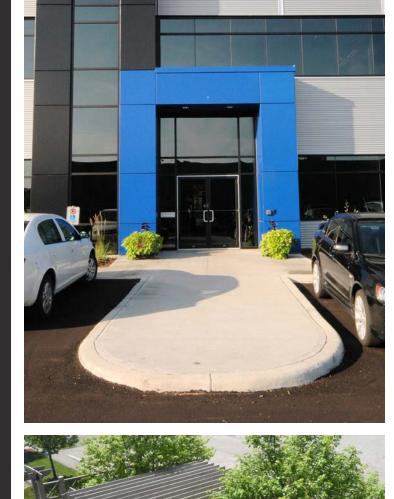

## **MOVE IN READY FULLY BUILT OFFICE SPACE**

219 Labrador Drive, Waterloo. This two-storey office building is located in the vibrant North Waterloo area. With a variety of sizes available, ranging from 2,293 SF to 9,430 SF, this colourful building offers flexibility to suit your business needs.

Street fronting signage, providing excellent visibility for your company. The building features convenient on-site parking and elevator access to the second level, ensuring easy accessibility for both employees and clients.