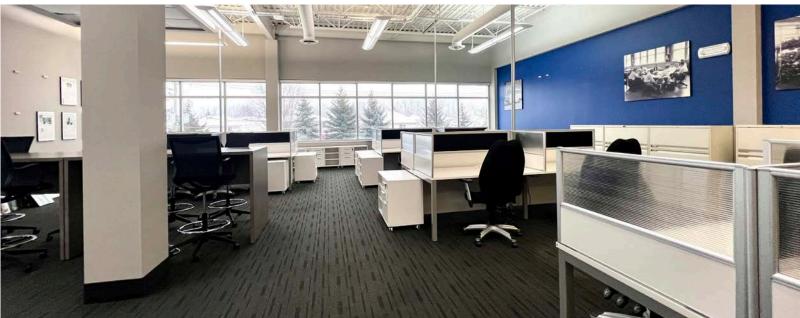

One of the highlights of this property is the onsite BBQ and outdoor patio, allowing you to enjoy outdoor gatherings and events. The high ceilings and bright open spaces create a welcoming atmosphere, complemented by a mix of private offices and boardrooms. This enables you to tailor the layout to suit your business requirements.