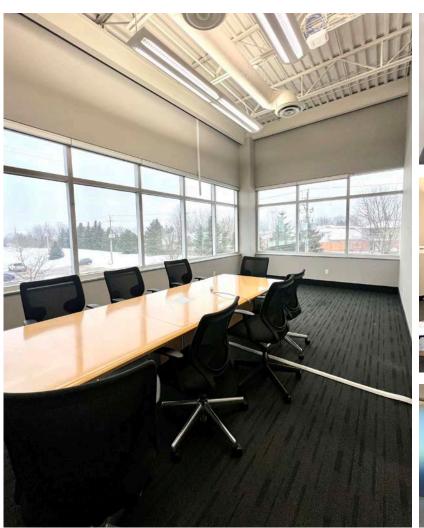

One of the highlights of this property is the onsite BBQ and outdoor patio, allowing you to enjoy outdoor gatherings and events. The high ceilings and bright open spaces create a welcoming atmosphere, complemented by a mix of private offices and boardrooms. This enables you to tailor the layout to suit your business requirements.