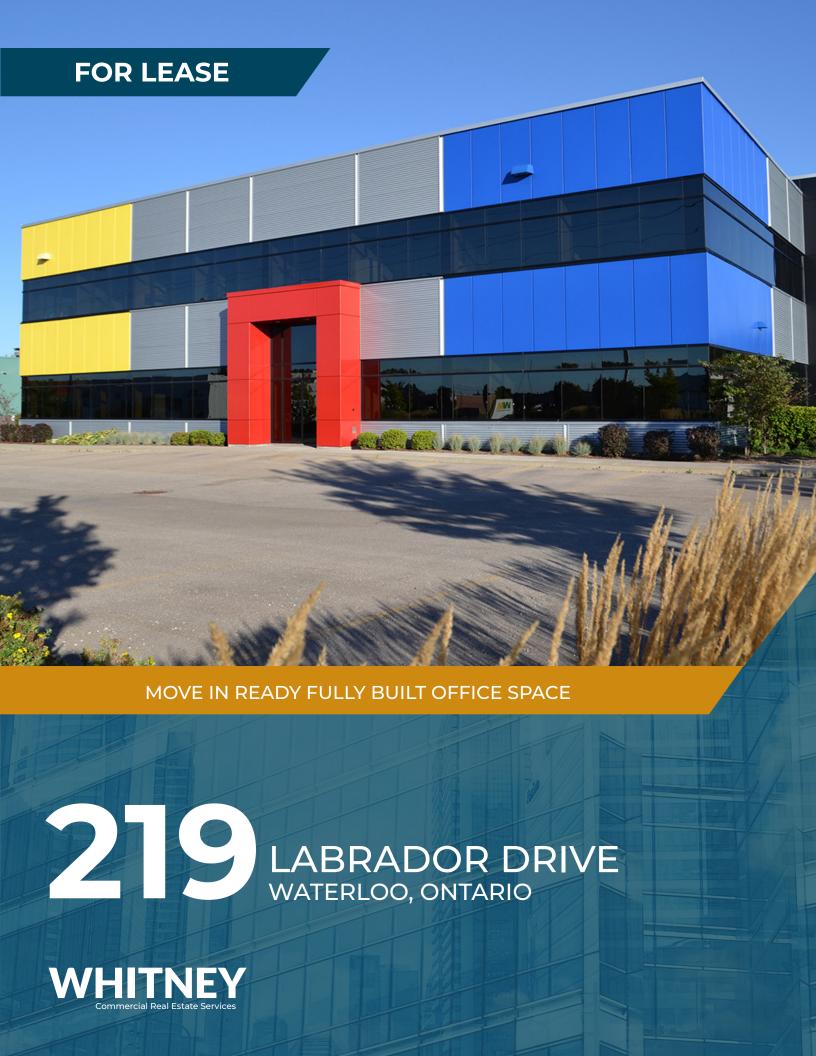

## **MOVE IN READY FULLY BUILT OFFICE SPACE**

219 Labrador Drive, Waterloo. This two-storey office building is located in the vibrant North Waterloo area. With a variety of sizes available, ranging from 2,293 SF to 9,430 SF, this colourful building offers flexibility to suit your business needs.

Street fronting signage, providing excellent visibility for your company. The building features convenient on-site parking and elevator access to the second level, ensuring easy accessibility for both employees and clients.