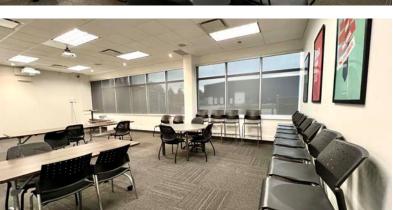

One of the highlights of this property is the onsite BBQ and outdoor patio, allowing you to enjoy outdoor gatherings and events. The high ceilings and bright open spaces create a welcoming atmosphere, complemented by a mix of private offices and boardrooms. This enables you to tailor the layout to suit your business requirements.