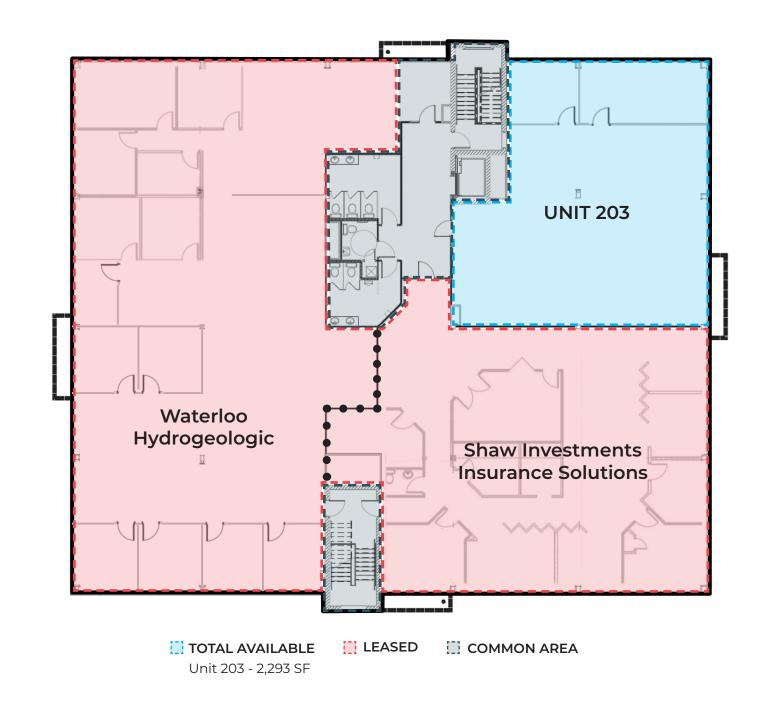

Staples, Starbucks, Home Depot, and Conestoga Mall, you'll have everything you need within reach. The Health Valley trail provides a serene environment for outdoor activities, while quick access to the expressway ensures convenient transportation.

Don't miss the opportunity to secure a prime location for your business. Contact us now to schedule a viewing and explore the possibilities of making 219 Labrador Drive your new corporate address.



















On-site Parking



Nearby Amenities UNIT 101, 101A, 101B UNIT 203























## **FLOOR PLAN**

Main Level - 11,590 SF

# Lantern <sup>□</sup> Hill IT UNIT 101A **UNIT 101B** JV TOTAL AVAILABLE LEASED COMMON AREA Unit 101 - 9,430 SF Unit 101A - 6,195 SF Unit 101B - 3,235 SF

### **FLOOR PLAN**

Second Level - 11,467 SF





#### Contact Listing Agents to schedule a tour!



**Ginger Whitney, SIOR, CCIM**Broker, Vice President
ginger.whitney@whitneyre.com
519.590.5242



Xavier Ayora
Sales Representative
xavier.ayora@whitneyre.com
226.929.4667



Jack Hayward
Sales Representative
jack.hayward@whitneyre.com
519.270.3314