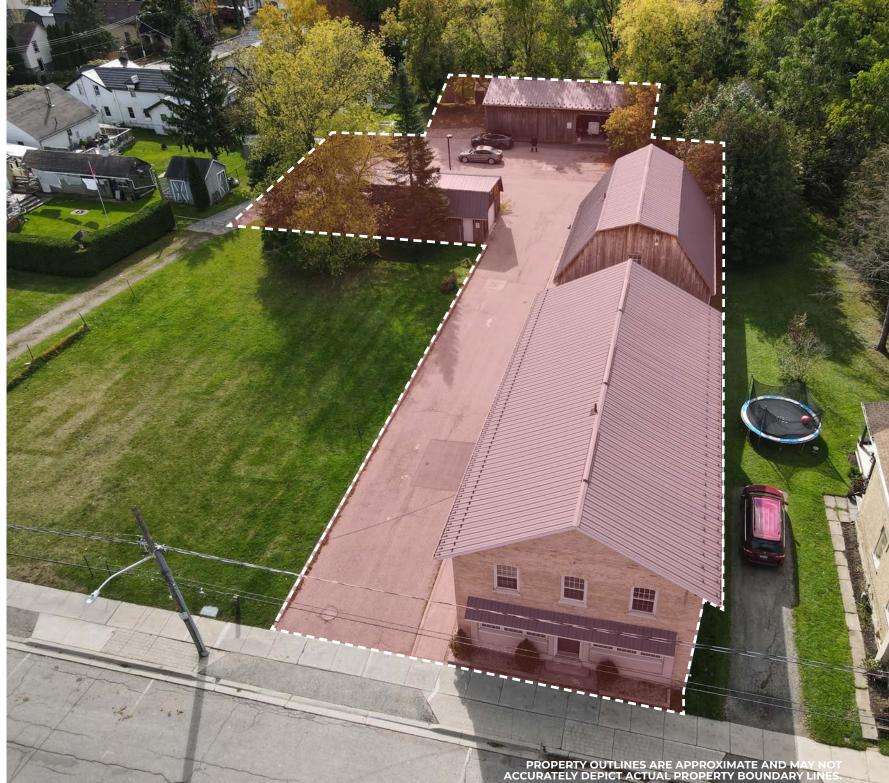

# Medical Office Building with Additional Income

1180 Queens Bush Road in Wellesley has a total building size of 8,344 SF and a lot size of 0.61 acres. The property is comprised of 2 Tenants. The property can be sold with 4,427 SF of medical office space vacant upon closing. The building has a durable steel roof, new HVAC system and it boasts great street frontage on the main street in Wellesley.

LAND AREA | 0.61 Acres ZONING | UC (Urban Commercial)