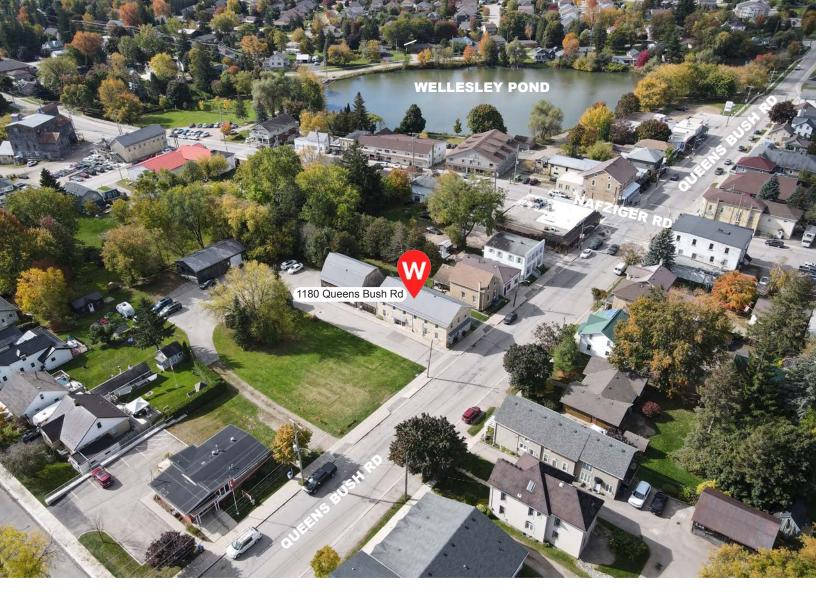

# Medical Office Building with Additional Income

1180 Queens Bush Road in Wellesley has a total building size of 8,344 SF and a lot size of 0.61 acres. The property is comprised of 2 Tenants. The property can be sold with 4,427 SF of medical office space vacant upon closing. The building has a durable steel roof, new HVAC system and it boasts great street frontage on the main street in Wellesley.

Main Street Exposure Fully Built-out Medical Office

Ample Parking

Additional Income