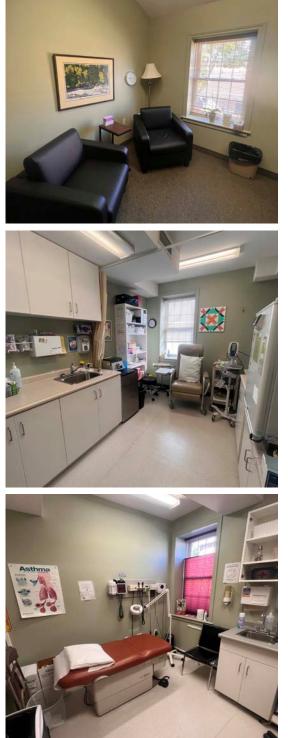

# Medical Office Building with Additional Income

1180 Queens Bush Road in Wellesley has a total building size of 8,344 SF and a lot size of 0.61 acres. The property is comprised of 2 Tenants. The property can be sold with 4,427 SF of medical office space vacant upon closing. The building has a durable steel roof, new HVAC system and it boasts great street frontage on the main street in Wellesley.

Main Street Exposure Fully Built-out Medical Office

Ample Parking

Additional Income