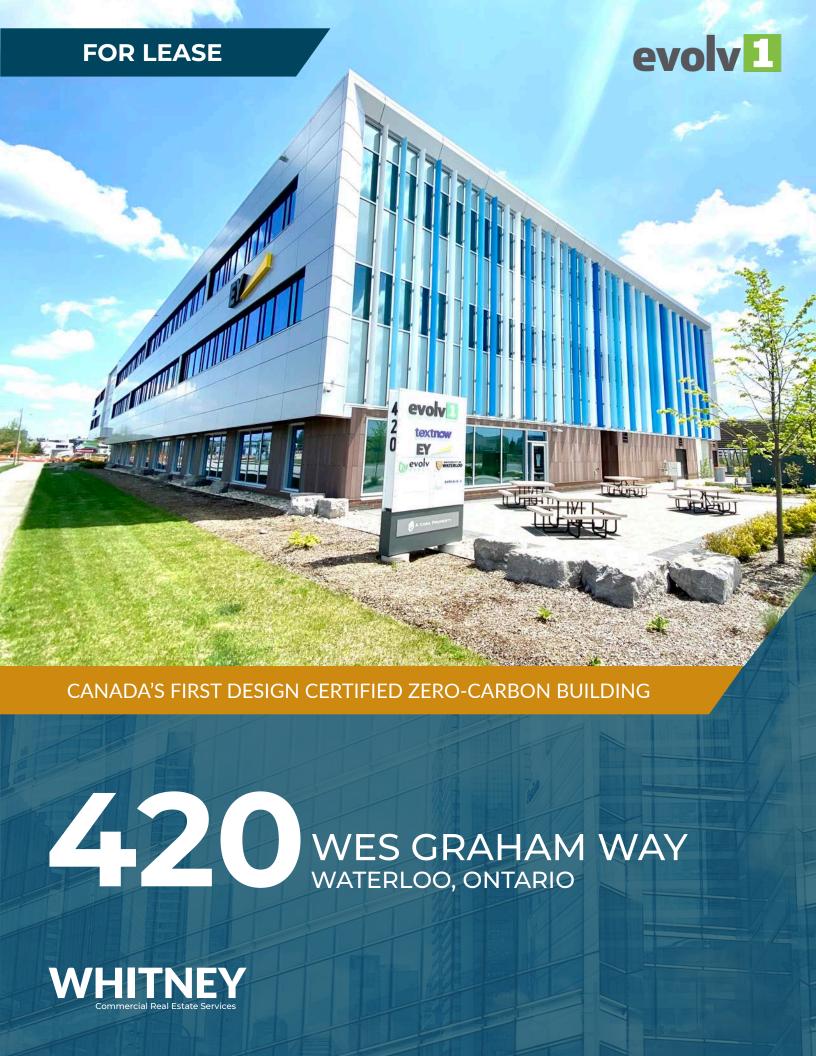

## **FEATURES**

- 104,000 SF LEED Platinum Building
- Located in the David Johnston R+T Park
- Across from the University of Waterloo
- Canada's first design certified zero-carbon building
- Home to EY, TextNow, Borealis AI, Accelerator
   Centre, University of Waterloo
- Beside ION LRT stop

- Three-storey living green wall
- HUB lounge and event space
- Bike storage, showers, parking
- 28 EV charging stations
- Space for Café on-site
- 3 showers
- Close to many amenities