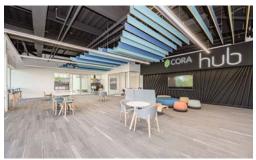

Inside, the building features a large atrium with a stunning three-storey Living Green Wall, creating a welcoming and inspiring environment for employees and visitors alike. The building also boasts a main floor Cora Hub lounge and event space, providing ample opportunities for collaboration, networking, and relaxation. The Geo-Exchange/VRF HVAC system ensures optimal comfort and efficiency, while bike storage, 3 showers, parking, and 28 EV charging stations cater to the needs of environmentally-conscious tenants.

- Three-storey living green wall
- HUB lounge and event space
- Bike storage, showers, parking
- 28 EV charging stations
- Space for Café on-site
- 3 showers
- Close to many amenities