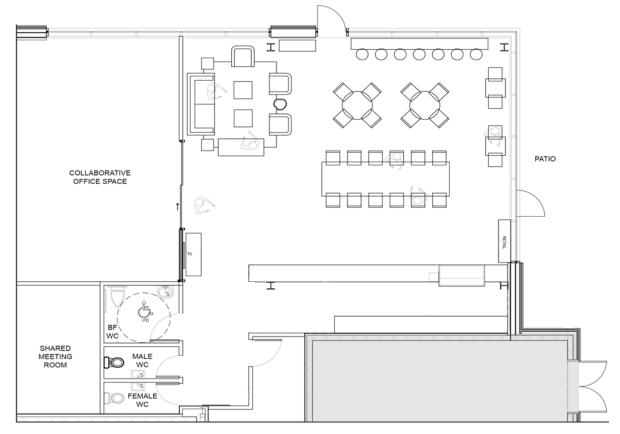

### FLOOR PLAN - Cafe

Main Level - Retail / Cafe Space 1,551 SF

\*Concept Drawing

This 1,551 SF main level retail space is now available for lease in the R+T Park, located across from the University of Waterloo. The building is LEED Platinum Certified, ensuring a high level of sustainability and environmental performance.