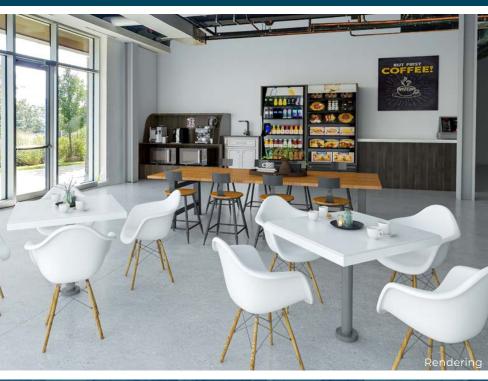

Inside, the building features a large atrium with a stunning three-storey Living Green Wall, creating a welcoming and inspiring environment for employees and visitors alike. The building also boasts a main floor Cora Hub lounge and event space, providing ample opportunities for collaboration, networking, and relaxation. The Geo-Exchange/VRF HVAC system ensures optimal comfort and efficiency, while bike storage, 3 showers, parking, and 28 EV charging stations cater to the needs of environmentally-conscious tenants.

- Three-storey living green wall
- HUB lounge and event space
- Bike storage, showers, parking
- 28 EV charging stations
- Space for Café on-site
- 3 showers
- Close to many amenities