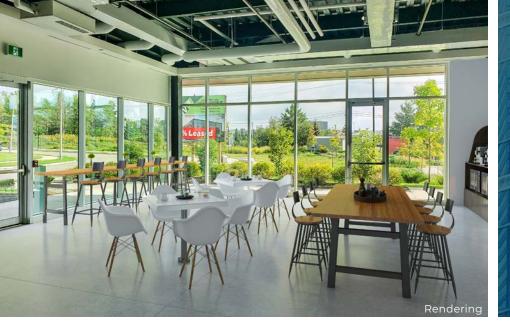

### FLOOR PLAN - Cafe

Main Level - Retail / Cafe Space 1,551 SF

\*Concept Drawing

This 1,551 SF main level retail space is now available for lease in the R+T Park, located across from the University of Waterloo. The building is LEED Platinum Certified, ensuring a high level of sustainability and environmental performance.

Inside, the building features a large atrium with a stunning three-storey Living Green Wall, creating a welcoming and inspiring environment for employees and visitors alike. The building also boasts a main floor Cora Hub lounge and event space, providing ample opportunities for collaboration, networking, and relaxation. The Geo-Exchange/VRF HVAC system ensures optimal comfort and efficiency, while bike storage, 3 showers, parking, and 28 EV charging stations cater to the needs of environmentally-conscious tenants.