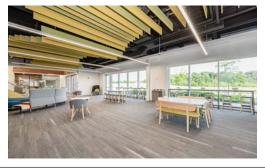

Inside, the building features a large atrium with a stunning three-storey Living Green Wall, creating a welcoming and inspiring environment for employees and visitors alike. The building also boasts a main floor Cora Hub lounge and event space, providing ample opportunities for collaboration, networking, and relaxation. The Geo-Exchange/VRF HVAC system ensures optimal comfort and efficiency, while bike storage, 3 showers, parking, and 28 EV charging stations cater to the needs of environmentally-conscious tenants.

- Three-storey living green wall
- HUB lounge and event space
- Bike storage, showers, parking
- 28 EV charging stations
- Space for Café on-site
- 3 showers
- Close to many amenities