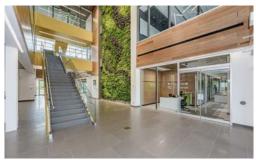

Inside, the building features a large atrium with a stunning three-storey Living Green Wall, creating a welcoming and inspiring environment for employees and visitors alike. The building also boasts a main floor Cora Hub lounge and event space, providing ample opportunities for collaboration, networking, and relaxation. The Geo-Exchange/VRF HVAC system ensures optimal comfort and efficiency, while bike storage, 3 showers, parking, and 28 EV charging stations cater to the needs of environmentally-conscious tenants.