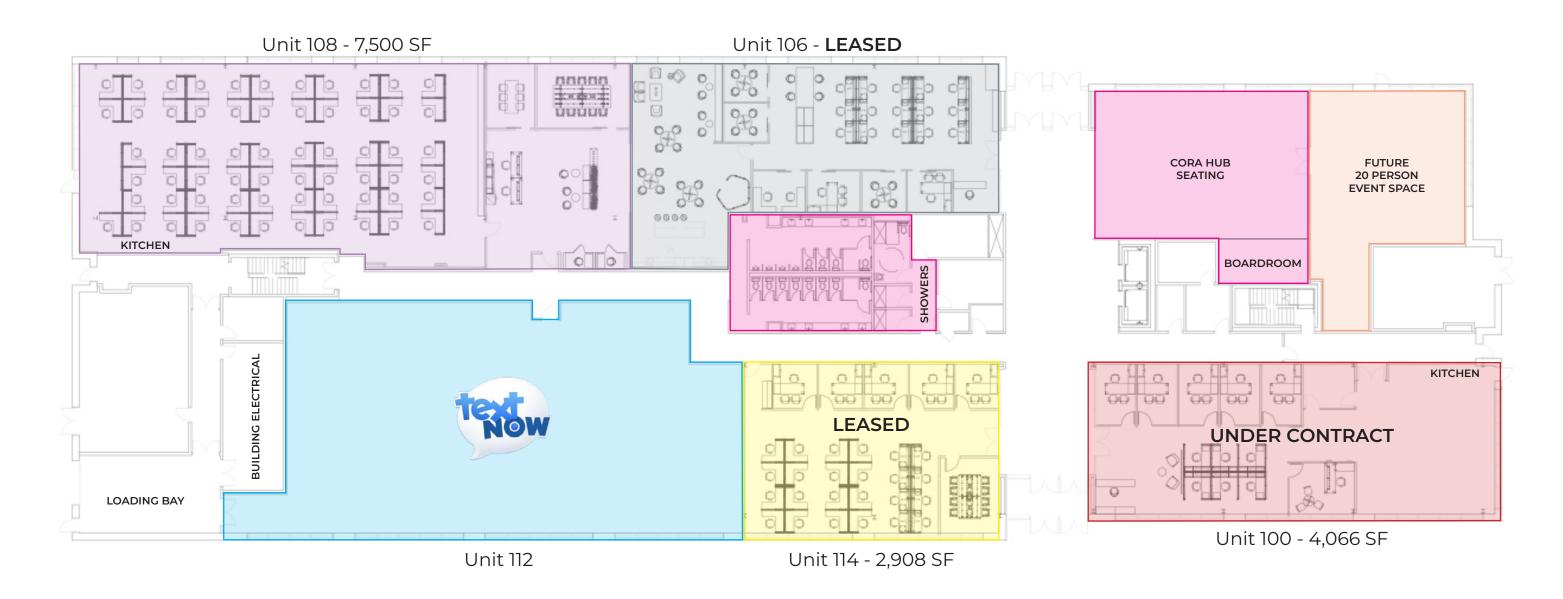

and bike trails, a Frisbee Golf Course, and a nearby LRT stop, providing convenient transportation options for employees.





## **FEATURES**

- Fully built-out office space
- Located in the David Johnston R+T Park
- Across from the University of Waterloo
- Canada's first design certified zero-carbon building
- Home to EY, TextNow, Borealis Al & Arcadis
- Beside ION LRT stop
- Three-storey living green wall
- HUB lounge and event space
- Bike storage, showers, parking
- 28 EV charging stations
- Access to gym
- 3 showers
- Close to many amenities
- Future 20 person event space to be completed by end of 2024

#### LEASE RATE

\$22.00 / SF NET

**ADDITIONAL RENT** 

\$15.00 / SF

\*includes cleaning & utilities

























# 420 Wes Graham Way, Waterloo

Main Level Floor Plan











### Contact listing agents for more information



Ginger Whitney, SIOR, CCIM Broker, Vice President ginger.whitney@whitneyre.com 519.590.5242



Jack Hayward

Sales Representative
jack.hayward@whitneyre.com
519.270.3314



WHITNEY & Company Realty Limited, Brokerage 103 Bauer Place, Suite 2 Waterloo, Ontario N2L 6B5 1.519.746.6300 | www.whitneyre.com

Although the information contained within is from sources believed to be reliable, no warranty or representation is made as to its accuracy being subject to errors, omissions, conditions, or other changes without notice and should not be relieupon without independent verification. These statements are not guarantees of future performance and undue reliance should not be placed on them. WHITNEY & Company Realty Limitide. Brokerage ©