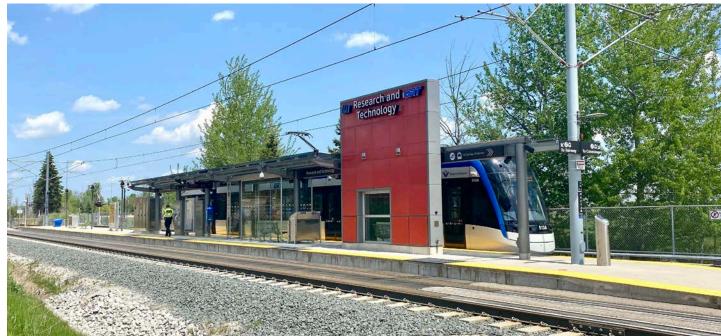

The location offers easy access to walking and bike trails, a Frisbee Golf Course, and a nearby LRT stop, providing convenient transportation options for employees.