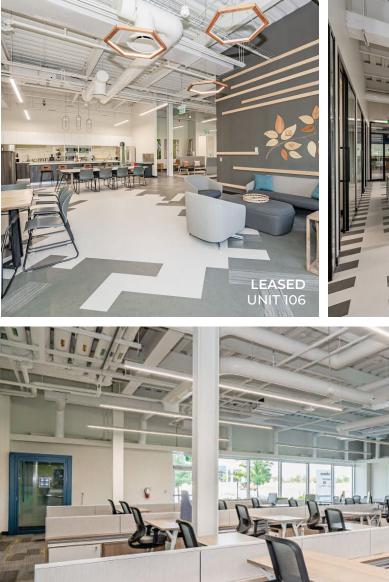

#### SHORT TERM OPTIONS - FLEXIBLE WORK SOLUTIONS AVAILABLE

The building also boasts a main floor Cora Hub lounge and event space, providing ample opportunities for collaboration, networking, and relaxation. The Geo-Exchange / VRF HVAC system ensures optimal comfort and efficiency, while bike storage, 3 showers, parking, and 28 EV charging stations cater to the needs of environmentally-conscious tenants.

## **FEATURES**

- Fully built-out office space
- Located in the David Johnston R+T Park
- Across from the University of Waterloo
- Canada's first design certified zero-carbon building
- Home to EY, TextNow, Borealis Al & Arcadis
- Beside ION LRT stop
- Three-storey living green wall
- HUB lounge and event space
- Bike storage, showers, parking
- 28 EV charging stations
- Access to gym
- 3 showers
- Close to many amenities
- Future 20 person event space to be completed by end of 2024