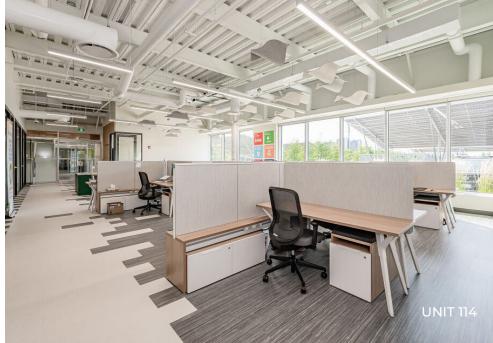

## **FEATURES**

- Fully built-out office space
- Located in the David Johnston R+T Park
- Across from the University of Waterloo
- Canada's first design certified zero-carbon building
- Home to EY, TextNow, Borealis Al & Arcadis
- Beside ION LRT stop
- Three-storey living green wall
- HUB lounge and event space
- Bike storage, showers, parking
- 28 EV charging stations
- Access to gym
- 3 showers
- Close to many amenities
- Future 20 person event space to be completed by end of 2024