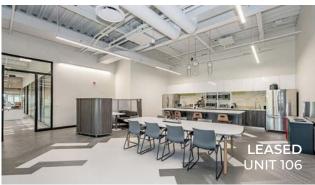

## **FEATURES**

- Fully built-out office space
- Located in the David Johnston R+T Park
- Across from the University of Waterloo
- Canada's first design certified zero-carbon building
- Home to EY, TextNow, Borealis Al & Arcadis
- Beside ION LRT stop
- Three-storey living green wall
- HUB lounge and event space
- Bike storage, showers, parking
- 28 EV charging stations
- Access to gym
- 3 showers
- Close to many amenities
- Future 20 person event space to be completed by end of 2024