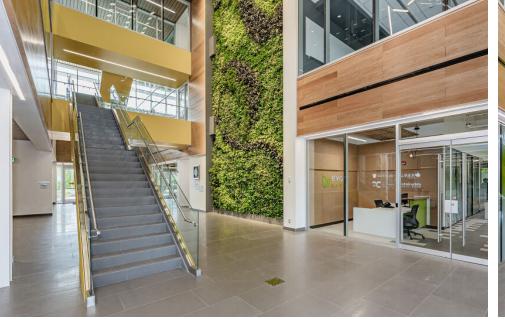

#### SHORT TERM OPTIONS - FLEXIBLE WORK SOLUTIONS AVAILABLE

The building also boasts a main floor Cora Hub lounge and event space, providing ample opportunities for collaboration, networking, and relaxation. The Geo-Exchange / VRF HVAC system ensures optimal comfort and efficiency, while bike storage, 3 showers, parking, and 28 EV charging stations cater to the needs of environmentally-conscious tenants.

## **FEATURES**

- Fully built-out office space
- Located in the David Johnston R+T Park
- Across from the University of Waterloo
- Canada's first design certified zero-carbon building
- Home to EY, TextNow, Borealis Al & Arcadis
- Beside ION LRT stop
- Three-storey living green wall
- HUB lounge and event space
- Bike storage, showers, parking
- 28 EV charging stations
- Access to gym
- 3 showers
- Close to many amenities
- Future 20 person event space to be completed by end of 2024