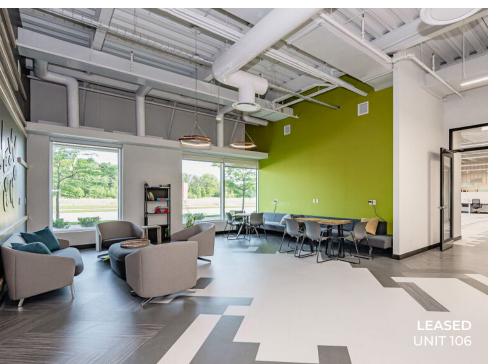

## **FEATURES**

- Fully built-out office space
- Located in the David Johnston R+T Park
- Across from the University of Waterloo
- Canada's first design certified zero-carbon building
- Home to EY, TextNow, Borealis Al & Arcadis
- Beside ION LRT stop
- Three-storey living green wall
- HUB lounge and event space
- Bike storage, showers, parking
- 28 EV charging stations
- Access to gym
- 3 showers
- Close to many amenities
- Future 20 person event space to be completed by end of 2024