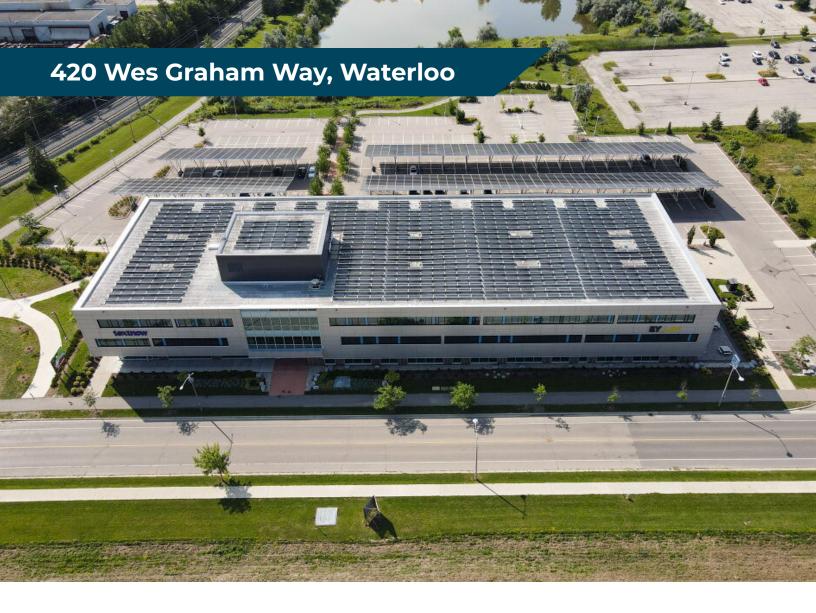

## **FEATURES**

- Fully built-out office space
- Located in the David Johnston R+T Park
- Across from the University of Waterloo
- Canada's first design certified zero-carbon building
- Home to EY, TextNow, Borealis Al & Arcadis
- Beside ION LRT stop
- Three-storey living green wall
- HUB lounge and event space
- Bike storage, showers, parking
- 28 EV charging stations
- Access to gym
- 3 showers
- Close to many amenities
- Future 20 person event space to be completed by end of 2024