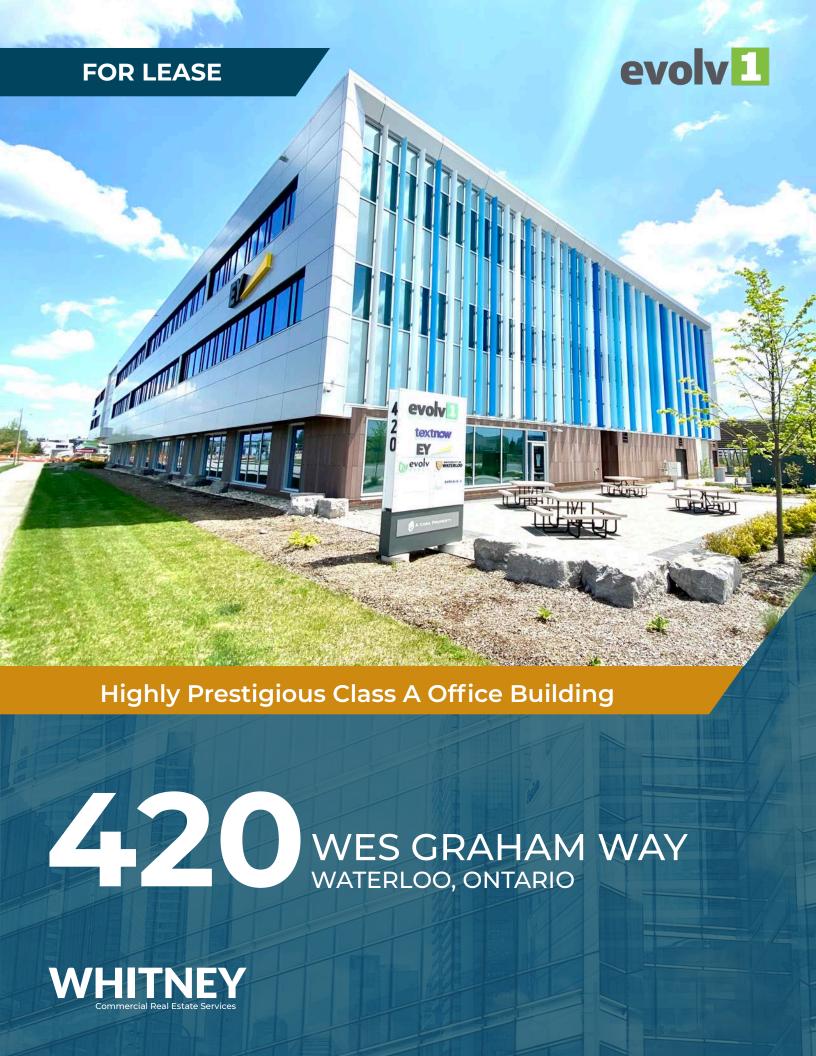

## **FEATURES**

- Fully built-out office space
- Located in the David Johnston R+T Park
- Across from the University of Waterloo
- Canada's first design certified zero-carbon building
- Home to EY, TextNow, Borealis Al & Arcadis
- Beside ION LRT stop
- Three-storey living green wall
- HUB lounge and event space
- Bike storage, showers, parking
- 28 EV charging stations
- Access to gym
- 3 showers
- Close to many amenities
- Future 20 person event space to be completed by end of 2024