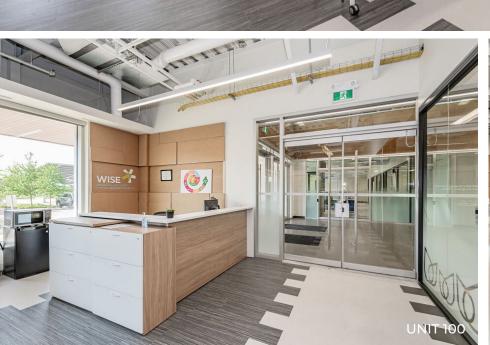

## **FEATURES**

- Fully built-out office space
- Located in the David Johnston R+T Park
- Across from the University of Waterloo
- Canada's first design certified zero-carbon building
- Home to EY, TextNow, Borealis Al & Arcadis
- Beside ION LRT stop
- Three-storey living green wall
- HUB lounge and event space
- Bike storage, showers, parking
- 28 EV charging stations
- Access to gym
- 3 showers
- Close to many amenities
- Future 20 person event space to be completed by end of 2024