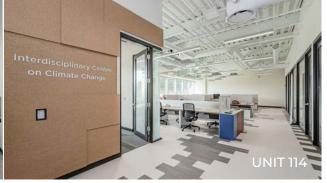

## **FEATURES**

- Fully built-out office space
- Located in the David Johnston R+T Park
- Across from the University of Waterloo
- Canada's first design certified zero-carbon building
- Home to EY, TextNow, Borealis Al & Arcadis
- Beside ION LRT stop
- Three-storey living green wall
- HUB lounge and event space
- Bike storage, showers, parking
- 28 EV charging stations
- Access to gym
- 3 showers
- Close to many amenities
- Future 20 person event space to be completed by end of 2024