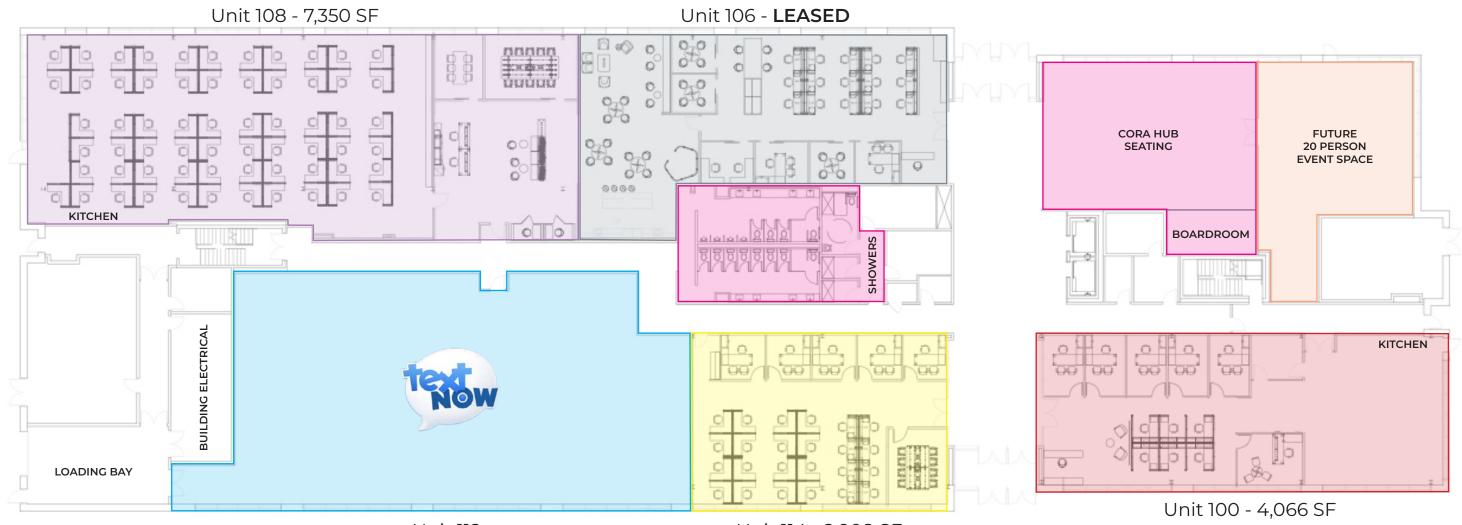

# 420 Wes Graham Way, Waterloo

Main Level Floor Plan

Unit 112

Unit 114 - 2,908 SF