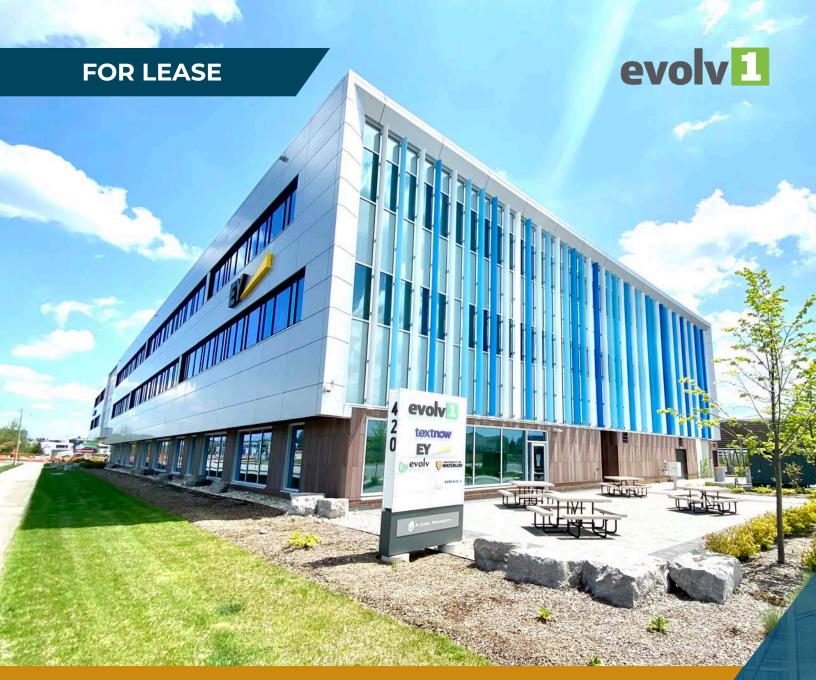

## Highly Prestigious Class A Office Building

### SHORT TERM OPTIONS - FLEXIBLE WORK SOLUTIONS AVAILABLE

This fully finished main level office space is now available for lease - flexible short term lease options available - in the R+T Park, located across from the University of Waterloo. The building is LEED Platinum Certified, ensuring a high level of sustainability and environmental performance. Inside, the building features a large atrium with a stunning three-storey Living Green Wall, creating a welcoming and inspiring environment for employees and visitors alike.

## **FEATURES**

- Fully built-out office space
- Located in the David Johnston R+T Park
- Across from the University of Waterloo
- Canada's first design certified zero-carbon building
- Home to EY, TextNow, Borealis AI & Arcadis
- Beside ION LRT stop
- Three-storey living green wall
- HUB lounge and event space
- Bike storage, showers, parking
- 28 EV charging stations
- Access to gym
- 3 showers
- Close to many amenities
- Future 20 person event space to be completed by end of 2024