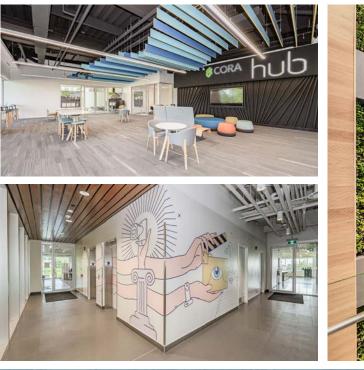

The building also boasts a main floor Cora Hub lounge and event space, providing ample opportunities for collaboration, networking, and relaxation. The Geo-Exchange / VRF HVAC system ensures optimal comfort and efficiency, while bike storage, 3 showers, parking, and 28 EV charging stations cater to the needs of environmentally-conscious tenants.

## **FEATURES**

- Fully built-out office space
- Located in the David Johnston R+T Park
- Across from the University of Waterloo
- Canada's first design certified zero-carbon building
- Home to EY, TextNow, Borealis AI & Arcadis
- Beside ION LRT stop
- Three-storey living green wall
- HUB lounge and event space
- Bike storage, showers, parking
- 28 EV charging stations
- Access to gym
- 3 showers
- Close to many amenities
- Future 20 person event space to be completed by end of 2024