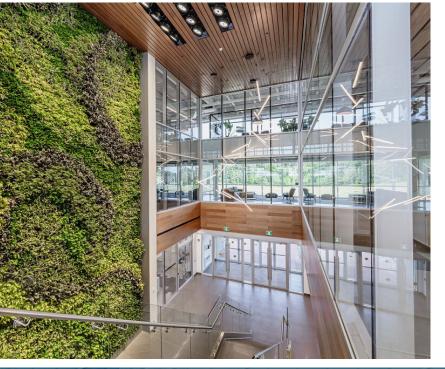

### SHORT TERM OPTIONS - FLEXIBLE WORK SOLUTIONS AVAILABLE

This fully finished main level office space is now available for lease - flexible short term lease options available - in the R+T Park, located across from the University of Waterloo. The building is LEED Platinum Certified, ensuring a high level of sustainability and environmental performance. Inside, the building features a large atrium with a stunning three-storey Living Green Wall, creating a welcoming and inspiring environment for employees and visitors alike.