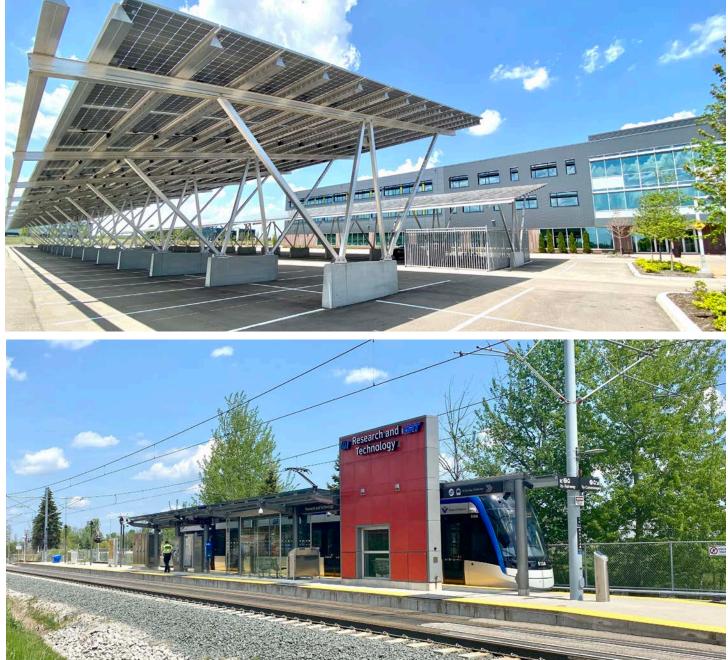

### SHORT TERM OPTIONS - FLEXIBLE WORK SOLUTIONS AVAILABLE

This fully finished main level office space is now available for lease - flexible short term lease options available - in the R+T Park, located across from the University of Waterloo. The building is LEED Platinum Certified, ensuring a high level of sustainability and environmental performance. Inside, the building features a large atrium with a stunning three-storey Living Green Wall, creating a welcoming and inspiring environment for employees and visitors alike.

The building also boasts a main floor Cora Hub lounge and event space, providing ample opportunities for collaboration, networking, and relaxation. The Geo-Exchange / VRF HVAC system ensures optimal comfort and efficiency, while bike storage, 3 showers, parking, and 28 EV charging stations cater to the needs of environmentally-conscious tenants.

The location offers easy access to walking and bike trails, a Frisbee Golf Course, and a nearby LRT stop, providing convenient transportation options for employees.

## **FEATURES**

- Fully built-out office space
- Located in the David Johnston R+T Park
- Across from the University of Waterloo
- Canada's first design certified zero-carbon building
- Home to EY, TextNow, Borealis AI & Arcadis
- Beside ION LRT stop
- Three-storey living green wall
- HUB lounge and event space
- Bike storage, showers, parking
- 28 EV charging stations
- Access to gym
- 3 showers
- Close to many amenities
- Future 20 person event space to be completed by end of 2024