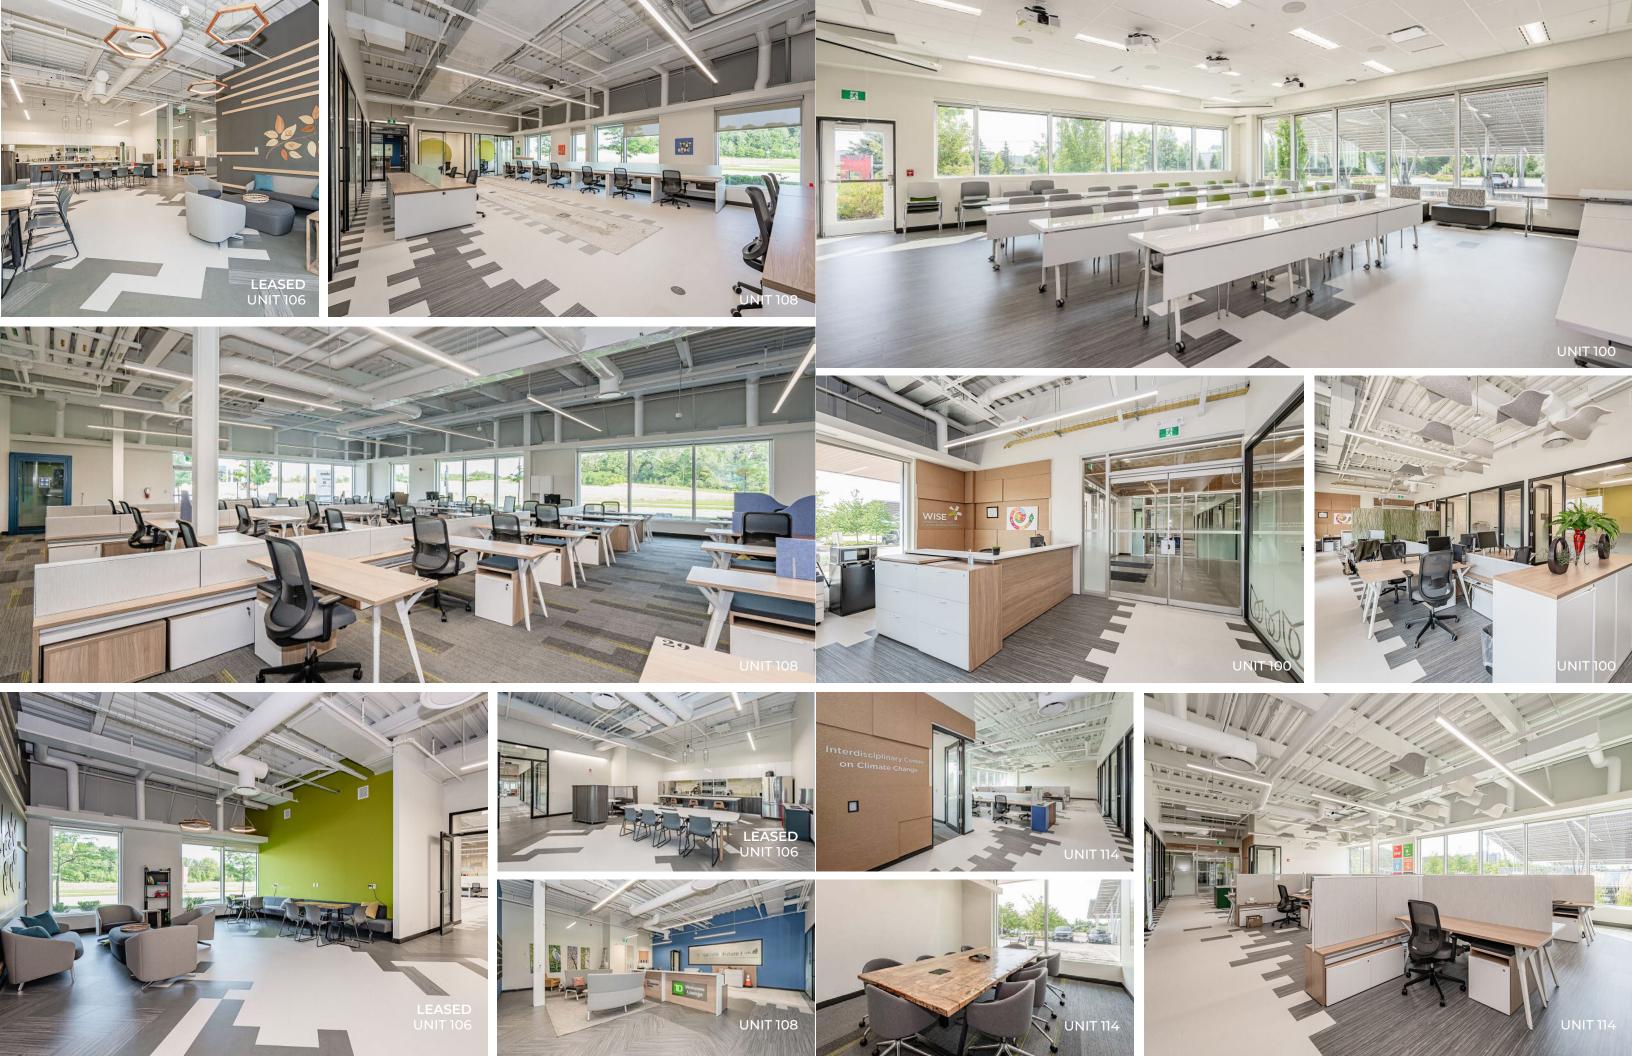

### SHORT TERM OPTIONS - FLEXIBLE WORK SOLUTIONS AVAILABLE

This fully finished main level office space is now available for lease - flexible short term lease options available - in the R+T Park, located across from the University of Waterloo. The building is LEED Platinum Certified, ensuring a high level of sustainability and environmental performance. Inside, the building features a large atrium with a stunning three-storey Living Green Wall, creating a welcoming and inspiring environment for employees and visitors alike.

The building also boasts a main floor Cora Hub lounge and event space, providing ample opportunities for collaboration, networking, and relaxation. The Geo-Exchange / VRF HVAC system ensures optimal comfort and efficiency, while bike storage, 3 showers, parking, and 28 EV charging stations cater to the needs of environmentally-conscious tenants.

## **FEATURES**

- Fully built-out office space
- Located in the David Johnston R+T Park
- Across from the University of Waterloo
- Canada's first design certified zero-carbon building
- Home to EY, TextNow, Borealis AI & Arcadis
- Beside ION LRT stop
- Three-storey living green wall
- HUB lounge and event space
- Bike storage, showers, parking
- 28 EV charging stations
- Access to gym
- 3 showers
- Close to many amenities
- Future 20 person event space to be completed by end of 2024