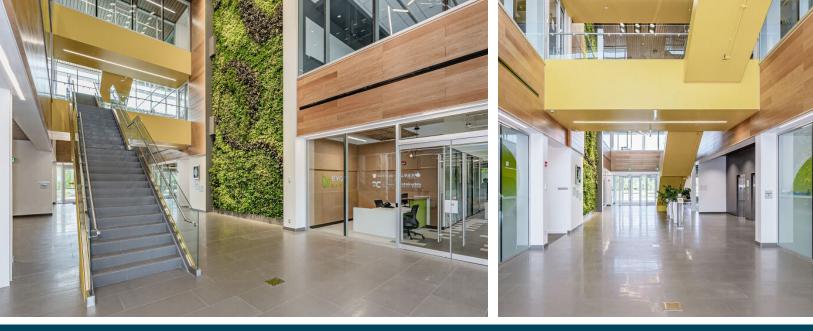

### SHORT TERM OPTIONS - FLEXIBLE WORK SOLUTIONS AVAILABLE

This fully finished main level office space is now available for lease - flexible short term lease options available - in the R+T Park, located across from the University of Waterloo. The building is LEED Platinum Certified, ensuring a high level of sustainability and environmental performance. Inside, the building features a large atrium with a stunning three-storey Living Green Wall, creating a welcoming and inspiring environment for employees and visitors alike.