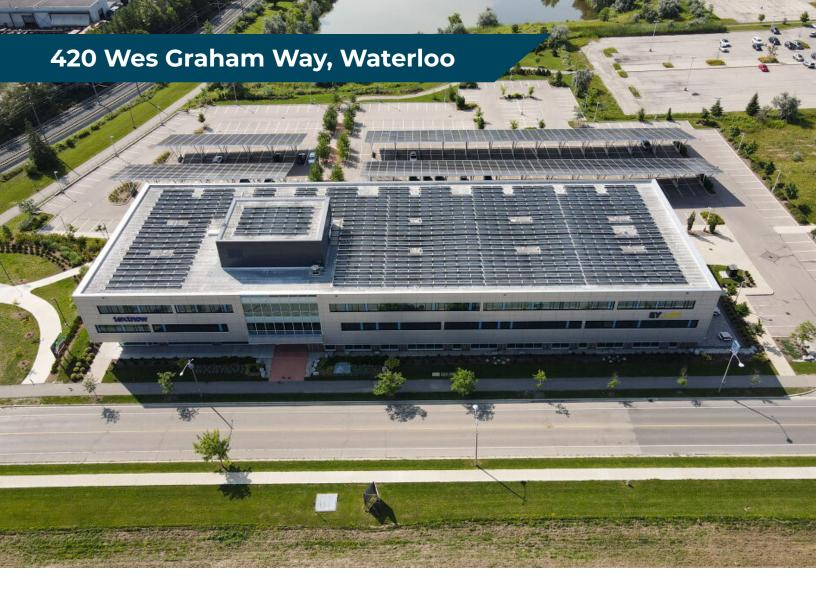

## Highly Prestigious Class A Office Building

### SHORT TERM OPTIONS - FLEXIBLE WORK SOLUTIONS AVAILABLE

This fully finished main level office space is now available for lease - flexible short term lease options available - in the R+T Park, located across from the University of Waterloo. The building is LEED Platinum Certified, ensuring a high level of sustainability and environmental performance. Inside, the building features a large atrium with a stunning three-storey Living Green Wall, creating a welcoming and inspiring environment for employees and visitors alike.

## **FEATURES**

- Fully built-out office space
- Located in the David Johnston R+T Park
- Across from the University of Waterloo
- Canada's first design certified zero-carbon building
- Home to EY, TextNow, Borealis AI & Arcadis
- Beside ION LRT stop
- Three-storey living green wall
- HUB lounge and event space
- Bike storage, showers, parking
- 28 EV charging stations
- Access to gym
- 3 showers
- Close to many amenities
- Future 20 person event space to be completed by end of 2024