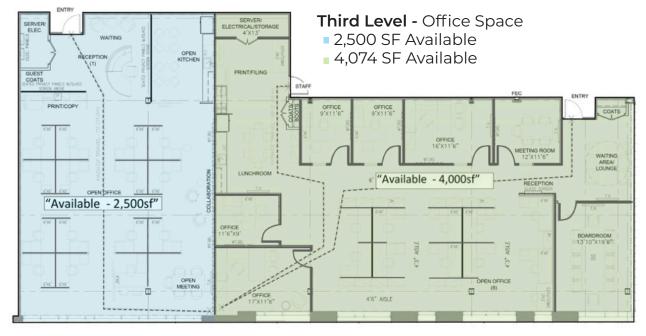

Inside, the building features a large atrium with a stunning three-storey Living Green Wall, creating a welcoming and inspiring environment for employees and visitors alike. The building also boasts a main floor Cora Hub lounge and event space, providing ample opportunities for collaboration, networking, and relaxation. The Geo-Exchange/VRF HVAC system ensures optimal comfort and efficiency, while bike storage, 3 showers, parking, and 28 EV charging stations cater to the needs of environmentally-conscious tenants.

The location offers easy access to walking and bike trails, a frisbee golf course, and a nearby LRT stop, providing convenient transportation options for employees. On-site parking is available, making it easy for clients and visitors to access the building.

## **FLOOR PLAN**





# **FEATURES**

- 104,000 SF LEED Platinum Building
- Located in the David Johnston R+T Park
- Across from the University of Waterloo
- Canada's first design certified zero-carbon building
- Home to EY, TextNow, Borealis AI, Accelerator Centre, University of Waterloo
- Beside ION LRT stop

Three-storey living green wall

- HUB lounge and event space
- Bike storage, showers, parking
- 28 EV charging stations
- Space for Café on-site
- 3 showers
- Close to many amenities



## EXCLUSIVE GREEN SPACE LOCATED BESIDE THE EVOLV BUILDING









# evolv 🛽



#### Ginger Whitney, SIOR, CCIM

Broker, Vice President ginger.whitney@whitneyre.com 519.590.5242





#### **Jack Hayward**

Sales Representative jack.hayward@whitneyre.com 519.270.3314

#### WHITNEY Commercial Real Estate Services

WHIT