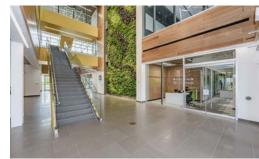

Inside, the building features a large atrium with a stunning three-storey Living Green Wall, creating a welcoming and inspiring environment for employees and visitors alike. The building also boasts a main floor Cora Hub lounge and event space, providing ample opportunities for collaboration, networking, and relaxation. The Geo-Exchange/VRF HVAC system ensures optimal comfort and efficiency, while bike storage, 3 showers, parking, and 28 EV charging stations cater to the needs of environmentally-conscious tenants.