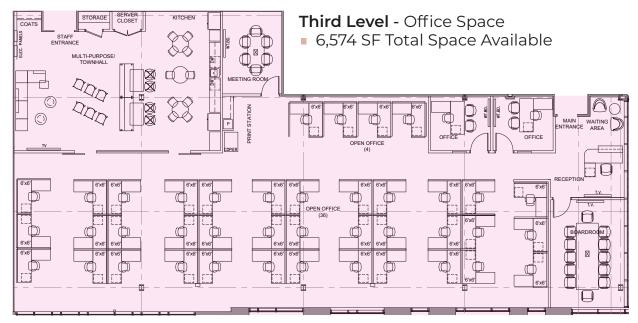

side, the building features a large atrium with a stunning three-storey Living Green Wall, creating a welcoming and inspiring environment for employees and visitors alike. The building also boasts a main floor Cora Hub lounge and event space, providing ample opportunities for collaboration, networking, and relaxation. The Geo-Exchange/VRF HVAC system ensures optimal comfort and efficiency, while bike storage, 3 showers, parking, and 28 EV charging stations cater to the needs of environmentally-conscious tenants.

The location offers easy access to walking and bike trails, a frisbee golf course, and a nearby LRT stop, providing convenient transportation options for employees. On-site parking is available, making it easy for clients and visitors to access the building.

## **FLOOR PLAN**





# **FEATURES**

- 104,000 SF LEED Platinum Building
- Located in the David Johnston R+T Park
- Across from the University of Waterloo
- Canada's first design certified zero-carbon building
- Home to EY, TextNow, Borealis AI, Accelerator Centre, University of Waterloo
- Beside ION LRT stop

Three-storey living green wall

- HUB lounge and event space
- Bike storage, showers, parking
- 28 EV charging stations
- Space for Café on-site
- 3 showers
- Close to many amenities



## EXCLUSIVE GREEN SPACE LOCATED BESIDE THE EVOLV BUILDING









# evolv 🛽



#### Ginger Whitney, SIOR, CCIM

Broker, Vice President ginger.whitney@whitneyre.com 519.590.5242





#### **Jack Hayward**

Sales Representative jack.hayward@whitneyre.com 519.270.3314

#### WHITNEY Commercial Real Estate Services

WHITNE