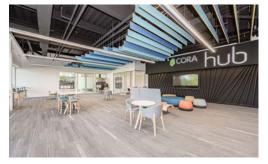

Inside, the building features a large atrium with a stunning three-storey Living Green Wall, creating a welcoming and inspiring environment for employees and visitors alike. The building also boasts a main floor Cora Hub lounge and event space, providing ample opportunities for collaboration, networking, and relaxation. The Geo-Exchange/VRF HVAC system ensures optimal comfort and efficiency, while bike storage, 3 showers, parking, and 28 EV charging stations cater to the needs of environmentally-conscious tenants.

Three-storey living green wall

- HUB lounge and event space
- Bike storage, showers, parking
- 28 EV charging stations
- Space for Café on-site
- 3 showers
- Close to many amenities