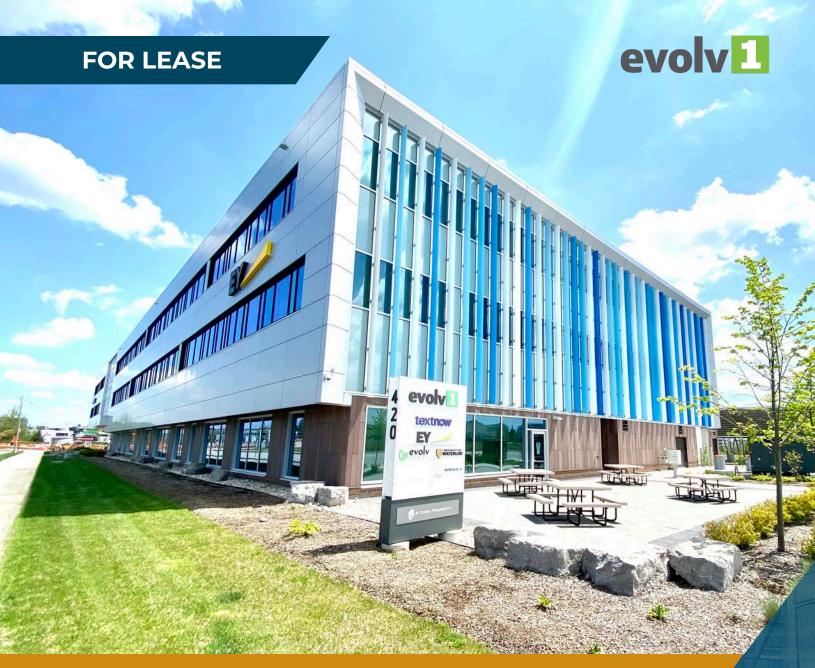

#### CANADA'S FIRST DESIGN CERTIFIED ZERO-CARBON BUILDING

### FLEXIBLE LEASE TERM. SHORT TERM OPTIONS AVAILABLE.

LEASE RATE

\$20-\$25 / SF NET

**ADDITIONAL RENT** 

\$14.50 SF Includes utilities / cleaning

Fabulous 3rd level office space available for lease in the R+T Park, located across from the University of Waterloo. The building is LEED Platinum Certified, ensuring a high level of sustainability and environmental performance.