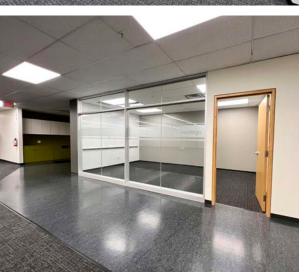

13,037 SF of Main Level Finished Office Space with Private Patio

Located in the Waterloo Technology Campus, this 13,037 SF fully built-out space is the perfect size and cost for a growing company. Features include a large kitchen and private outdoor patio area, fitness room and change area, meeting rooms, boardroom and open office environments. Large windows flood the space with natural light. There is also on-site property management, abundant parking and signage available.