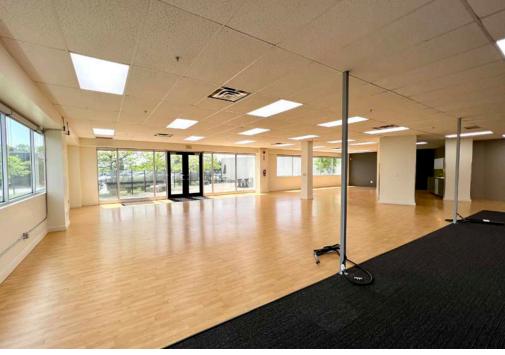

13,037 SF of Main Level Finished Office Space with Private Patio

Located in the Waterloo Technology Campus, this 13,037 SF fully built-out space is the perfect size and cost for a growing company. Features include a large kitchen and private outdoor patio area, fitness room and change area, meeting rooms, boardroom and open office environments. Large windows flood the space with natural light. There is also on-site property management, abundant parking and signage available.

|         | <ul> <li>Large kitchen and private outdoor patio</li> </ul> |
|---------|-------------------------------------------------------------|
| tions   | <ul> <li>Lots of free, on-site parking</li> </ul>           |
| s       | Close proximity to Universities                             |
| y / //4 | <ul> <li>Amenities, restaurants, services nearby</li> </ul> |
|         | <ul> <li>Signature signage available</li> </ul>             |
| om _    | <ul> <li>Potential for co-habitation</li> </ul>             |
| - /     | <ul> <li>Utilities/in-suite cleaning included</li> </ul>    |
|         |                                                             |