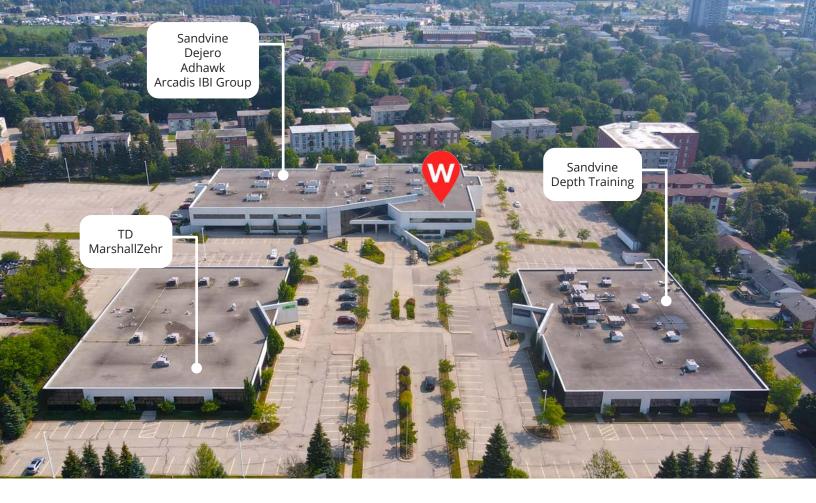

Tenants at the Campus include Sandvine, Dejero, Arcadis IBI Group, MarshallZehr, Adhawk, Depth Training and TD Bank.