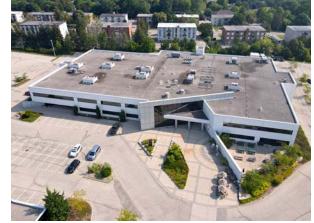

13,037 SF of Main Level Finished Office Space with Private Patio

Located in the Waterloo Technology Campus, this 13,037 SF fully built-out space is the perfect size and cost for a growing company. Features include a large kitchen and private outdoor patio area, fitness room and change area, meeting rooms, boardroom and open office environments. Large windows flood the space with natural light. There is also on-site property management, abundant parking and signage available.

Tenants at the Campus include Sandvine, Dejero, Arcadis IBI Group, MarshallZehr, Adhawk, Depth Training and TD Bank.