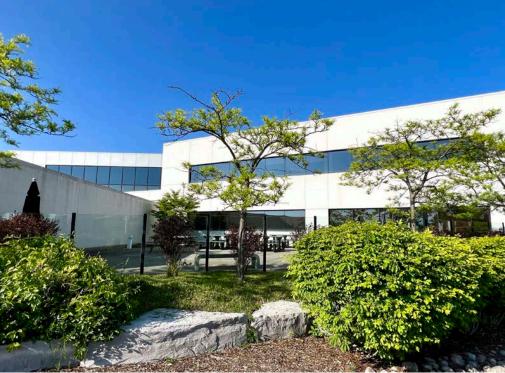

13,037 SF of Main Level Finished Office Space with Private Patio

Located in the Waterloo Technology Campus, this 13,037 SF fully built-out space is the perfect size and cost for a growing company. Features include a large kitchen and private outdoor patio area, fitness room and change area, meeting rooms, boardroom and open office environments. Large windows flood the space with natural light. There is also on-site property management, abundant parking and signage available.

|         | <ul> <li>Large kitchen and private outdoor patio</li> </ul> |
|---------|-------------------------------------------------------------|
| tions   | <ul> <li>Lots of free, on-site parking</li> </ul>           |
| s       | Close proximity to Universities                             |
| y / //4 | <ul> <li>Amenities, restaurants, services nearby</li> </ul> |
|         | <ul> <li>Signature signage available</li> </ul>             |
| om _    | <ul> <li>Potential for co-habitation</li> </ul>             |
| - /     | <ul> <li>Utilities/in-suite cleaning included</li> </ul>    |
|         |                                                             |