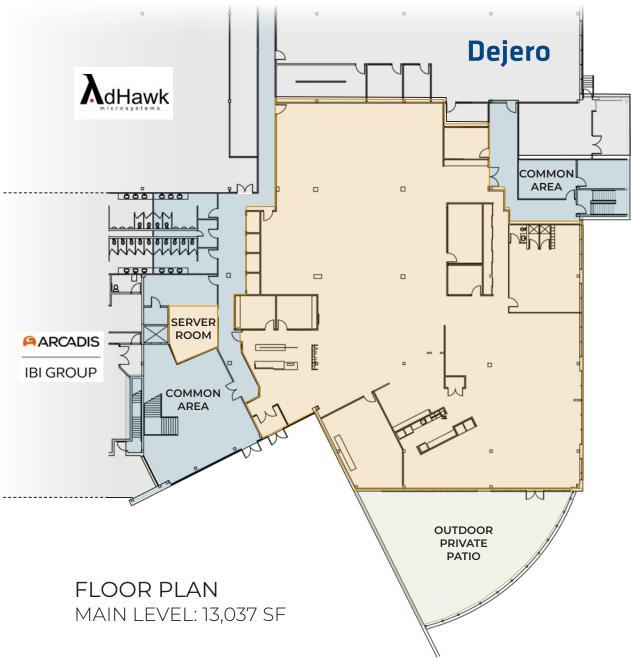

13,037 SF of Main Level Finished Office Space with Private Patio

Located in the Waterloo Technology Campus, this 13,037 SF fully built-out space is the perfect size and cost for a growing company. Features include a large kitchen and private outdoor patio area, fitness room and change area, meeting rooms, boardroom and open office environments. Large windows flood the space with natural light. There is also on-site property management, abundant parking and signage available.

### **AVAILABLE SPACE** 13,037 SF

LEASE RATE \$14.00 SF

**ADDITIONAL RENT** \$12.50 SF Utilities/in-suite cleaning included