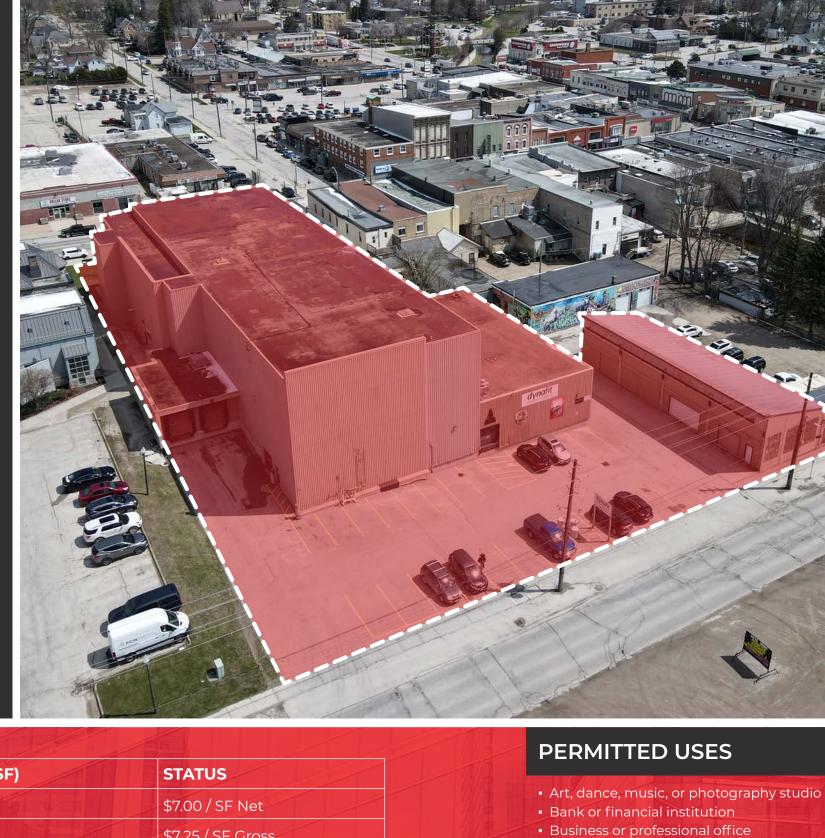

## **Multi-unit Building on 1.198 Acres in Listowel**

57,000 SF multi-unit building with 32,880 SF available for lease or an owner occupier. The property is on 1.198 acres with Main Street exposure.

The building features multiple dock level and drive-in doors, a 12,000 lb capacity freight elevator to all 3 floors and on-site parking. There is also a second building on location available for storage. Located near many amenities and walking distance to Downtown Listowel.

**TOTAL BUILDING AREA** | 57,000 SF

**TOTAL LAND AREA** | 1.198 Acres

**ASKING PRICE** | \$3,375,000

**TOTAL TAXES** | \$28,224 (2023)

**ZONING** | C2-2

LOADING | 3 dock & 3 drive-in doors

**CLEAR HEIGHT** | 9'4" - 19'11"

FOR LEASE | 32,880 SF (2nd/3rd Level)

**LEASE RATE** | \$4.50 / SF Gross

| SPACE                     | AREA (SF) | STATUS                 |
|---------------------------|-----------|------------------------|
| EA Health and Perfomance  | 9,000 SF  | \$7.00 / SF Net        |
| Ideal Supply              | 3,400 SF  | \$7.25 / SF Gross      |
| Impressions Bakery Cafe   | 3,686 SF  | \$14.32 / SF Net       |
| Partners in Employment    | 3,064 SF  | \$7.38 / SF Net        |
| 2nd & 3rd level warehouse | 32,880 SF | Available Sept 1, 2023 |
| Secondary building        | ~3,000 SF | Owner occupied         |

- Commercial parking lot
- Commercial recreational use
- Commercial school
- Day nursery
- Restaurant
- An emergency services facility
- Film processing establishment

- Funeral home
- Government office
- Hotel
- Institutional use
- Medical clinic
- Movie video rental and sales establishment
- Parking area
- Post office
- Printing and/or publishing establishment
- Retail store