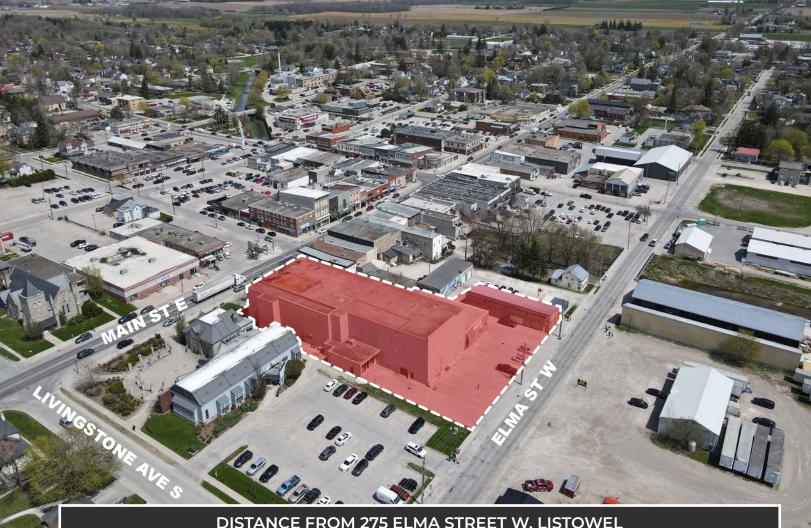

**DISTANCE FROM 275 ELMA STREET W, LISTOWEL** 

Elmira - 37 KM Mt. Forest - 40 KM Arthur - 41 KM Stratford - 54 KM Kitchener - 56 KM Guelph - 66 KM

Orangeville - 77 KM