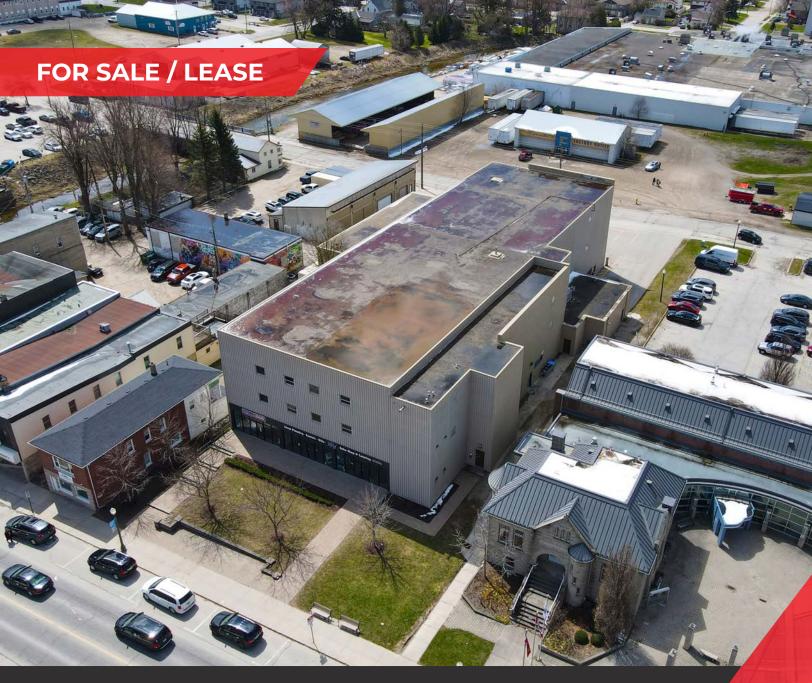

Multi-unit Service Commercial Building with Main Street Exposure

## 275 ELMA STREET, W LISTOWEL, ONTARIO

## **Multi-unit Building on 1.198 Acres in Listowel**

57,000 SF multi-unit building with 32,880 SF available for lease or an owner occupier. The property is on 1.198 acres with Main Street exposure.

The building features multiple dock level and drive-in doors, a 12,000 lb capacity freight elevator to all 3 floors and on-site parking. There is also a second building on location available for storage. Located near many amenities and walking distance to Downtown Listowel.