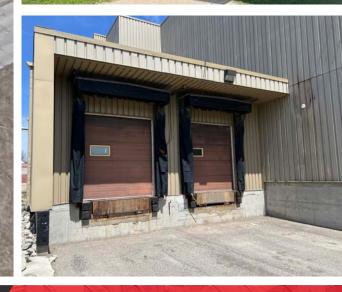

## **Multi-unit Building on 1.198 Acres in Listowel**

57,000 SF multi-unit building with 32,880 SF available for lease or an owner occupier. The property is on 1.198 acres with Main Street exposure.

The building features multiple dock level and drive-in doors, a 12,000 lb capacity freight elevator to all 3 floors and on-site parking. There is also a second building on location available for storage. Located near many amenities and walking distance to Downtown Listowel.

**TOTAL BUILDING AREA** | 57,000 SF

**TOTAL LAND AREA** | 1.198 Acres

**ASKING PRICE** | \$3,375,000

**TOTAL TAXES** | \$28,224 (2023)

**ZONING** | C2-2

LOADING | 3 dock & 3 drive-in doors

**CLEAR HEIGHT** | 9'4" - 19'11"