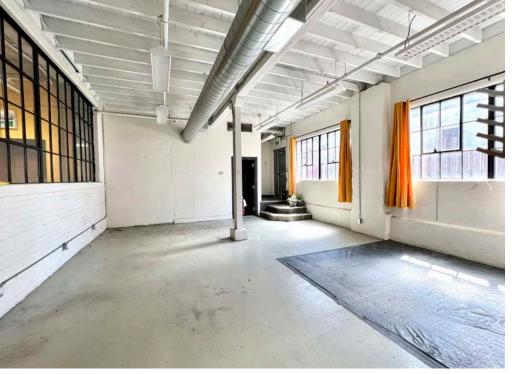

## **FLOOR PLAN**

MAIN LEVEL: 3,023 SF

Looking for a unique and creative main level office space that will inspire your team? This space features all the charm and character of a historic warehouse building, with exposed brick walls, high ceilings and large windows that pour in natural light. But don't let the vintage aesthetic fool you - this office space is fully equipped with all the latest tech and infrastructure to ensure your business runs smoothly. With a flexible layout and ample space, this office is perfect for tech startups, design firms, or any business looking for a one-of-a-kind workspace. Situated in a building with a thriving coffee shop, Smile Tiger serves as the hub for the local business community. This space is a must see for any business looking to impress clients and foster a creative environment.

## ONE-OF-A-KIND WORKSPACE IN A CHARMING BUILDING

- Sublease expires February 28, 2026
- Landlord will consider a direct lease
- Exposed brick walls, high ceilings
- Large windows pour in natural light
- Equipped with latest tech infrastructure
- Equipped With latest teen initiastractare
- Flexible layout and space for collaboration
- Roll-up door for equipment loading