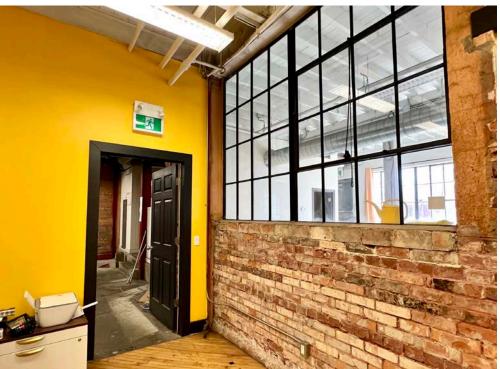

## **FLOOR PLAN**

MAIN LEVEL: 3,023 SF

Looking for a unique and creative main level office space that will inspire your team? This space features all the charm and character of a historic warehouse building, with exposed brick walls, high ceilings and large windows that pour in natural light. But don't let the vintage aesthetic fool you - this office space is fully equipped with all the latest tech and infrastructure to ensure your business runs smoothly. With a flexible layout and ample space, this office is perfect for tech startups, design firms, or any business looking for a one-of-a-kind workspace. Situated in a building with a thriving coffee shop, Smile Tiger serves as the hub for the local business community. This space is a must see for any business looking to impress clients and foster a creative environment.

## ONE-OF-A-KIND WORKSPACE IN A CHARMING BUILDING

- Sublease expires February 28, 2026
- Landlord will consider a direct lease
- Exposed brick walls, high ceilings
- Large windows pour in natural light
- Equipped with latest tech infrastructure
- Equipped With latest teen initiastractare
- Flexible layout and space for collaboration
- Roll-up door for equipment loading