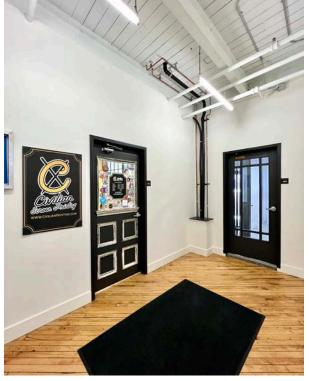

## **FLOOR PLAN**

MAIN LEVEL: 3,023 SF

Looking for a unique and creative main level office space that will inspire your team? This space features all the charm and character of a historic warehouse building, with exposed brick walls, high ceilings and large windows that pour in natural light. But don't let the vintage aesthetic fool you - this office space is fully equipped with all the latest tech and infrastructure to ensure your business runs smoothly. With a flexible layout and ample space, this office is perfect for tech startups, design firms, or any business looking for a one-of-a-kind workspace. Situated in a building with a thriving coffee shop, Smile Tiger serves as the hub for the local business community. This space is a must see for any business looking to impress clients and foster a creative environment.

## ONE-OF-A-KIND WORKSPACE IN A CHARMING BUILDING

- Sublease expires February 28, 2026
- Landlord will consider a direct lease
- Exposed brick walls, high ceilings
- Large windows pour in natural light
- Equipped with latest tech infrastructure
- Equipped With latest teen initiastractare
- Flexible layout and space for collaboration
- Roll-up door for equipment loading