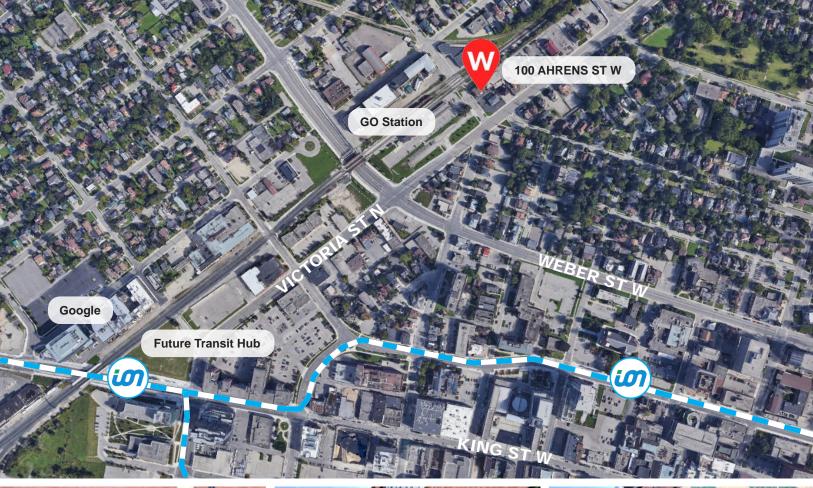

- Close proximity to transportation
- Amenities, restaurants, services nearby
- Located in the Smile Tiger coffee shop building, a hub for the local business community
- Customer parking on site
- Perfect for tech or design firm