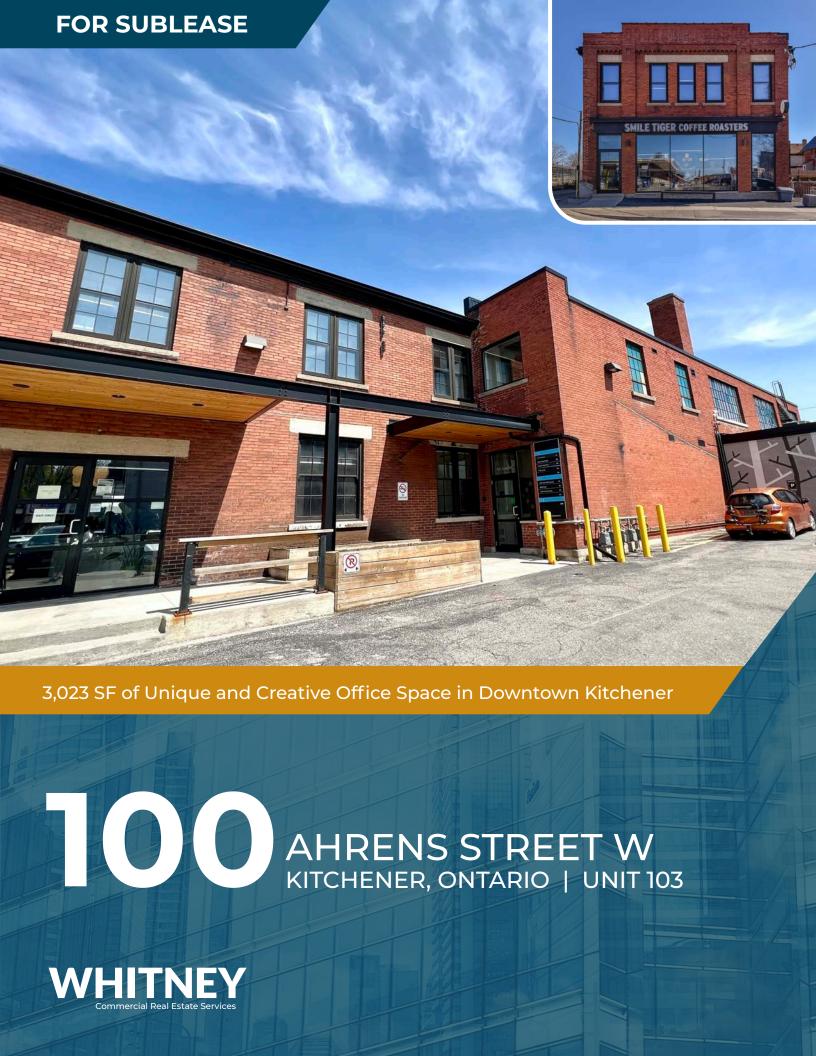

## **FLOOR PLAN**

MAIN LEVEL: 3,023 SF

Looking for a unique and creative main level office space that will inspire your team? This space features all the charm and character of a historic warehouse building, with exposed brick walls, high ceilings and large windows that pour in natural light. But don't let the vintage aesthetic fool you - this office space is fully equipped with all the latest tech and infrastructure to ensure your business runs smoothly. With a flexible layout and ample space, this office is perfect for tech startups, design firms, or any business looking for a one-of-a-kind workspace. Situated in a building with a thriving coffee shop, Smile Tiger serves as the hub for the local business community. This space is a must see for any business looking to impress clients and foster a creative environment.

## ONE-OF-A-KIND WORKSPACE IN A CHARMING BUILDING

- Sublease expires February 28, 2026
- Landlord will consider a direct lease
- Exposed brick walls, high ceilings
- Large windows pour in natural light
- Equipped with latest tech infrastructure
- Equipped With latest teen initiastractare
- Flexible layout and space for collaboration
- Roll-up door for equipment loading

- Close proximity to transportation
- Amenities, restaurants, services nearby
- Located in the Smile Tiger coffee shop building, a hub for the local business community
- Customer parking on site
- Perfect for tech or design firm