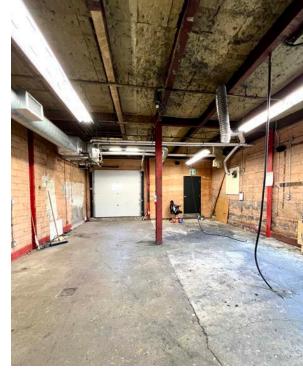

## **FLOOR PLAN**

MAIN LEVEL: 3,023 SF

Looking for a unique and creative main level office space that will inspire your team? This space features all the charm and character of a historic warehouse building, with exposed brick walls, high ceilings and large windows that pour in natural light. But don't let the vintage aesthetic fool you - this office space is fully equipped with all the latest tech and infrastructure to ensure your business runs smoothly. With a flexible layout and ample space, this office is perfect for tech startups, design firms, or any business looking for a one-of-a-kind workspace. Situated in a building with a thriving coffee shop, Smile Tiger serves as the hub for the local business community. This space is a must see for any business looking to impress clients and foster a creative environment.

## ONE-OF-A-KIND WORKSPACE IN A CHARMING BUILDING

- Sublease expires February 28, 2026
- Landlord will consider a direct lease
- Exposed brick walls, high ceilings
- Large windows pour in natural light
- Equipped with latest tech infrastructure
- Equipped With latest teen initiastractare
- Flexible layout and space for collaboration
- Roll-up door for equipment loading