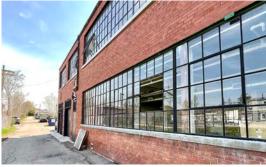

## **FLOOR PLAN**

MAIN LEVEL: 3,023 SF

Looking for a unique and creative main level office space that will inspire your team? This space features all the charm and character of a historic warehouse building, with exposed brick walls, high ceilings and large windows that pour in natural light. But don't let the vintage aesthetic fool you - this office space is fully equipped with all the latest tech and infrastructure to ensure your business runs smoothly. With a flexible layout and ample space, this office is perfect for tech startups, design firms, or any business looking for a one-of-a-kind workspace. Situated in a building with a thriving coffee shop, Smile Tiger serves as the hub for the local business community. This space is a must see for any business looking to impress clients and foster a creative environment.

## ONE-OF-A-KIND WORKSPACE IN A CHARMING BUILDING

- Sublease expires February 28, 2026
- Landlord will consider a direct lease
- Exposed brick walls, high ceilings
- Large windows pour in natural light
- Equipped with latest tech infrastructure
- Equipped With latest teen initiastractare
- Flexible layout and space for collaboration
- Roll-up door for equipment loading