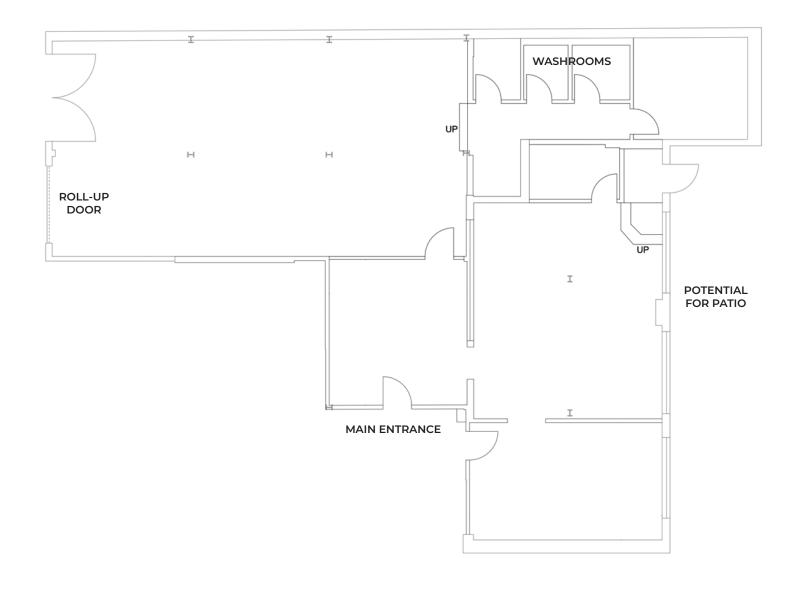

## **FLOOR PLAN**

MAIN LEVEL: 3,023 SF

Looking for a unique and creative main level office space that will inspire your team? This space features all the charm and character of a historic warehouse building, with exposed brick walls, high ceilings and large windows that pour in natural light. But don't let the vintage aesthetic fool you - this office space is fully equipped with all the latest tech and infrastructure to ensure your business runs smoothly. With a flexible layout and ample space, this office is perfect for tech startups, design firms, or any business looking for a one-of-a-kind workspace. Situated in a building with a thriving coffee shop, Smile Tiger serves as the hub for the local business community. This space is a must see for any business looking to impress clients and foster a creative environment.