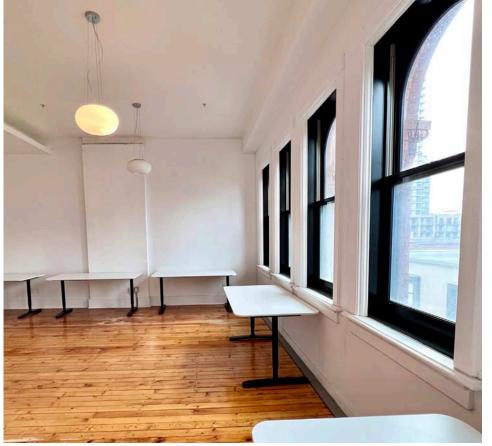

## **FOR LEASE**

This stunning Class A brick and beam office space is located in the heart of DTK, in a newly renovated historic building. The 5,514 SF space is situated above the Rich Uncle Tavern and boasts large windows that fill the space with natural light, refinished original hardwood floors, and a new kitchen with appliances.

The space is fully built-out with open office areas, meeting rooms, an office, a boardroom, and gender-neutral washrooms, including showers. The security system includes camera and fob access, ensuring the safety and security of tenants and their belongings.