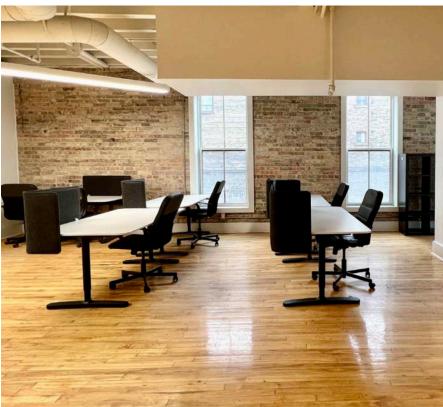

## **FOR LEASE**

This stunning Class A brick and beam office space is located in the heart of DTK, in a newly renovated historic building. The 5,514 SF space is situated above the Rich Uncle Tavern and boasts large windows that fill the space with natural light, refinished original hardwood floors, and a new kitchen with appliances.

The space is fully built-out with open office areas, meeting rooms, an office, a boardroom, and gender-neutral washrooms, including showers. The security system includes camera and fob access, ensuring the safety and security of tenants and their belongings.