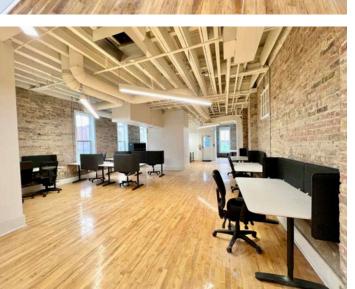

## **FOR LEASE**

This stunning Class A brick and beam office space is located in the heart of DTK, in a newly renovated historic building. The 5,514 SF space is situated above the Rich Uncle Tavern and boasts large windows that fill the space with natural light, refinished original hardwood floors, and a new kitchen with appliances.

The space is fully built-out with open office areas, meeting rooms, an office, a boardroom, and gender-neutral washrooms, including showers. The security system includes camera and fob access, ensuring the safety and security of tenants and their belongings.