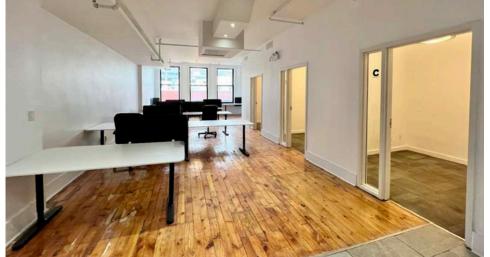

## **FOR LEASE**

This stunning Class A brick and beam office space is located in the heart of DTK, in a newly renovated historic building. The 5,514 SF space is situated above the Rich Uncle Tavern and boasts large windows that fill the space with natural light, refinished original hardwood floors, and a new kitchen with appliances.

The space is fully built-out with open office areas, meeting rooms, an office, a boardroom, and gender-neutral washrooms, including showers. The security system includes camera and fob access, ensuring the safety and security of tenants and their belongings.