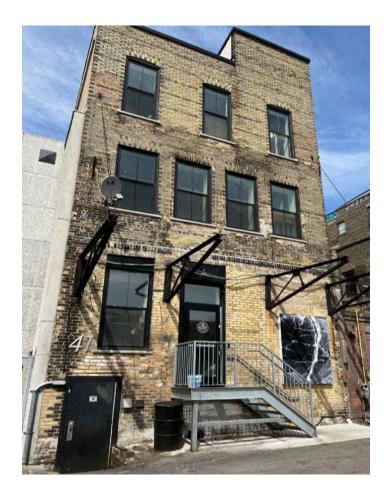

## **FOR LEASE**

This stunning Class A brick and beam office space is located in the heart of DTK, in a newly renovated historic building. The 5,514 SF space is situated above the Rich Uncle Tavern and boasts large windows that fill the space with natural light, refinished original hardwood floors, and a new kitchen with appliances.

The space is fully built-out with open office areas, meeting rooms, an office, a boardroom, and gender-neutral washrooms, including showers. The security system includes camera and fob access, ensuring the safety and security of tenants and their belongings.