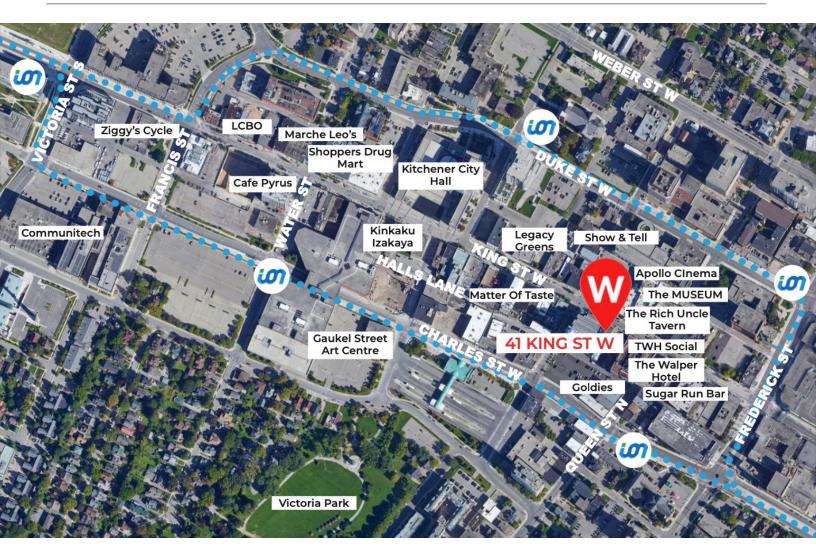

### 5,514 SF TOTAL RENTABLE AREA

THIRD LEVEL

**FOURTH LEVEL** 

The central location of the building also offers many amenities and transit options nearby, with a walk score of 95. The surrounding area boasts a variety of restaurants and bars, including Walper Hotel, Matter of Taste, Legacy Greens, TWH Social, Grand Truck Saloon, Marche Leo's, and AOK.

For those in the tech industry, the building is conveniently located near Communitech, and for those looking to enjoy the outdoors, Victoria Park is just a short walk away. With so much to offer, this office space is sure to impress employees and clients alike.