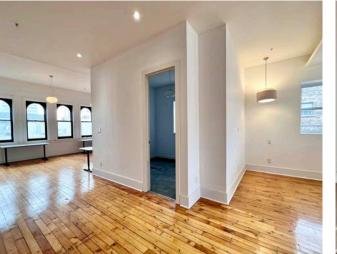

## **FOR LEASE**

This stunning Class A brick and beam office space is located in the heart of DTK, in a newly renovated historic building. The 5,514 SF space is situated above the Rich Uncle Tavern and boasts large windows that fill the space with natural light, refinished original hardwood floors, and a new kitchen with appliances.

The space is fully built-out with open office areas, meeting rooms, an office, a boardroom, and gender-neutral washrooms, including showers. The security system includes camera and fob access, ensuring the safety and security of tenants and their belongings.