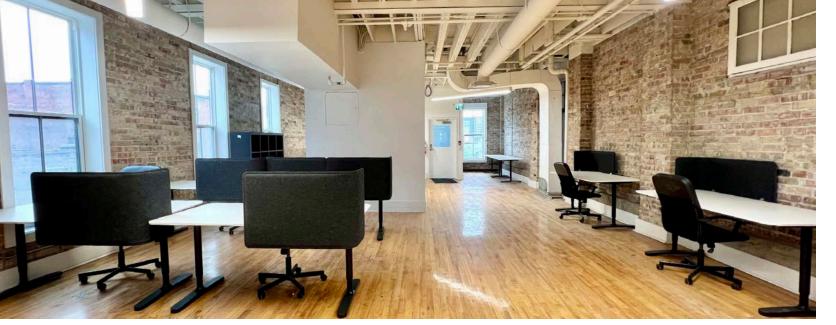

## **FOR LEASE**

This stunning Class A brick and beam office space is located in the heart of DTK, in a newly renovated historic building. The 5,514 SF space is situated above the Rich Uncle Tavern and boasts large windows that fill the space with natural light, refinished original hardwood floors, and a new kitchen with appliances.

The space is fully built-out with open office areas, meeting rooms, an office, a boardroom, and gender-neutral washrooms, including showers. The security system includes camera and fob access, ensuring the safety and security of tenants and their belongings.