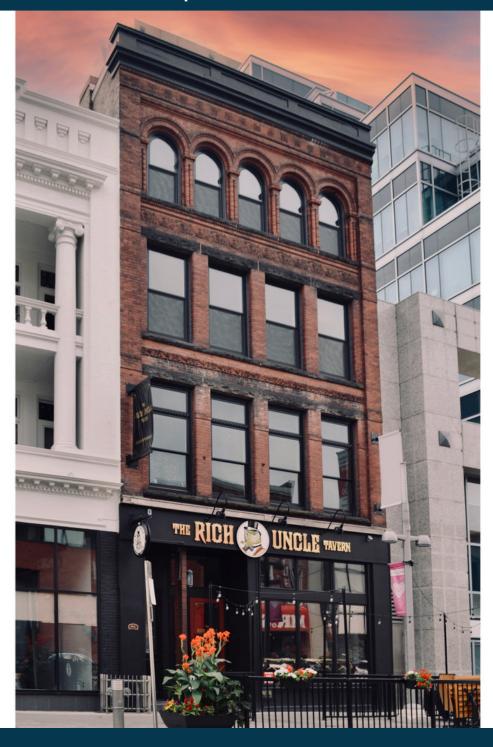

### **FOR LEASE**

5,514 SF

41 KING ST W | FLOOR 3 & 4 | KITCHENER | ONTARIO

## **FOR LEASE**

This stunning Class A brick and beam office space is located in the heart of DTK, in a newly renovated historic building. The 5,514 SF space is situated above the Rich Uncle Tavern and boasts large windows that fill the space with natural light, refinished original hardwood floors, and a new kitchen with appliances.