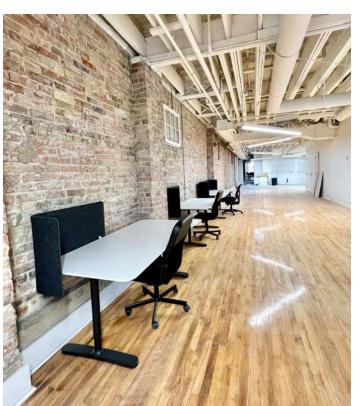

## **FOR LEASE**

This stunning Class A brick and beam office space is located in the heart of DTK, in a newly renovated historic building. The 5,514 SF space is situated above the Rich Uncle Tavern and boasts large windows that fill the space with natural light, refinished original hardwood floors, and a new kitchen with appliances.

The space is fully built-out with open office areas, meeting rooms, an office, a boardroom, and gender-neutral washrooms, including showers. The security system includes camera and fob access, ensuring the safety and security of tenants and their belongings.