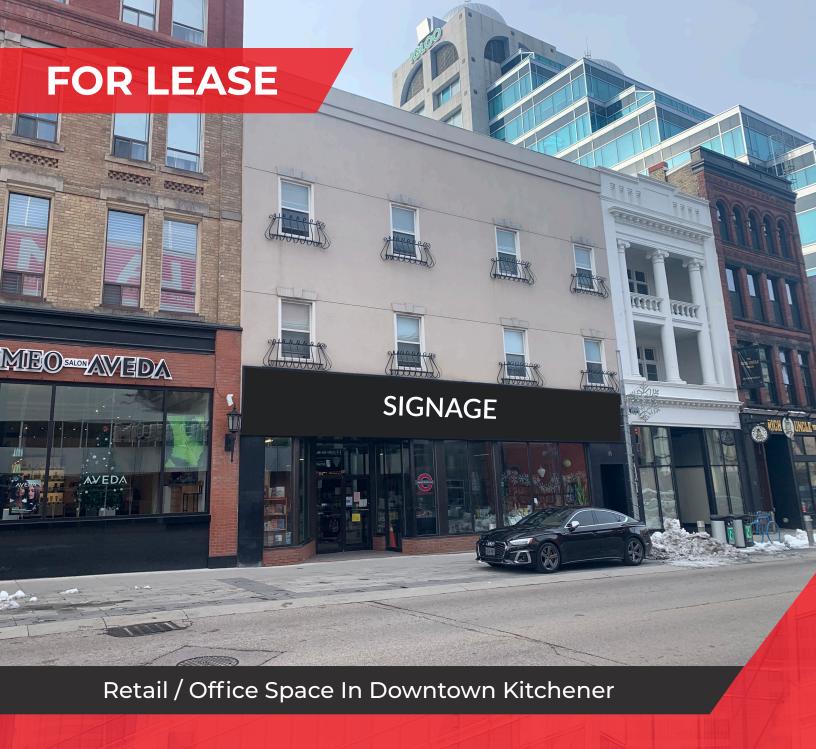

## Retail / Office Space In Downtown Kitchener

Main floor, retail / office space located in the heart of Downtown Kitchener. Open concept with great signage opportunity on King Street. Benefit from the abundance of foot traffic in the Downtown core. Landlord willing to consider different configurations.

- Prime location
- Great signage opportunities
- Located beside the Rich Uncle Tavern, Walper Hotel and many other DTK amenities
- Short distance to Communitech, The Tannery, Google, Conestoga College and the Court House
- Transit options such as the LRT, GO, bus & bike routes nearby
- Rear access from Halls Lane for deliveries
- Many parking options nearby

**AVAILABLE SPACE** | 2,450 - 6,200 SF

LEASE RATE | \$19.50 / SF NET

**ADDITIONAL RENT** | \$7.00 / SF + Utilities

**ZONING** | D-1

LRT/GRT Nearby

Prime Downtown Location

Nearby Amenities

Parking Nearby