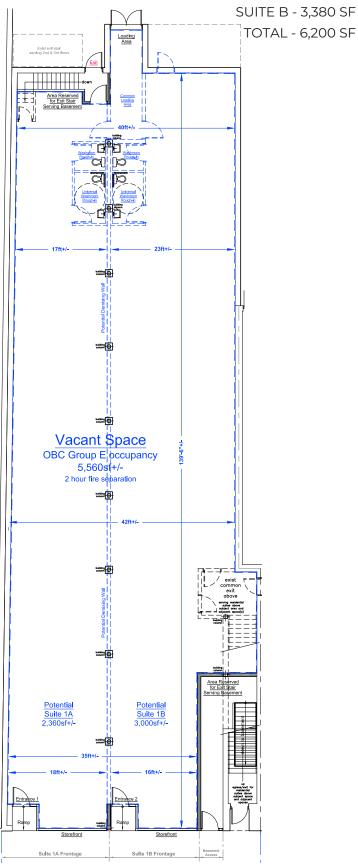

**AVAILABLE SPACE** | 2,450 - 6,200 SF

LEASE RATE | \$19.50 / SF NET

**ADDITIONAL RENT** | \$7.00 / SF + Utilities

**ZONING** | D-1

LRT/GRT Nearby

Prime Downtown Location

Nearby Amenities

Parking Nearby

# FLOOR PLAN

MAIN LEVEL

SUITE A - 2,450 SF SUITE B - 3,380 SF