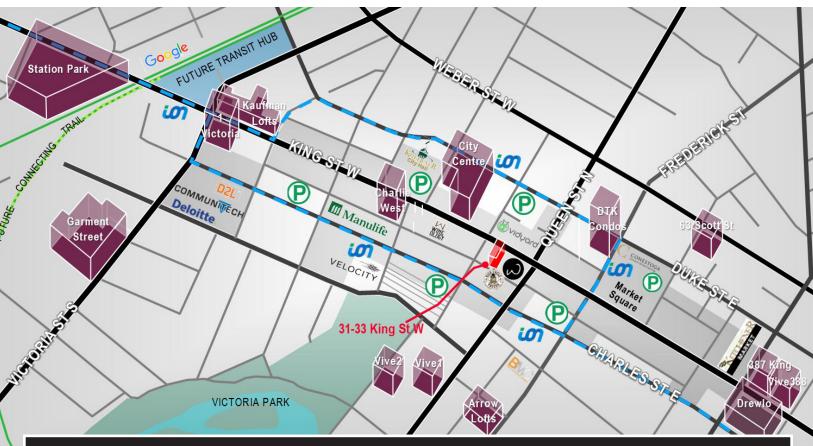

### **DOWNTOWN KITCHENER CONDO MAP**

#### **Station Park**

4 towers - 1,000 units + retail & office

#### GloveBox

3 towers - 595 units + retail & office Vive Condos

1 Victoria

19 storeys - 195 units

**Kaufman Lofts** 

6 storeys - 270 units

#### **Charlie West**

26 storeys - 245 units

City Centre

17 & 26 storeys - 475 units

7, 8 & 10 storeys - 222 units

**Arrow Lofts** 

8 & 15 storeys - 311 units

**DTK Condos** 

39 storeys - 494 units

#### 63 Scott St

11 storeys - 131 units

Drewlo

14 & 18 storeys - 488 units + retail

387 King St E

8 storeys - 60 units + retail