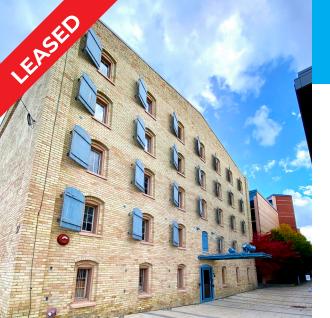

### 57 ERB ST W, WATERLOO, ON

## The Property

Originally the former flagship operation for the Seagram Distillery and previously the Seagram Museum, authentic features have remained within the new integrated modern design. This exceptional and commanding location in the heart of Uptown Waterloo offers access to fabulous amenities, LRT, Waterloo Park, trails and quick access to the expressway.