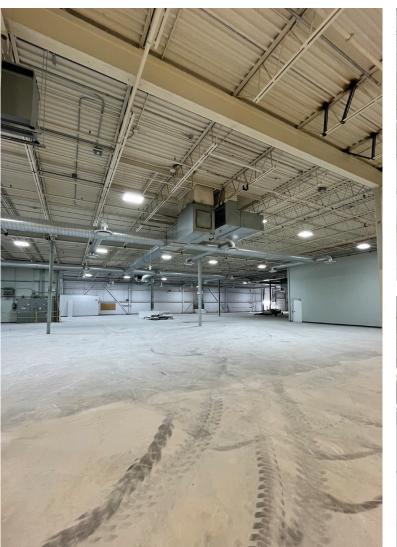

- Manufacturing
- Office
- Pharmaceutical industry
- Printing establishment
- Tech office
- Truck depot
- Warehouse (no retail)
- Wholesaler (no retail)

Ideal for logistics and storage companies, or any business looking for long-term or short-term storage space. Temperature controlled manufacturing / warehouse unit with 1,200 amp service. Demo has been completed to restore the premises to traditional manufacturing / warehouse space and add additional dock level loading. Ceiling heights are 17'8" clear and the unit has extensive power distribution.

### **PROPERTY SPECS**

- 54,497 SF
- 1 10' x 10' drive-in door
- 3 8' x 9' dock level doors
- 17'8" clear height
- 600 volts / 1,200 amps

- Temperature controlled
- Boardrooms
- Kitchen and lunchroom
- Quick access to Hwy 85
- Ample on-site parking