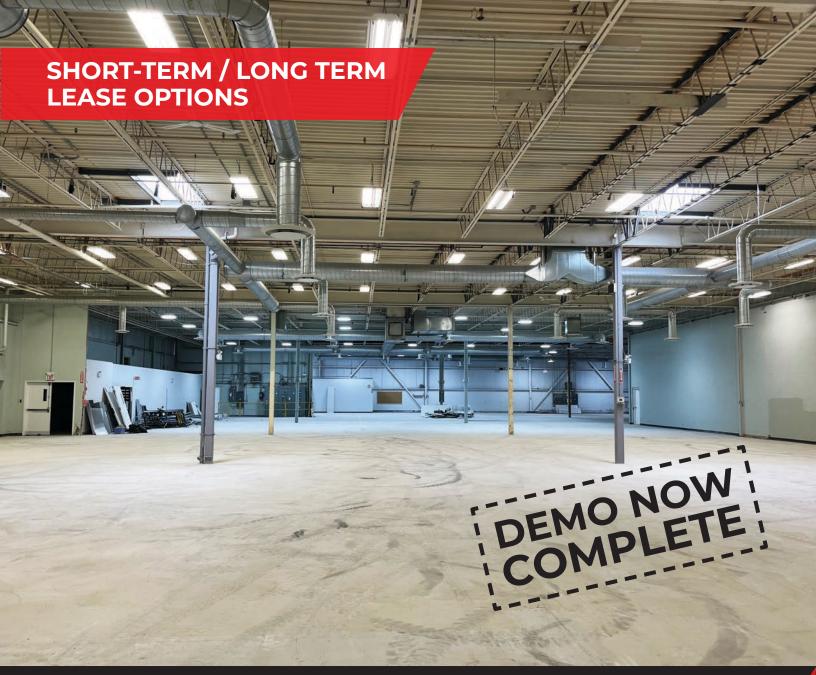

- Manufacturing
- Office
- Pharmaceutical industry
- Printing establishment
- Tech office
- Truck depot
- Warehouse (no retail)
- Wholesaler (no retail)

Ideal for logistics and storage companies, or any business looking for long-term or short-term storage space. Temperature controlled manufacturing / warehouse unit with 1,200 amp service. Demo has been completed to restore the premises to traditional manufacturing / warehouse space and add additional dock level loading. Ceiling heights are 17'8" clear and the unit has extensive power distribution.

### **PROPERTY SPECS**

- 54,497 SF
- 1 10' x 10' drive-in door
- 3 8' x 9' dock level doors
- 17'8" clear height
- 600 volts / 1,200 amps

- Temperature controlled
- Boardrooms
- Kitchen and lunchroom
- Quick access to Hwy 85
- Ample on-site parking