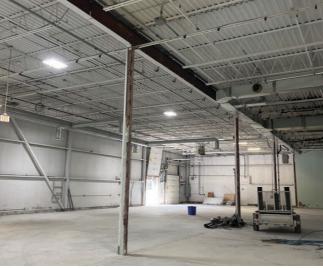

- Manufacturing
- Office
- Pharmaceutical industry
- Printing establishment
- Tech office
- Truck depot
- Warehouse (no retail)
- Wholesaler (no retail)

Ideal for logistics and storage companies, or any business looking for long-term or short-term storage space. Temperature controlled manufacturing / warehouse unit with 1,200 amp service. Demo has been completed to restore the premises to traditional manufacturing / warehouse space and add additional dock level loading. Ceiling heights are 17'8" clear and the unit has extensive power distribution.

### **PROPERTY SPECS**

- 54,497 SF
- 1 10' x 10' drive-in door
- 3 8' x 9' dock level doors
- 17'8" clear height
- 600 volts / 1,200 amps

- Temperature controlled
- Boardrooms
- Kitchen and lunchroom
- Quick access to Hwy 85
- Ample on-site parking