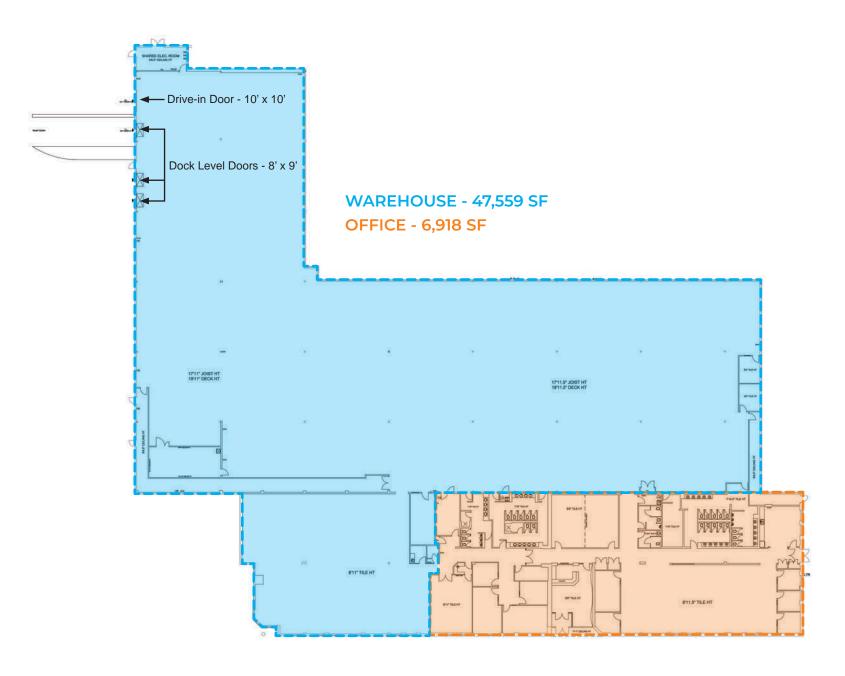

54,497 SF of Warehouse / Manufacturing Space with Loading

NORTHLAND ROAD - UNIT 100 WATERLOO, ONTARIO

**TOTAL LEASEABLE AREA** | 54,497 SF

FLEX / INDUSTRIAL AREA | 47,559 SF

**OFFICE AREA** | 6,918 SF

LEASE RATE | \$9.95 / SF Net

# **FLOOR PLAN**

### **PROPERTY SPECS**

- 54,497 SF
- 1 10' x 10' drive-in door
- 3 8' x 9' dock level doors
- 17'8" clear height
- 600 volts / 1,200 amps

- Temperature controlled
- Boardrooms
- Kitchen and lunchroom
- Quick access to Hwy 85
- Ample on-site parking