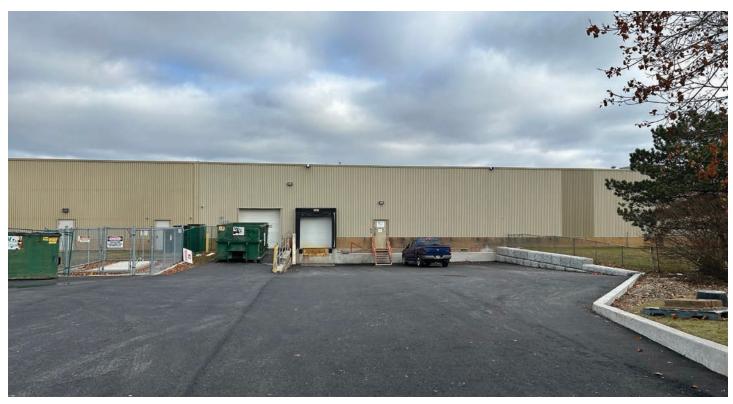

Drive-in / Dock Level Doors

Ample Parking

Nearby

### **PROPERTY SPECS**

- 54,497 SF
- 1 10' x 10' drive-in door
- 3 8' x 9' dock level doors
- 17'8" clear height
- 600 volts / 1,200 amps

- Temperature controlled
- Boardrooms
- Kitchen and lunchroom
- Quick access to Hwy 85
- Ample on-site parking