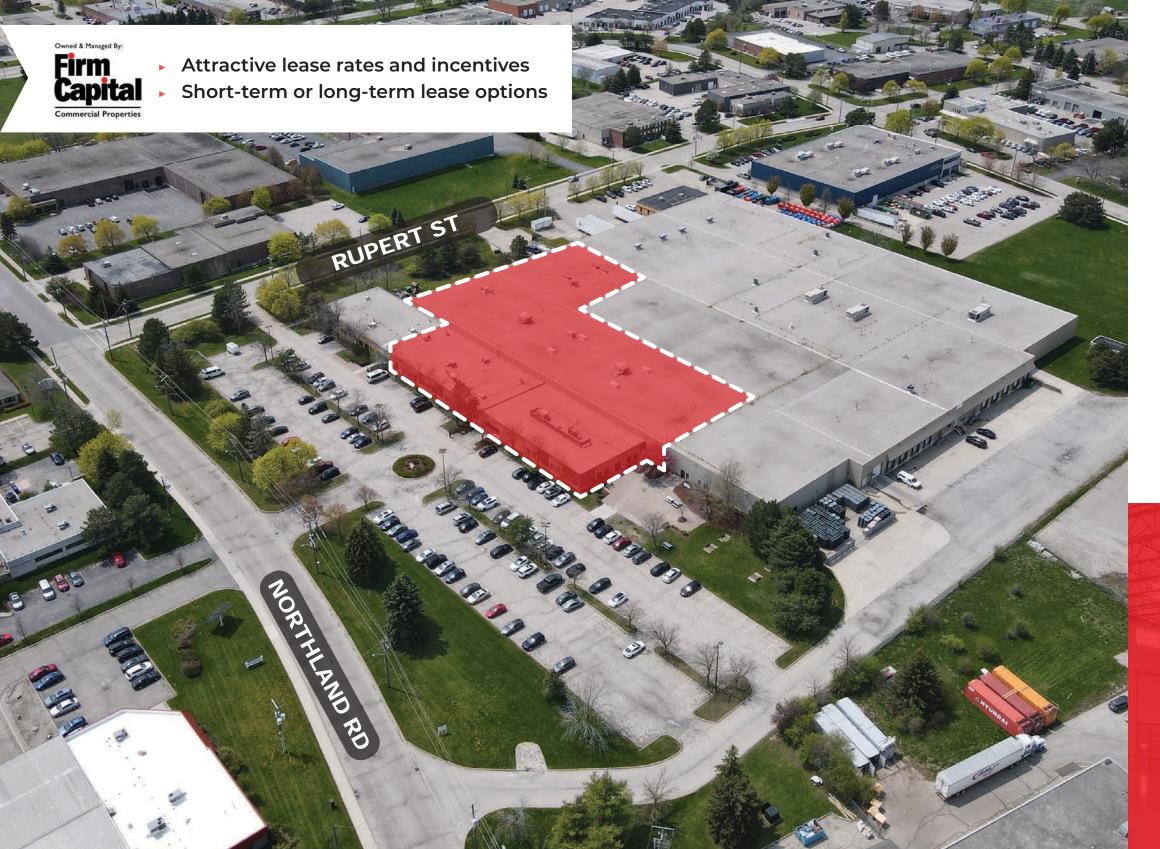

54,497 SF of Warehouse / Manufacturing Space with Loading

NORTHLAND ROAD - UNIT 100 WATERLOO, ONTARIO

**TOTAL LEASEABLE AREA** | 54,497 SF

FLEX / INDUSTRIAL AREA | 47,559 SF

**OFFICE AREA** | 6,918 SF

LEASE RATE | \$9.95 / SF Net

Drive-in / Dock Level Doors

Ample Parking

Nearby