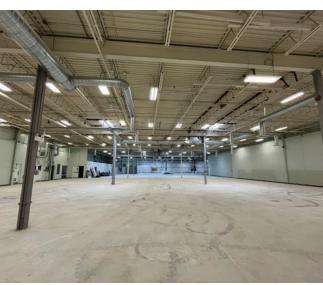

- Manufacturing
- Office
- Pharmaceutical industry
- Printing establishment
- Tech office
- Truck depot
- Warehouse (no retail)
- Wholesaler (no retail)

Ideal for logistics and storage companies, or any business looking for long-term or short-term storage space. Temperature controlled manufacturing / warehouse unit with 1,200 amp service. Demo has been completed to restore the premises to traditional manufacturing / warehouse space and add additional dock level loading. Ceiling heights are 17'8" clear and the unit has extensive power distribution.

### **PROPERTY SPECS**

- 54,497 SF
- 1 10' x 10' drive-in door
- 3 8' x 9' dock level doors
- 17'8" clear height
- 600 volts / 1,200 amps

- Temperature controlled
- Boardrooms
- Kitchen and lunchroom
- Quick access to Hwy 85
- Ample on-site parking