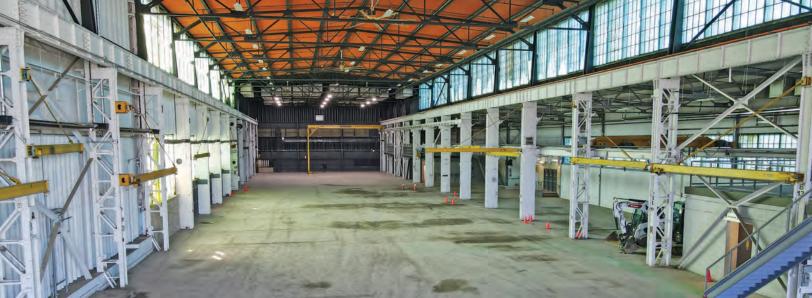

## Up to 75,000 SF Industrial Units with Highway Exposure

Up to 75,000 SF of premier industrial space available for lease, with demisable options ranging from 15,449 SF - 59,551 SF. The building is well maintained with 37'2" ceiling heights, highway exposure, dock level and drive-in loading, 15 cranes, 2,900 Amps / 600 Volts and ample on-site parking. Office space area over 2 levels with collaborative workspace, lunchroom, and private offices. Building is well suited for manufacturing or warehousing. Flexible M-4 zoning allows a variety of industrial uses.

**TOTAL BUILDING AREA** | ~75,000 SF

**NET RENT** | \$11.95 / SF NET

**ADDITIONAL RENT** | \$3.62 / SF

**ZONING** | M-4

**AMPS** | Up to 2,900

**CLEAR HEIGHT** | 37'

**MEZZANINE CLEAR HEIGHT** | 12'5"

**CRANES** 13 - 1 to 2 ton jib cranes