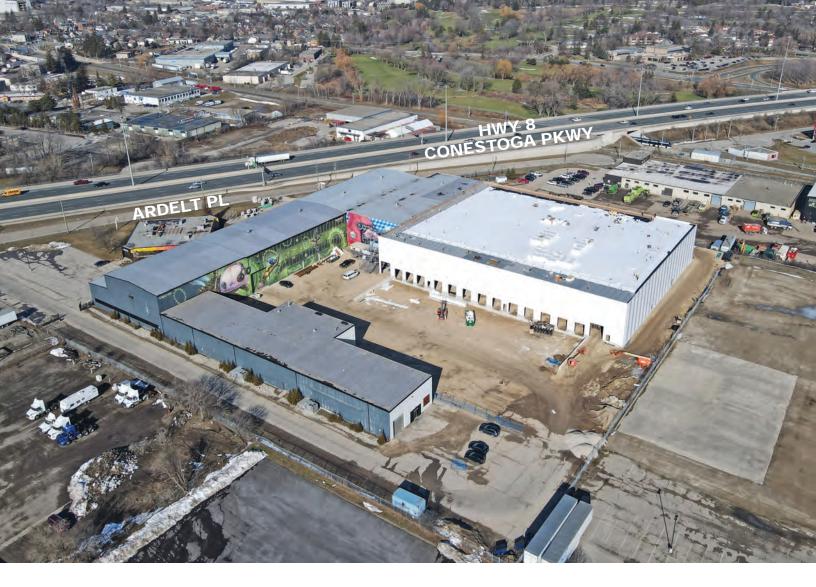

| \$11.95 / SF NET

**ADDITIONAL RENT** | \$3.62 / SF

**ZONING** | M-4

**AMPS** | Up to 2,900

**CLEAR HEIGHT** | 37'

**MEZZANINE CLEAR HEIGHT** | 12'5"

**CRANES** 13 - 1 to 2 ton jib cranes

1 – 7.5 ton (14' under hook)

1 – 3 ton standing crane (20' under hook)

**LOADING** 1 Drive In Door - 22' x 22'

1 Drive In Door - 12' x 14'

1 Drive In Door - 7' x 8'

3 Dock Level Doors - 9' x 10'

**BAYS** Side Bay - 36'8" W x 180' D

Main Bay - 70' W x 403'6" D



## **PERMITTED USES**

- Craftsman Shop
- Exhibition Facility
- Laboratory
- Manufacturing
- Office

- Printing Establishment
- Repair Service
- Transportation Depot
- Truck Transport Terminal
- Warehouse



Exposure



3 Drive-in & 3 Dock Level Doors



13 Jib Cranes 3 Ton & 7.5 Ton Crane



Flexible M-4 Zoning

## SITE PLAN







## **Contact Listing Agents for more information**



Michael Lambert, SIOR Sales Representative, President 519.590.0286 michael.lambert@whitneyre.com



Joe Anstett, SIOR Sales Representative 519.721.1659 joe.anstett@whitneyre.com



Matthew Hayward
Sales Representative
519.270.4691
matthew.hayward@whitneyre.com



Richie Evanoff
Sales Representative
226.752.7197
richie.evanoff@whitneyre.com



WHITNEY & Company Realty Limited, Brokerage 103 Bauer Place, Suite 2 Waterloo, Ontario N2L 6B5 1.519.746.6300 | www.whitneyre.com

www.whitneyre.com