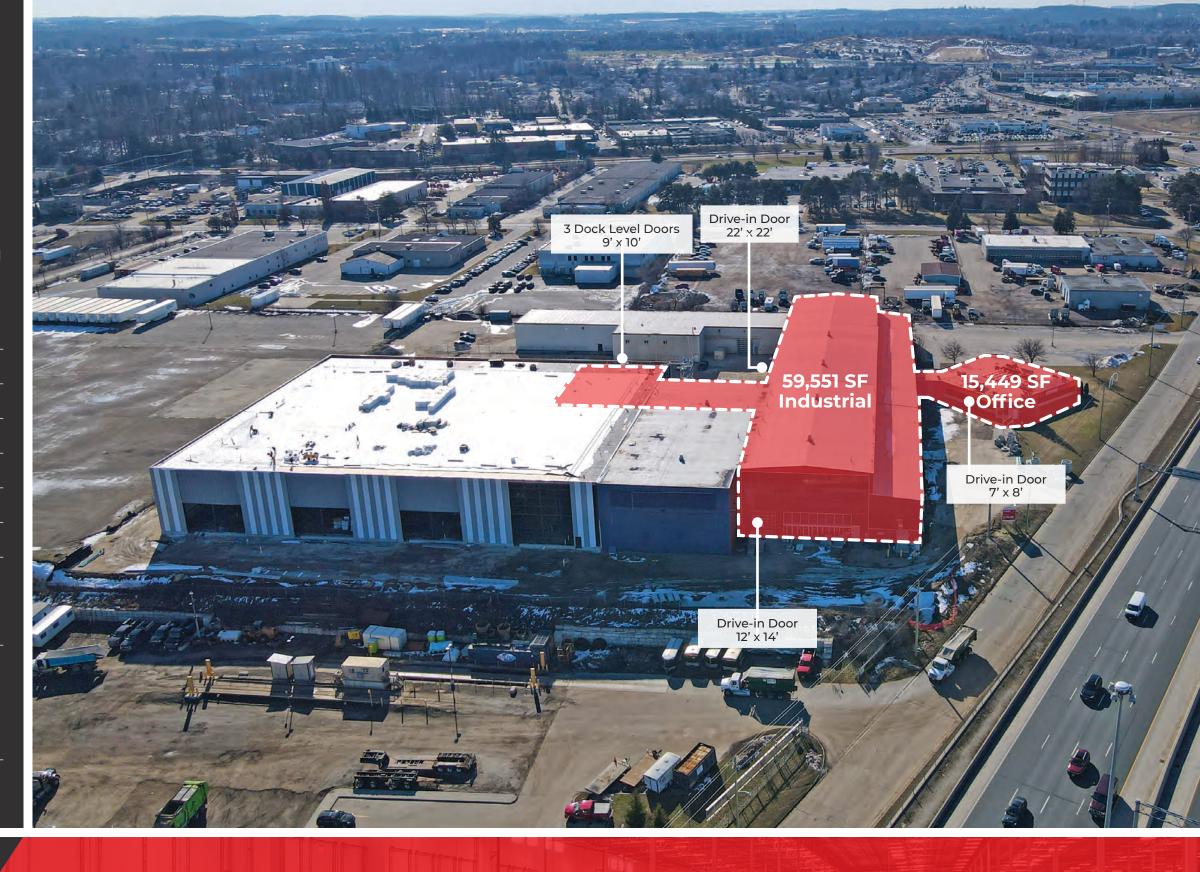

1 – 7.5 ton (14' under hook)

1 – 3 ton standing crane (20' under hook)

**LOADING** 1 Drive In Door - 22' x 22'

1 Drive In Door - 12' x 14'

1 Drive In Door - 7' x 8'

3 Dock Level Doors - 9' x 10'

**BAYS** Side Bay - 36'8" W x 180' D

Main Bay - 70' W x 403'6" D

Exposure

3 Drive-in & 3 Dock Level Doors

13 Jib Cranes 3 Ton & 7.5 Ton Crane

Flexible M-4 Zoning