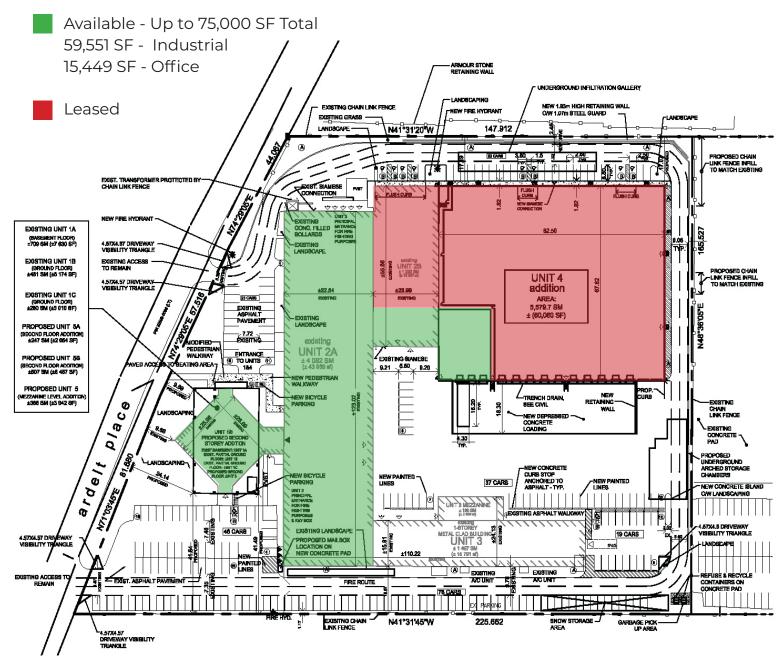

NT** | \$11.95 / SF NET

**ADDITIONAL RENT** | \$3.62 / SF

**ZONING** | M-4

**AMPS** | Up to 2,900

**CLEAR HEIGHT** | 37'

**MEZZANINE CLEAR HEIGHT** | 12'5"

**CRANES** 13 - 1 to 2 ton jib cranes

1 – 7.5 ton (14' under hook)

1 – 3 ton standing crane (20' under hook)

**LOADING** 1 Drive In Door - 22' x 22'

1 Drive In Door - 12' x 14'

1 Drive In Door - 7' x 8'

3 Dock Level Doors - 9' x 10'

**BAYS** Side Bay - 36'8" W x 180' D

Main Bay - 70' W x 403'6" D



## **PERMITTED USES**

- Craftsman Shop
- Exhibition Facility
- Laboratory
- Manufacturing
- Office

- Printing Establishment
- Repair Service
- Transportation Depot
- Truck Transport Terminal
- Warehouse



Exposure



3 Drive-in & 3 Dock Level Doors



13 Jib Cranes 3 Ton & 7.5 Ton Crane



Flexible M-4 Zoning

## SITE PLAN







## **Contact Listing Agents for more information**



Michael Lambert, SIOR Sales Representative, President 519.590.0286 michael.lambert@whitneyre.com



Joe Anstett, SIOR Sales Representative 519.721.1659 joe.anstett@whitneyre.com



Matthew Hayward
Sales Representative
519.270.4691
matthew.hayward@whitneyre.com



Richie Evanoff
Sales Representative
226.752.7197
richie.evanoff@whitneyre.com



WHITNEY & Company Realty Limited, Brokerage 103 Bauer Place, Suite 2 Waterloo, Ontario N2L 6B5 1.519.746.6300 | www.whitneyre.com

www.whitneyre.com